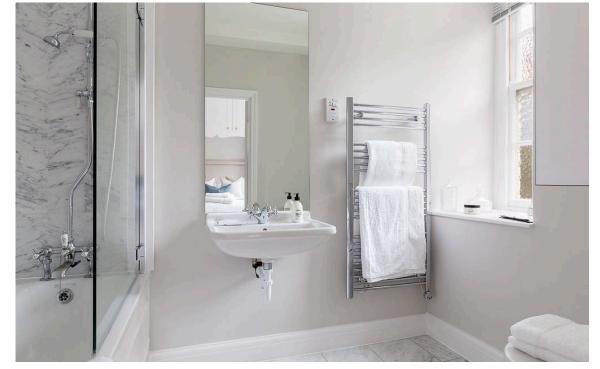

## Indoor Spaces

The apartment building has a porter and a lift.

Next door is a bedroom with a considerable storage and an ensuite bathroom with a bath. A fitted kitchen and additional storage space complete the flat.