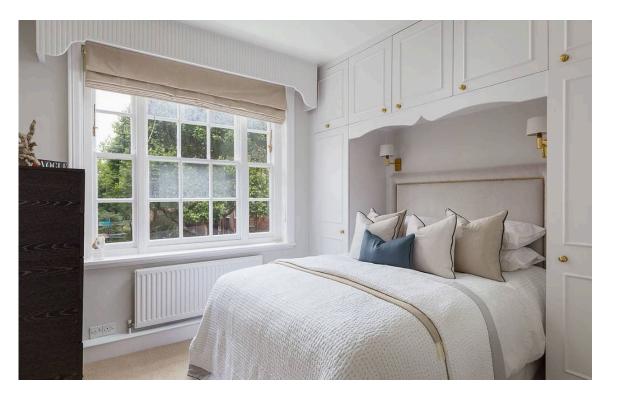

## Indoor Spaces

The apartment building has a porter and a lift.

Next door is a bedroom with a considerable storage and an ensuite bathroom with a bath. A fitted kitchen and additional storage space complete the flat.