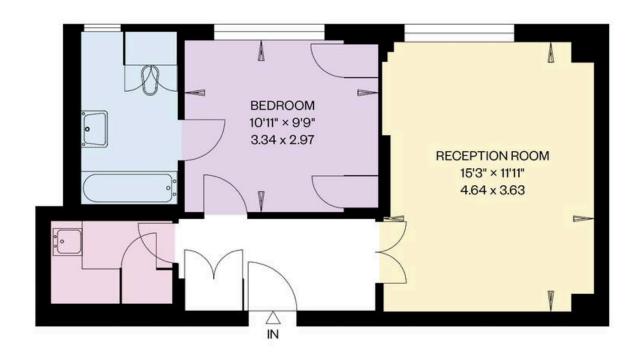

#### Approx Gross Internal Area

458 sq ft / 42 sq m

#### RUSSELL SIMPSON

This plan is for layout guidance only. Not drawn to scale unless stated. Windows and door openings are approximate. Whilst overy care is taken in the preparation of this plan. Please check all dimensions, shapes, and compass bearings before making any decisions reliant upon them.

SECOND FLOOR