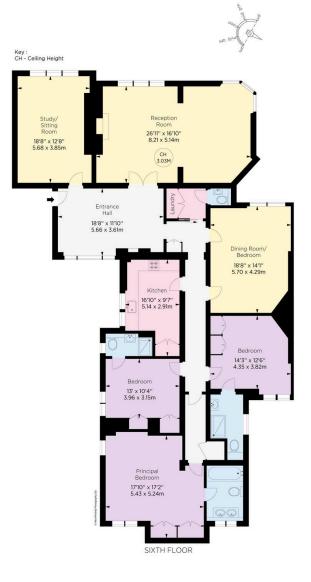

### York House, W8

Approx. gross internal area 2476 sq ft / 230.11 sq m

#### RUSSELL SIMPSON

This plan is for layout guidance only.
Not drawn to scale unless stated. Windows and door openings are approximate. Whilst every care is taken in the preparation of this plan, please check all dimensions, shapes, and compass bearings before making any decisions reliant upon them.