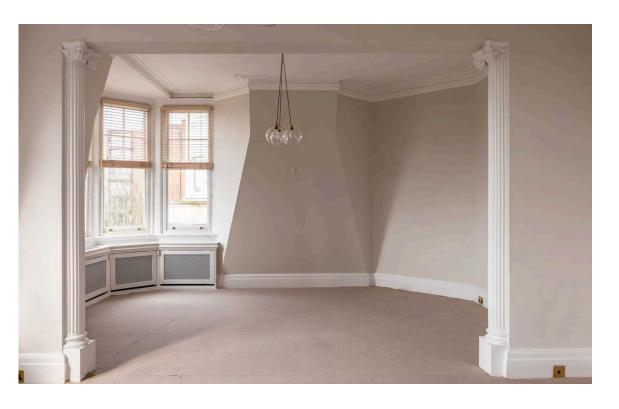

A formal reception room features a grand bay window and original fireplace, with an adjacent study/sitting room providing additional versatility. The modern kitchen is fitted with sleek cabinetry and integrated appliances, while a separate laundry room adds convenience.