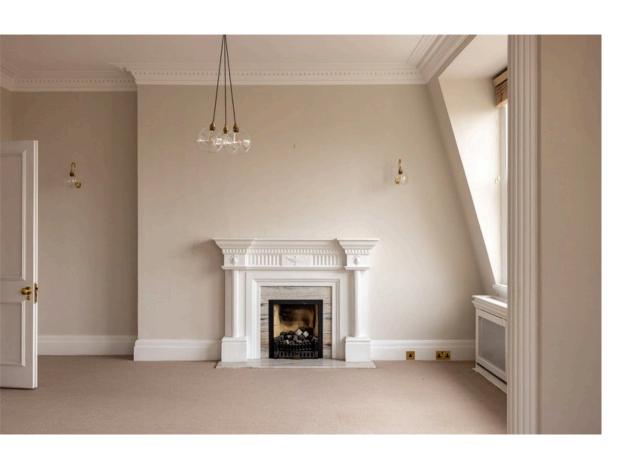

A formal reception room features a grand bay window and original fireplace, with an adjacent study/sitting room providing additional versatility. The modern kitchen is fitted with sleek cabinetry and integrated appliances, while a separate laundry room adds convenience.