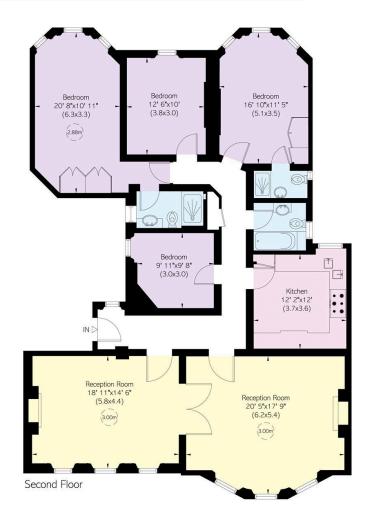

## Wynnstay Gardens

| - |   |        |   |
|---|---|--------|---|
| 1 | ī | e      | t |
| _ | - | $\sim$ | • |

| 4 | EDROOMS  | INTERNAL $1,833$ so ft | OUTDOOR<br>—— | furnished status Unfurnished |  |
|---|----------|------------------------|---------------|------------------------------|--|
| 3 | ATHROOMS | 170som                 | EPC<br>C      | RBKC, H                      |  |

### The Property

Four-bedroom flat with spacious rooms in a grand mansion block close to Kensington High Street

Entering the flat on the second floor, a central corridor connects the main rooms. The front half of the flat features a pair of well-proportioned reception rooms, connected by a double door. With wooden floors, high ceilings, and full-length sash windows, they make for an impressive dining room and drawing room. There is also a fitted kitchen next door to the second reception room.

## Indoor Spaces

The rear half of the property consists of four bedrooms. Two of these bedrooms have bay windows and ensuite bathrooms. The other two rooms share and a third bathroom with a bathtub.

### RUSSELL SIMPSON

Approximate Internal Area

1833 sq ft/ 170 sq m

This plan is for layout guidance only. Not drawn to scale unless stated. Windows and door openings are approximate. Whilst every care is taken in the preparation of this plan, please check all dimensions, shapes, and compass bearings before making any docisions reliant upon them.