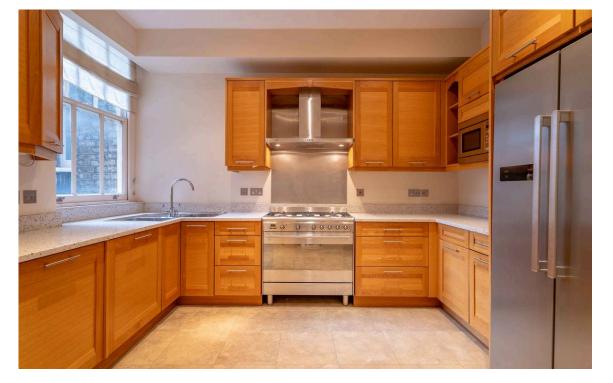

### The Property

Four-bedroom flat with spacious rooms in a grand mansion block close to Kensington High Street

Entering the flat on the second floor, a central corridor connects the main rooms. The front half of the flat features a pair of well-proportioned reception rooms, connected by a double door. With wooden floors, high ceilings, and full-length sash windows, they make for an impressive dining room and drawing room. There is also a fitted kitchen next door to the second reception room.