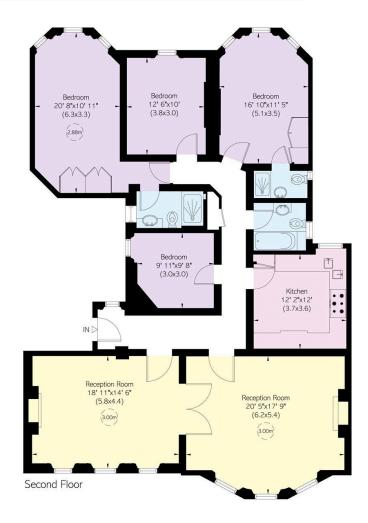

### The Property

Four-bedroom flat with spacious rooms in a grand mansion block close to Kensington High Street

Entering the flat on the second floor, a central corridor connects the main rooms. The front half of the flat features a pair of well-proportioned reception rooms, connected by a double door. With wooden floors, high ceilings, and full-length sash windows, they make for an impressive dining room and drawing room. There is also a fitted kitchen next door to the second reception room.

## Indoor Spaces

The rear half of the property consists of four bedrooms. Two of these bedrooms have bay windows and ensuite bathrooms. The other two rooms share and a third bathroom with a bathtub.

### RUSSELL SIMPSON

Approximate Internal Area

1833 sq ft/ 170 sq m

This plan is for layout guidance only. Not drawn to scale unless stated. Windows and door openings are approximate. Whilst every care is taken in the preparation of this plan, please check all dimensions, shapes, and compass bearings before making any docisions reliant upon them.