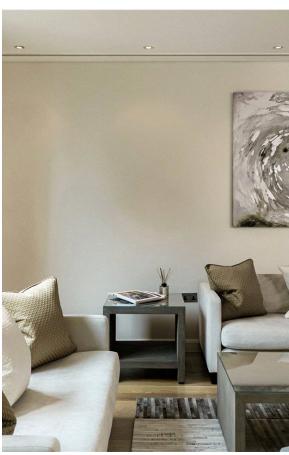

## **Indoor Spaces**

The flat is designed with an open layout and decorated in a contemporary style, creating a sense of brightness and space throughout. It is presented in excellent condition, with air conditioning and underfloor heating throughout.

Stepping into the flat on first floor, the front hall leads past a fitted kitchen with wooden units and a convenient breakfast area. Beyond is a generous reception room, offering enough space for separate dining and seating areas, as well as floor-to ceiling windows bringing in the daylight.