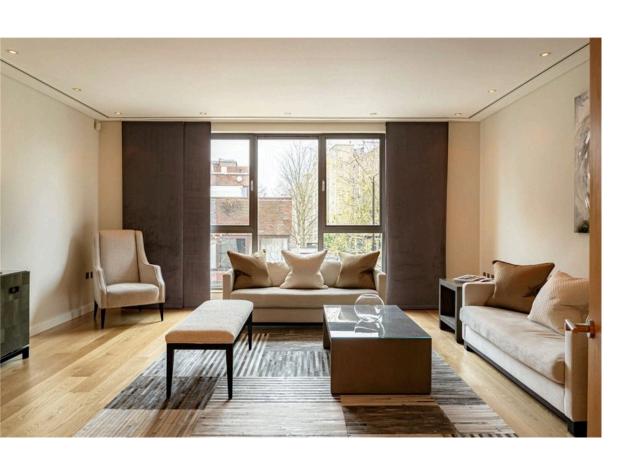

## **Indoor Spaces**

The flat is designed with an open layout and decorated in a contemporary style, creating a sense of brightness and space throughout. It is presented in excellent condition, with air conditioning and underfloor heating throughout.

Stepping into the flat on first floor, the front hall leads past a fitted kitchen with wooden units and a convenient breakfast area. Beyond is a generous reception room, offering enough space for separate dining and seating areas, as well as floor-to ceiling windows bringing in the daylight.