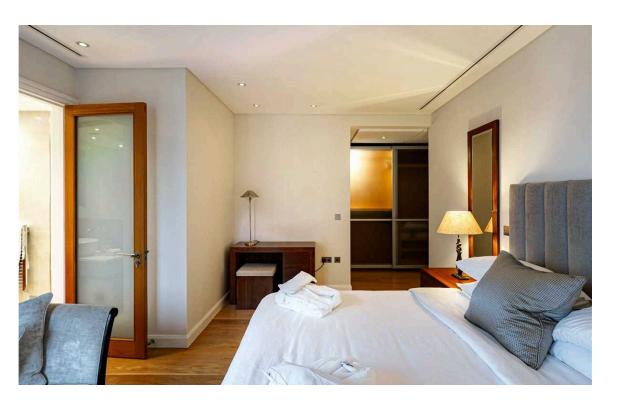

### The Bedrooms

The principal bedroom lies on one side of the flat, with an ensuite bathroom containing both bath and shower. On the other side is a second bedroom with a bathroom next door. Both rooms contain inbuilt storage space, with further storage in the hall.