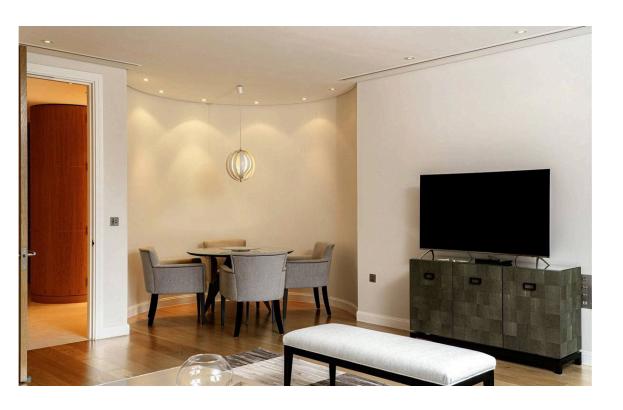

Stepping into the flat on first floor, the front hall leads past a fitted kitchen with wooden units and a convenient breakfast area. Beyond is a generous reception room, offering enough space for separate dining and seating areas, as well as floor-to ceiling windows bringing in the daylight.