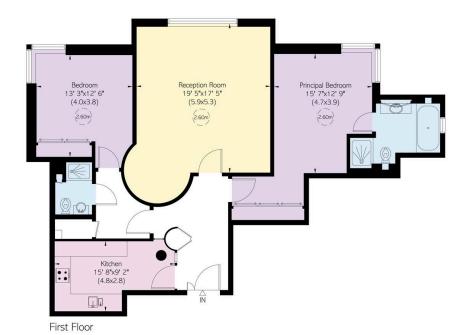

#### Approximate Internal Area 1,238 sq ft/ 115 sq m

This plan is for layout guidance only. Not drawn to soale unless stated. Windows and door openings are approximate. Whilst every care is taken in the preparation of this plan, please check all dimensions, shapes, and compass bearings before making any decisions reliant upon them.