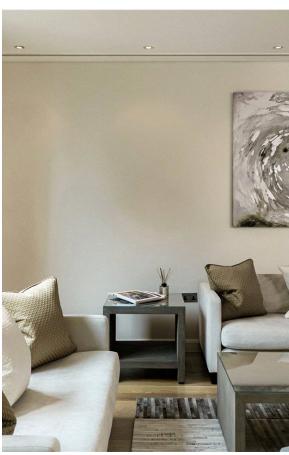

# **Indoor Spaces**

The flat is designed with an open layout and decorated in a contemporary style, creating a sense of brightness and space throughout. It is presented in excellent condition, with air conditioning and underfloor heating throughout.

Stepping into the flat on first floor, the front hall leads past a fitted kitchen with wooden units and a convenient breakfast area. Beyond is a generous reception room, offering enough space for separate dining and seating areas, as well as floor-to ceiling windows bringing in the daylight.