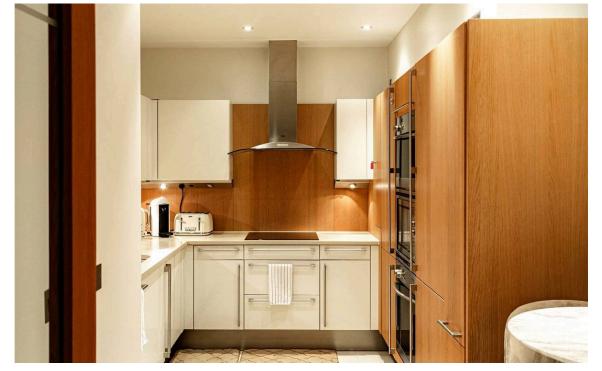

Stepping into the flat on first floor, the front hall leads past a fitted kitchen with wooden units and a convenient breakfast area. Beyond is a generous reception room, offering enough space for separate dining and seating areas, as well as floor-to ceiling windows bringing in the daylight.