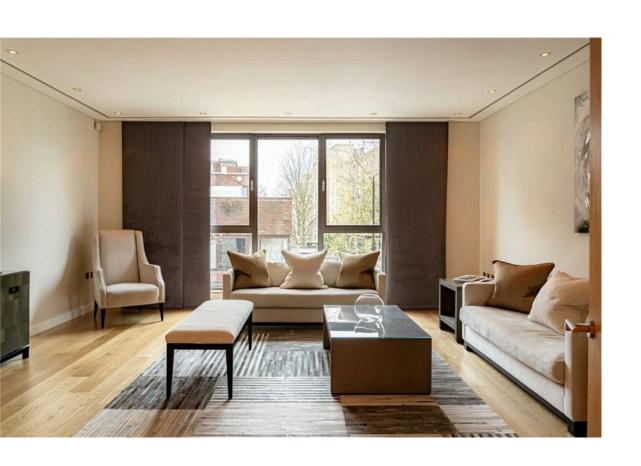

# **Indoor Spaces**

The flat is designed with an open layout and decorated in a contemporary style, creating a sense of brightness and space throughout. It is presented in excellent condition, with air conditioning and underfloor heating throughout.

Stepping into the flat on first floor, the front hall leads past a fitted kitchen with wooden units and a convenient breakfast area. Beyond is a generous reception room, offering enough space for separate dining and seating areas, as well as floor-to ceiling windows bringing in the daylight.