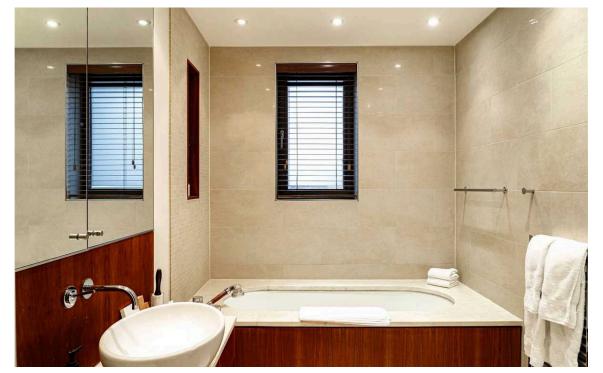

### The Bedrooms

The principal bedroom lies on one side of the flat, with an ensuite bathroom containing both bath and shower. On the other side is a second bedroom with a bathroom next door. Both rooms contain inbuilt storage space, with further storage in the hall.