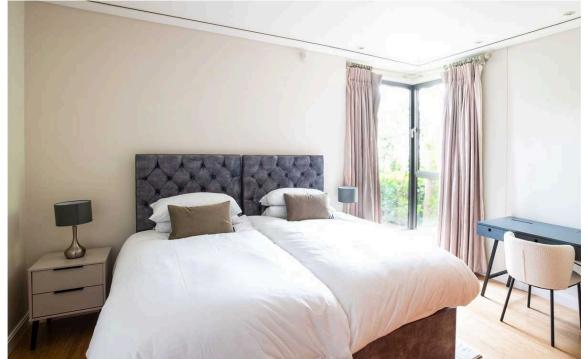

### The Bedrooms

On one side of the reception room is a principal bedroom with ensuite bathroom, containing both bath and shower. On the other side is a second bedroom with a bathroom next door. Both rooms contain inbuilt storage space, with further storage in the front hall.