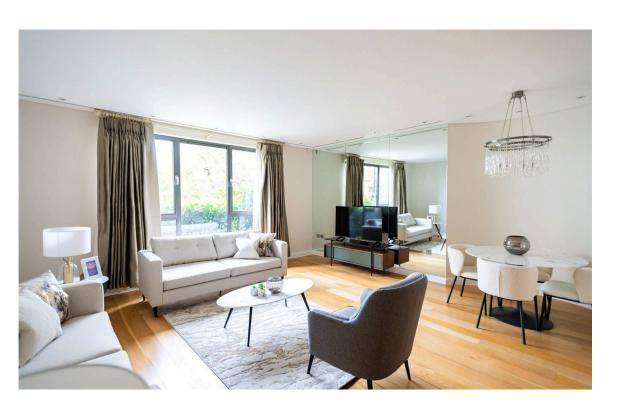

## Indoor Spaces

Entering the house on the ground floor, the front hall leads past a fitted kitchen with an informal breakfast bar and glazed walls. Beyond is well-proportioned reception room, containing separate dining and seating areas, as well as floor-to ceiling windows bringing in daylight.