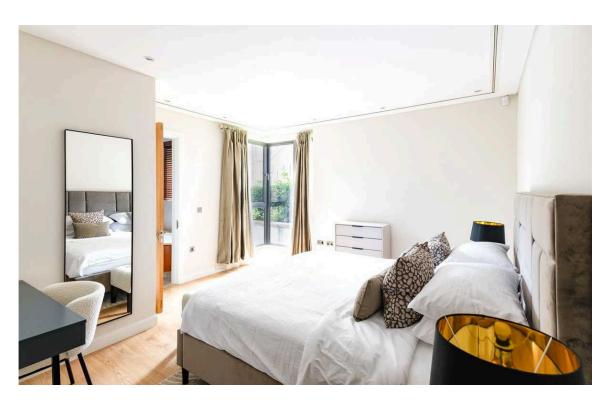

### The Bedrooms

On one side of the reception room is a principal bedroom with ensuite bathroom, containing both bath and shower. On the other side is a second bedroom with a bathroom next door. Both rooms contain inbuilt storage space, with further storage in the front hall.