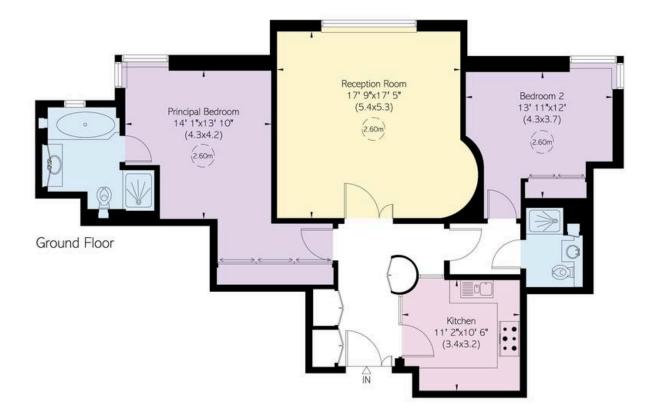

## Indoor Spaces

Entering the house on the ground floor, the front hall leads past a fitted kitchen with an informal breakfast bar and glazed walls. Beyond is well-proportioned reception room, containing separate dining and seating areas, as well as floor-to ceiling windows bringing in daylight.

### The Bedrooms

On one side of the reception room is a principal bedroom with ensuite bathroom, containing both bath and shower. On the other side is a second bedroom with a bathroom next door. Both rooms contain inbuilt storage space, with further storage in the front hall.

#### Approximate Internal Area

1,172 sq ft/ 109 sq m

This plan is for layout guidance only. Not drawn to scale unless stated. Windows and door openings are approximate. Whilst every care is taken in the preparation of this plan, please check all dimensions, shapes, and compass bearings before making any decisions reliant upon them.