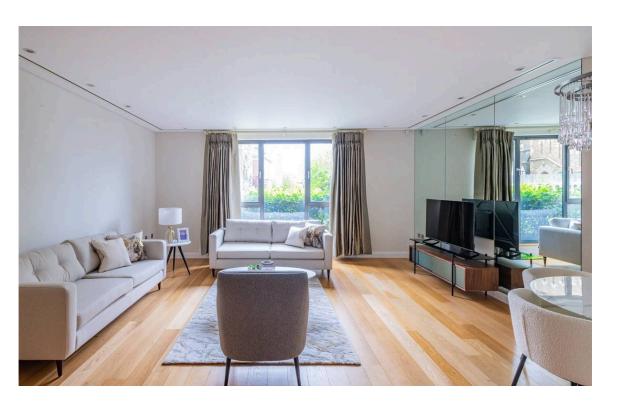

## Indoor Spaces

Entering the house on the ground floor, the front hall leads past a fitted kitchen with an informal breakfast bar and glazed walls. Beyond is well-proportioned reception room, containing separate dining and seating areas, as well as floor-to ceiling windows bringing in daylight.