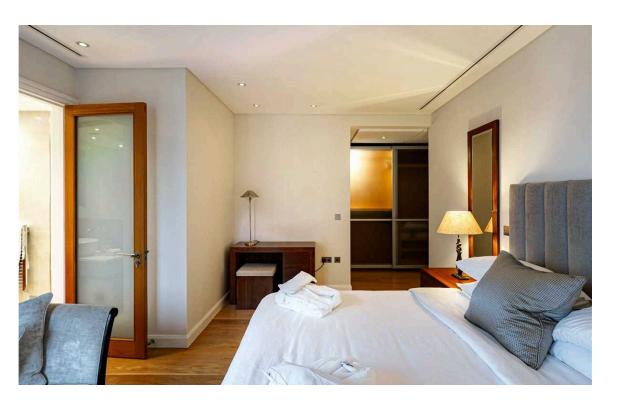

### The Bedrooms

The principal bedroom lies on one side of the flat, with an ensuite bathroom containing both bath and shower. On the other side is a second bedroom with a bathroom next door. Both rooms contain inbuilt storage space, with further storage in the hall.

## The Design

The flat is designed with an open layout and decorated in a contemporary style, creating a sense of brightness and space throughout. It is presented in excellent condition, with air conditioning and underfloor heating throughout