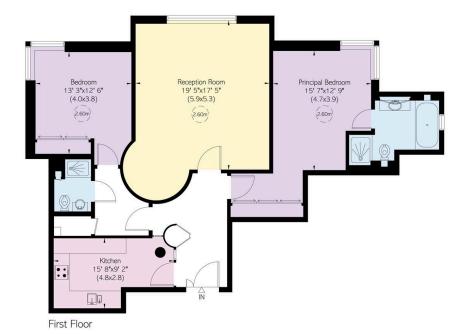

## Indoor Spaces

Stepping into the flat on first floor, the front hall leads past a fitted kitchen with wooden units and a convenient breakfast area. Beyond is a generous reception room, offering enough space for separate dining and seating areas, as well as floor-to ceiling windows bringing in the daylight.

### The Bedrooms

The principal bedroom lies on one side of the flat, with an ensuite bathroom containing both bath and shower. On the other side is a second bedroom with a bathroom next door. Both rooms contain inbuilt storage space, with further storage in the hall.

#### Approximate Internal Area 1,238 sq ft/ 115 sq m

This plan is for layout guidance only. Not drawn to soale unless stated. Windows and door openings are approximate. Whilst every care is taken in the preparation of this plan, please check all dimensions, shapes, and compass bearings before making any decisions reliant upon them.