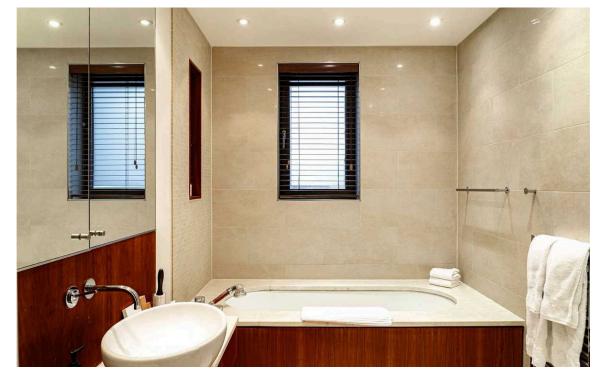

### The Bedrooms

The principal bedroom lies on one side of the flat, with an ensuite bathroom containing both bath and shower. On the other side is a second bedroom with a bathroom next door. Both rooms contain inbuilt storage space, with further storage in the hall.