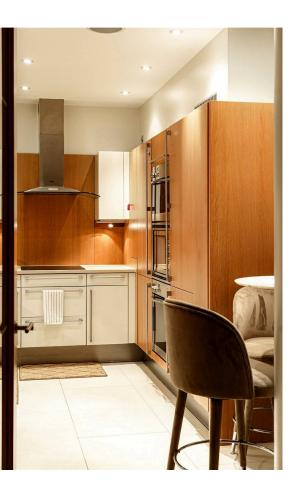

## Indoor Spaces

Stepping into the flat on first floor, the front hall leads past a fitted kitchen with wooden units and a convenient breakfast area. Beyond is a generous reception room, offering enough space for separate dining and seating areas, as well as floor-to ceiling windows bringing in the daylight.