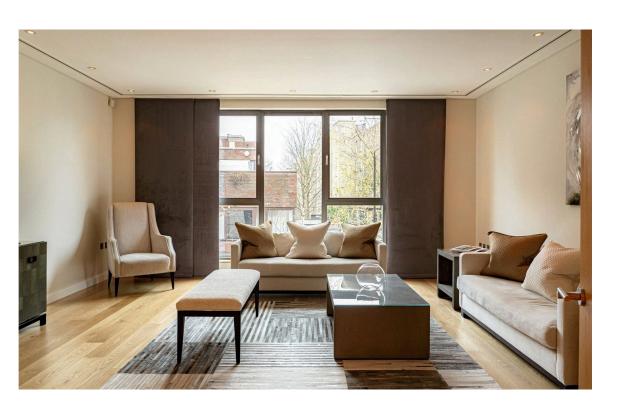

## Indoor Spaces

Stepping into the flat on first floor, the front hall leads past a fitted kitchen with wooden units and a convenient breakfast area. Beyond is a generous reception room, offering enough space for separate dining and seating areas, as well as floor-to ceiling windows bringing in the daylight.

## The Design

The flat is designed with an open layout and decorated in a contemporary style, creating a sense of brightness and space throughout. It is presented in excellent condition, with air conditioning and underfloor heating throughout