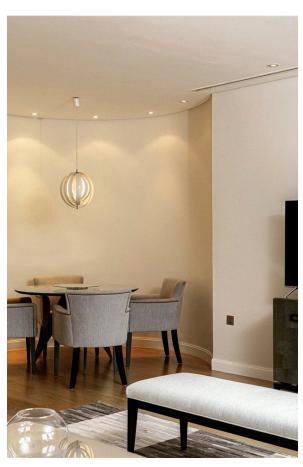

## Indoor Spaces

Stepping into the flat on first floor, the front hall leads past a fitted kitchen with wooden units and a convenient breakfast area. Beyond is a generous reception room, offering enough space for separate dining and seating areas, as well as floor-to ceiling windows bringing in the daylight.

## The Design

The flat is designed with an open layout and decorated in a contemporary style, creating a sense of brightness and space throughout. It is presented in excellent condition, with air conditioning and underfloor heating throughout