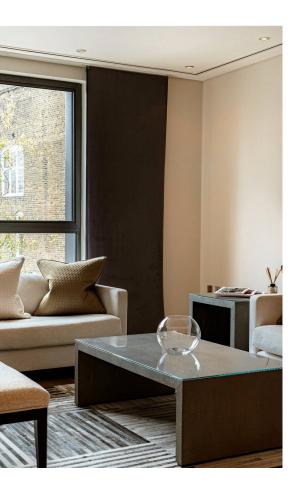

## Indoor Spaces

Stepping into the flat on first floor, the front hall leads past a fitted kitchen with wooden units and a convenient breakfast area. Beyond is a generous reception room, offering enough space for separate dining and seating areas, as well as floor-to ceiling windows bringing in the daylight.

## The Design

The flat is designed with an open layout and decorated in a contemporary style, creating a sense of brightness and space throughout. It is presented in excellent condition, with air conditioning and underfloor heating throughout