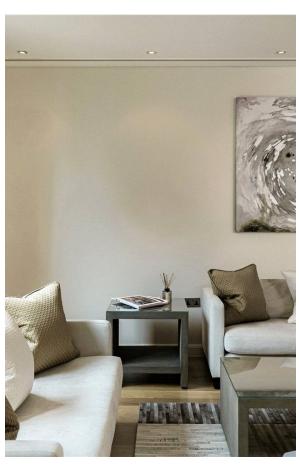

## Indoor Spaces

Stepping into the flat on first floor, the front hall leads past a fitted kitchen with wooden units and a convenient breakfast area. Beyond is a generous reception room, offering enough space for separate dining and seating areas, as well as floor-to ceiling windows bringing in the daylight.

## The Design

The flat is designed with an open layout and decorated in a contemporary style, creating a sense of brightness and space throughout. It is presented in excellent condition, with air conditioning and underfloor heating throughout