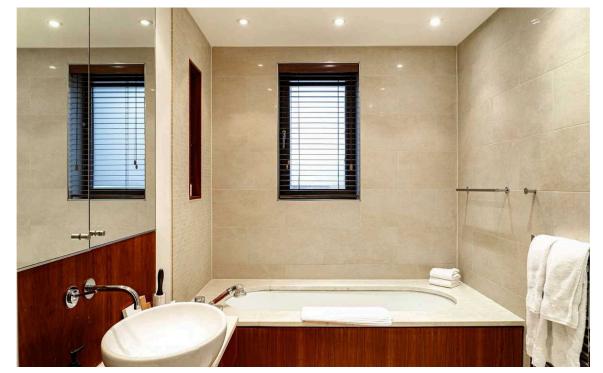

#### The Bedrooms

The principal bedroom lies on one side of the flat, with an ensuite bathroom containing both bath and shower. On the other side is a second bedroom with a bathroom next door. Both rooms contain inbuilt storage space, with further storage in the hall.