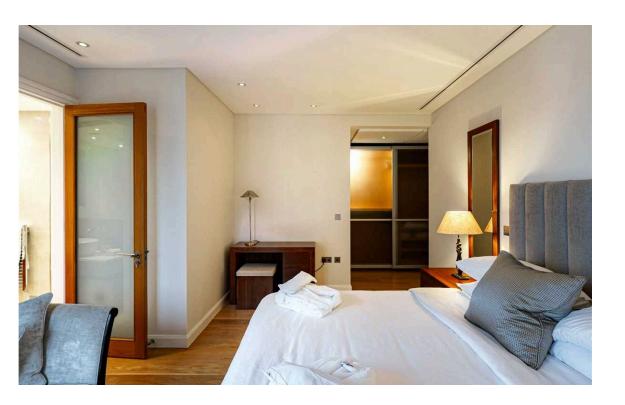

#### The Bedrooms

The principal bedroom lies on one side of the flat, with an ensuite bathroom containing both bath and shower. On the other side is a second bedroom with a bathroom next door. Both rooms contain inbuilt storage space, with further storage in the hall.

## The Design

The flat is designed with an open layout and decorated in a contemporary style, creating a sense of brightness and space throughout. It is presented in excellent condition, with air conditioning and underfloor heating throughout