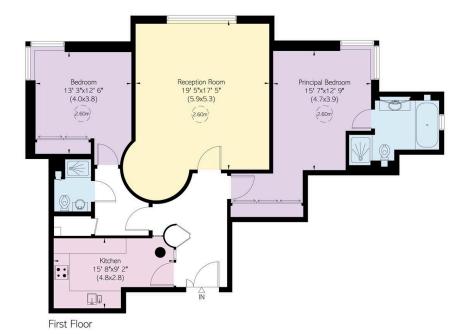

## Indoor Spaces

Stepping into the flat on first floor, the front hall leads past a fitted kitchen with wooden units and a convenient breakfast area. Beyond is a generous reception room, offering enough space for separate dining and seating areas, as well as floor-to ceiling windows bringing in the daylight.

#### The Bedrooms

The principal bedroom lies on one side of the flat, with an ensuite bathroom containing both bath and shower. On the other side is a second bedroom with a bathroom next door. Both rooms contain inbuilt storage space, with further storage in the hall.

#### Approximate Internal Area 1,238 sq ft/ 115 sq m

This plan is for layout guidance only. Not drawn to soale unless stated. Windows and door openings are approximate. Whilst every care is taken in the preparation of this plan, please check all dimensions, shapes, and compass bearings before making any decisions reliant upon them.