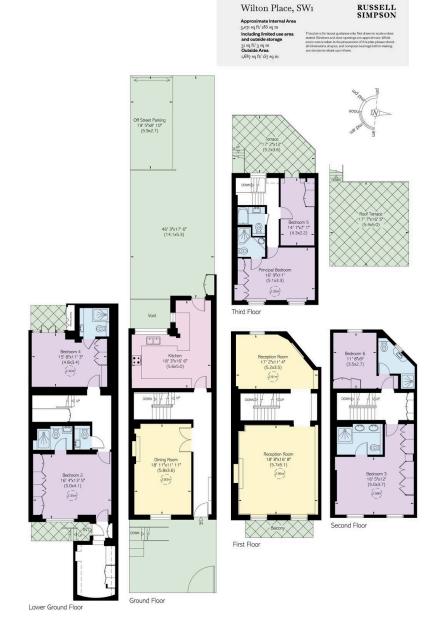

# RUSSELL SIMPSON

Sublime six-bedroom Knightsbridge townhouse with roof terrace and off-street parking to rent

WILTON PLACE KNIGHTSBRIDGE SW1X

| BEDROOMS    | internal $3,071$ sq ft | outdoor $1,686$ sa ft | Furnished           |
|-------------|------------------------|-----------------------|---------------------|
| BATHROOMS 6 | 285 зам                | EPC D                 | Westminster City, H |

### The Property

An impressive Grade II listed townhouse with tasteful interiors on one of London's most prestigious addresses

Stepping into the house on the ground floor, the entrance hall leads into a dining room with a large window. Meanwhile, on the other side of the hall lies a fitted kitchen with a door leading out into the garden.

# Indoor Spaces

The first floor features a glorious reception room with high ceilings, wooden panelling, full-length windows and beautiful views towards St Paul's Church. This floor also contains a second reception room overlooking the garden and currently used as a home office.

#### The Bedrooms

The second floor offers a principal bedroom with an ensuite bathroom and inbuilt storage space. This floor also contains a second ensuite bedroom, while the third floor contains two more bedrooms, one of them ensuite, the other with a bathroom opposite.

The lower ground floor features two more bedrooms, both ensuite, and one of them with French doors leading onto a patio. This floor also contains a guest WC, separate street access and further storage space.

### Outdoor Spaces

The house includes a west-facing garden with a paved seating area and separate off-street parking. It also offers a first-floor balcony, third-floor terrace, and a generous roof terrace at the top of the property with wooden decking and glorious views towards the spires of St Paul's Church. Furthermore, the house is set back from the street with a gated front garden that gives an added sense of privacy.