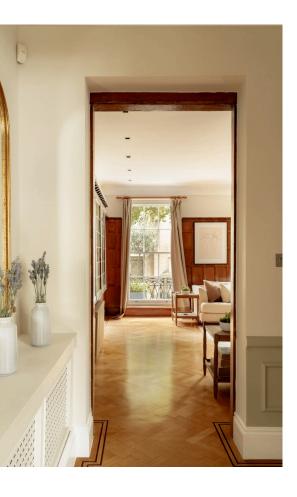

# Indoor Spaces

The first floor features a glorious reception room with high ceilings, wooden panelling, full-length windows and beautiful views towards St Paul's Church. This floor also contains a second reception room overlooking the garden and currently used as a home office.