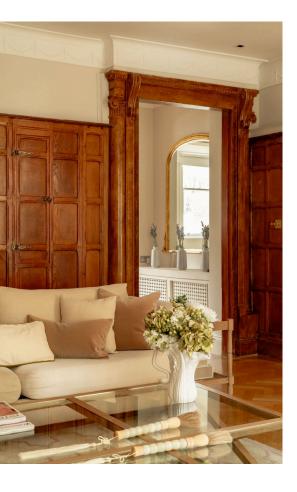

# Indoor Spaces

The first floor features a glorious reception room with high ceilings, wooden panelling, full-length windows and beautiful views towards St Paul's Church. This floor also contains a second reception room overlooking the garden and currently used as a home office.

## The Design

The interiors of the house blend traditional features that suit the historic setting with more contemporary designs to create a sense of comfort and calm. They are presented in good condition.