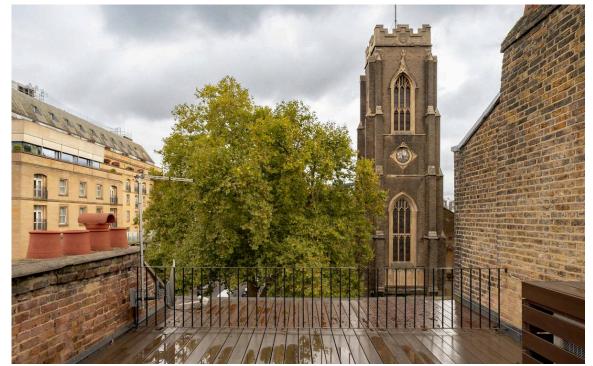

# Indoor Spaces

The first floor features a glorious reception room with high ceilings, wooden panelling, full-length windows and beautiful views towards St Paul's Church. This floor also contains a second reception room overlooking the garden and currently used as a home office.

### Outdoor Spaces

The house includes a west-facing garden with a paved seating area and separate off-street parking. It also offers a first-floor balcony, third-floor terrace, and a generous roof terrace at the top of the property with wooden decking and glorious views towards the spires of St Paul's Church. Furthermore, the house is set back from the street with a gated front garden that gives an added sense of privacy.