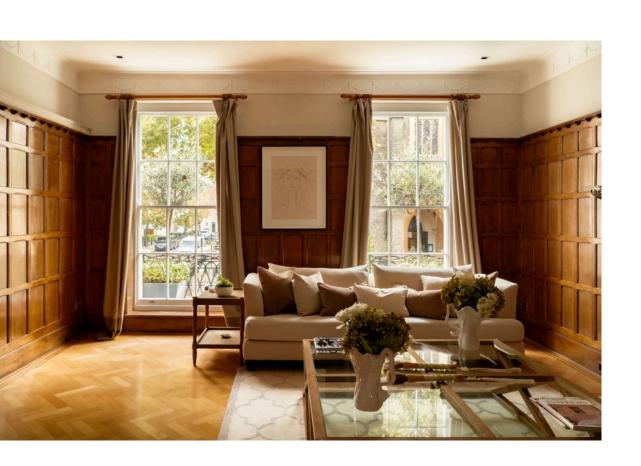

# Indoor Spaces

The first floor features a glorious reception room with high ceilings, wooden panelling, full-length windows and beautiful views towards St Paul's Church. This floor also contains a second reception room overlooking the garden and currently used as a home office.

## The Design

The interiors of the house blend traditional features that suit the historic setting with more contemporary designs to create a sense of comfort and calm. They are presented in good condition.