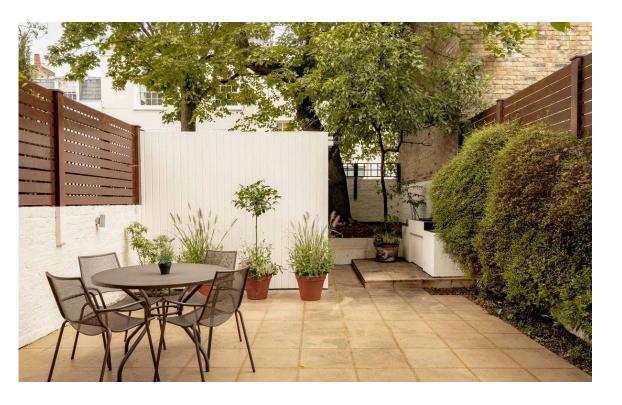

The lower ground floor features two more bedrooms, both ensuite, and one of them with French doors leading onto a patio. This floor also contains a guest WC, separate street access and further storage space.

### Outdoor Spaces

The house includes a west-facing garden with a paved seating area and separate off-street parking. It also offers a first-floor balcony, third-floor terrace, and a generous roof terrace at the top of the property with wooden decking and glorious views towards the spires of St Paul's Church. Furthermore, the house is set back from the street with a gated front garden that gives an added sense of privacy.