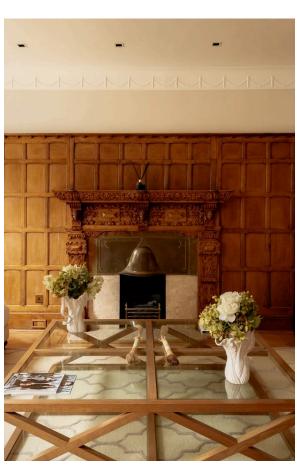

# Indoor Spaces

The first floor features a glorious reception room with high ceilings, wooden panelling, full-length windows and beautiful views towards St Paul's Church. This floor also contains a second reception room overlooking the garden and currently used as a home office.