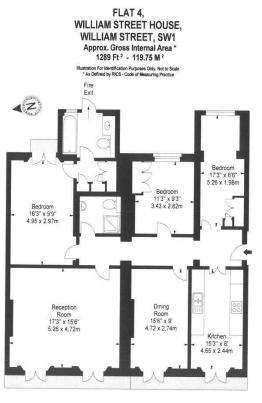

# William Street House

£1,400 p/w

| bedrooms  | INTERNAL $1,289$ so ft | OUTDOOR | <sup>furnished status</sup> |
|-----------|------------------------|---------|-----------------------------|
| 3         |                        |         | Unfurnished                 |
| bathrooms | 119 som                | epc     | COUNCIL TAX                 |
| 2         |                        | D       | —                           |

William Street is ideally located a stones throw from Knightsbrige and all it has to offer. Available on an unfurnished basis immediately.

Reception Room: Dining Room: Kitchen: Double Bedroom with en suite Bathroom and Walk in Wardrobe: Two Double Bedrooms: Shower Room: Lift

| img 1 | Picture No. 23 |
|-------|----------------|
| img 2 | Picture No. 22 |

FIRST FLOOR

BKR FLOORPLANS

FIRST FLOOR

BKR FLOORPLANS