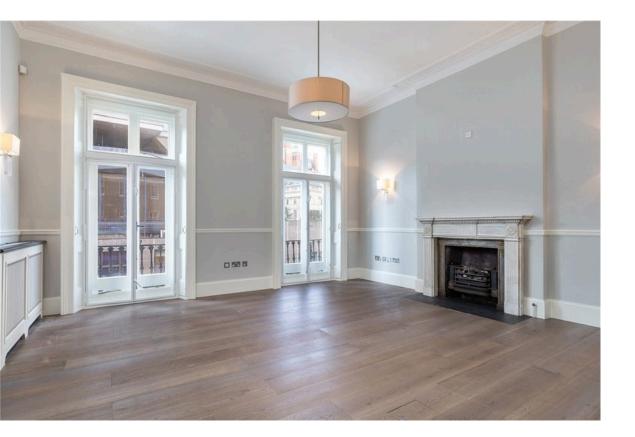

## The Property

A bright and immaculately presented first floor flat (with lift) in this well looked after block in Knightsbridge.

The flat offers wooden flooring in the reception room and dining room, along with three well sized bedrooms and two modern bathrooms.

William Street is ideally located a stones throw from Knightsbrige and all it has to offer. Available on an unfurnished basis immediately.

Reception Room: Dining Room: Kitchen: Double Bedroom with en suite Bathroom and Walk in Wardrobe: Two Double Bedrooms: Shower Room: Lift