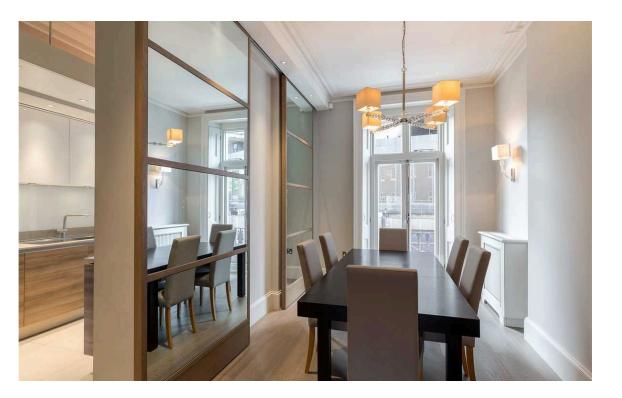

## The Property

A bright and immaculately presented first floor flat (with lift) in this well looked after block in Knightsbridge.

The flat offers wooden flooring in the reception room and dining room, along with three well sized bedrooms and two modern bathrooms.

William Street is ideally located a stones throw from Knightsbrige and all it has to offer. Available on an unfurnished basis immediately.

Reception Room: Dining Room: Kitchen: Double Bedroom with en suite Bathroom and Walk in Wardrobe: Two Double Bedrooms: Shower Room: Lift