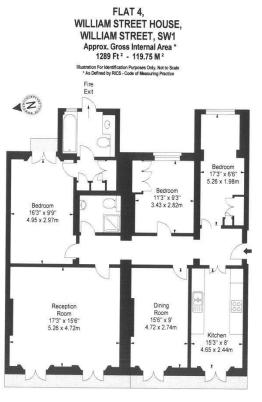

# William Street House

£1,400 p/w

| bedrooms  | INTERNAL $1,289$ so ft | OUTDOOR | <sup>furnished status</sup> |
|-----------|------------------------|---------|-----------------------------|
| 3         |                        |         | Unfurnished                 |
| bathrooms | 119 som                | epc     | COUNCIL TAX                 |
| 2         |                        | D       | —                           |

## The Property

A bright and immaculately presented first floor flat (with lift) in this well looked after block in Knightsbridge.

The flat offers wooden flooring in the reception room and dining room, along with three well sized bedrooms and two modern bathrooms.

William Street is ideally located a stones throw from Knightsbrige and all it has to offer. Available on an unfurnished basis immediately.

Reception Room: Dining Room: Kitchen: Double Bedroom with en suite Bathroom and Walk in Wardrobe: Two Double Bedrooms: Shower Room: Lift