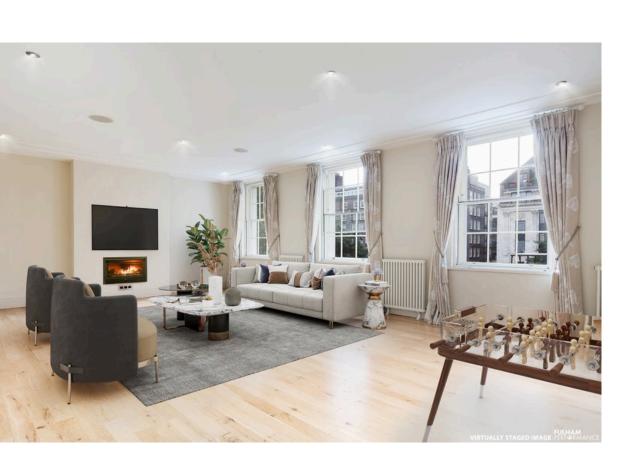

### The Property

A bright and well presented presented second floor flat (with lift) in this well looked after block in Knightsbridge.

Russell Simpson William Street House

## Indoor Spaces

The flat offers wooden flooring in the reception room and dining room, along with three well sized bedrooms and three modern bathrooms.