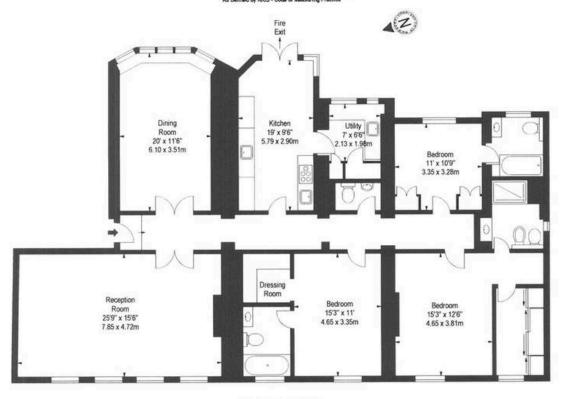

FLAT 7, WILLIAM STREET HOUSE, WILLIAM STREET, SW1 Approx. Gross Internal Area \* 2137 Ft 2 - 198.53 M 2

Illustration For Identification Purposes Only, Not to Scale
\* As Defined by RICS - Code of Measuring Practice

#### SECOND FLOOR