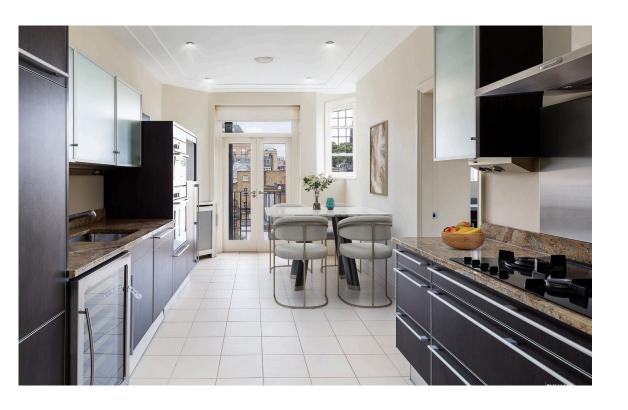

## Indoor Spaces

The flat offers wooden flooring in the reception room and dining room, along with three well sized bedrooms and three modern bathrooms.