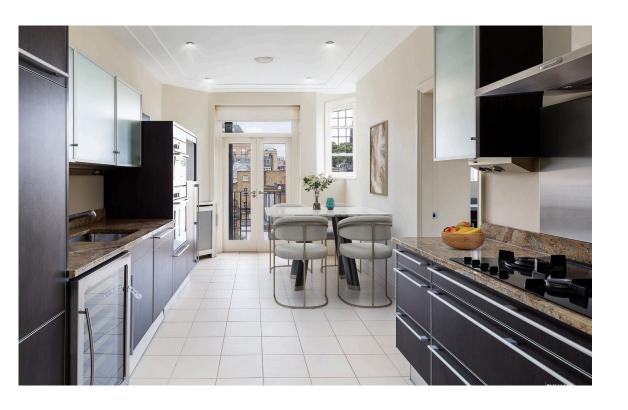

# Indoor Spaces

The flat offers wooden flooring in the reception room and dining room, along with three well sized bedrooms and three modern bathrooms.