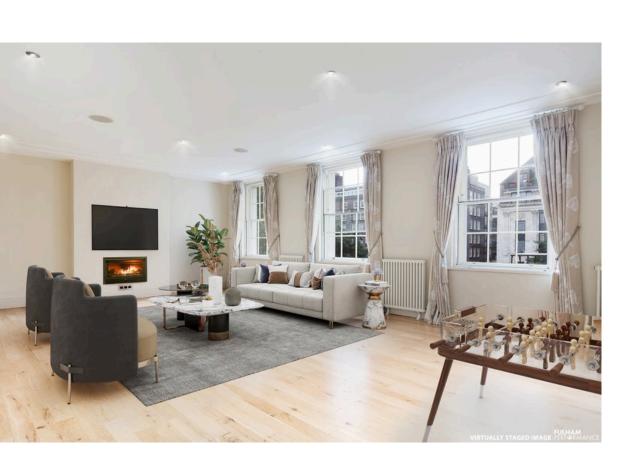

# The Property

A bright and well presented presented second floor flat (with lift) in this well looked after block in Knightsbridge.

Russell Simpson William Street House

# Indoor Spaces

The flat offers wooden flooring in the reception room and dining room, along with three well sized bedrooms and three modern bathrooms.