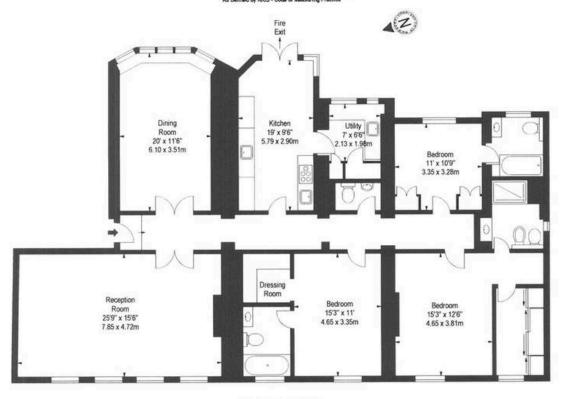

# The Neighbourhood

William Street is ideally located a stones throw from Knightsbridge and all it has to offer. Available from mid-October on an unfurnished basis.

Russell Simpson William Street House

FLAT 7, WILLIAM STREET HOUSE, WILLIAM STREET, SW1 Approx. Gross Internal Area \* 2137 Ft 2 - 198.53 M 2

Illustration For Identification Purposes Only, Not to Scale
\* As Defined by RICS - Code of Measuring Practice

#### SECOND FLOOR