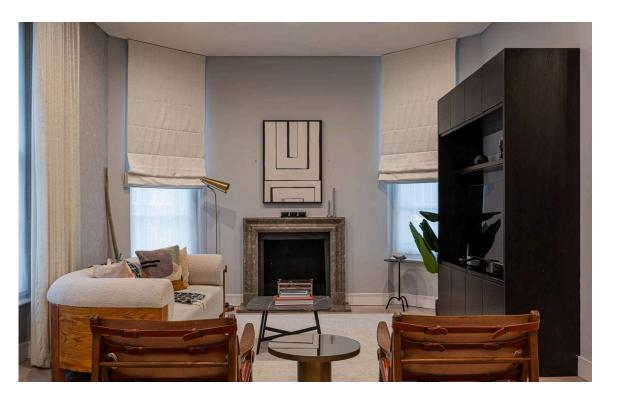

# Indoor Spaces

Stepping into the flat on the ground floor, the front hall flows through to a generous reception room. This includes separate dining and seating areas, as well as an open-plan kitchen. High ceilings, wooden floors and a beautiful fireplace add to the sense of sophistication.