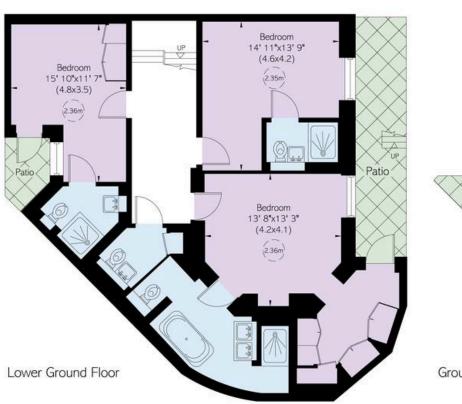

### The Bedrooms

The lower ground floor features three bedrooms. The principal bedroom has an ensuite bathroom with a bath and a walk-in wardrobe. The other two bathrooms are also ensuite, while a guest WC completes this floor.

### The Neighbourhood

The property is set back from the street with patios on the ground and lower ground floor giving added privacy.

The flat is located a short walk away from Royal Oak underground station. Furthermore, the many restaurants and shops of Notting Hill are all close, including sought-after streets like Portobello Road, Westbourne Grove and Golborne Road. In addition, the Grand Union canal, with its popular towpath for running and walking, is within easy reach.

# Westbourne Park Villas, W2 RUSSELL SIMPSON

Approximate Internal Area 1,653 sq ft/ 154 sq m

Outside Area 634 sq ft/ 59 sq m This plan is for layout guidance only. Not drawn to scale unless stated. Windows and door openings are approximate. Whilst every care is taken in the preparation of this plan, please check all dimensions, shapes, and compass bearings before making any decisions reliant upon them.