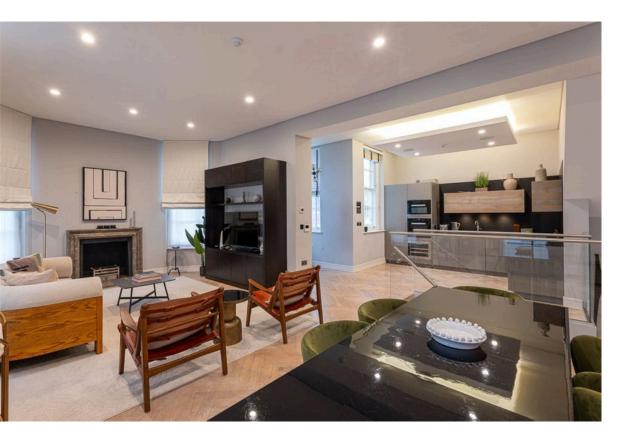

# The Property

Stylish modern flat on a popular residential street within easy reach of Royal Oak station

The flat has been carefully designed to maximise the sense of space and light. It is presented in good condition, with underfloor heating throughout.

# Indoor Spaces

Stepping into the flat on the ground floor, the front hall flows through to a generous reception room. This includes separate dining and seating areas, as well as an open-plan kitchen. High ceilings, wooden floors and a beautiful fireplace add to the sense of sophistication.