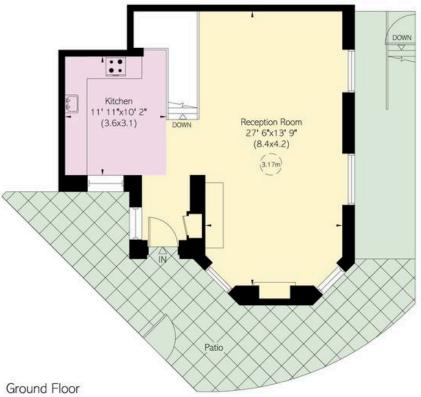

# Indoor Spaces

Stepping into the flat on the ground floor, the front hall flows through to a generous reception room. This includes separate dining and seating areas, as well as an open-plan kitchen. High ceilings, wooden floors and a beautiful fireplace add to the sense of sophistication.

# Westbourne Park Villas, W2 RUSSELL SIMPSON

Approximate Internal Area 1,653 sq ft/ 154 sq m

Outside Area 634 sq ft/ 59 sq m This plan is for layout guidance only. Not drawn to scale unless stated. Windows and door openings are approximate. Whilst every care is taken in the preparation of this plan, please check all dimensions, shapes, and compass bearings before making any decisions reliant upon them.