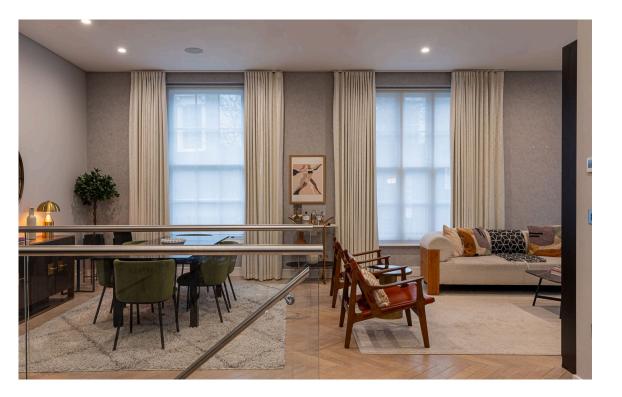

# Indoor Spaces

Stepping into the flat on the ground floor, the front hall flows through to a generous reception room. This includes separate dining and seating areas, as well as an open-plan kitchen. High ceilings, wooden floors and a beautiful fireplace add to the sense of sophistication.

### The Bedrooms

The lower ground floor features three bedrooms. The principal bedroom has an ensuite bathroom with a bath and a walk-in wardrobe. The other two bathrooms are also ensuite, while a guest WC completes this floor.