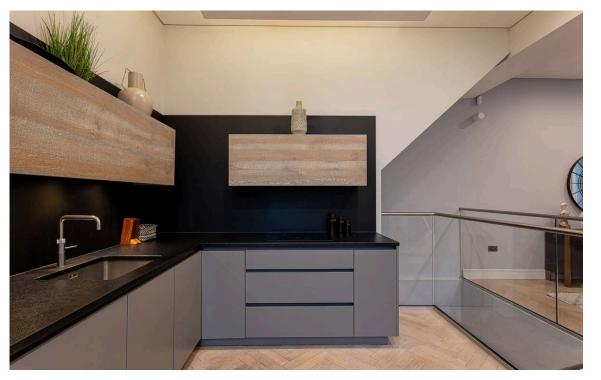

# Indoor Spaces

Stepping into the flat on the ground floor, the front hall flows through to a generous reception room. This includes separate dining and seating areas, as well as an open-plan kitchen. High ceilings, wooden floors and a beautiful fireplace add to the sense of sophistication.