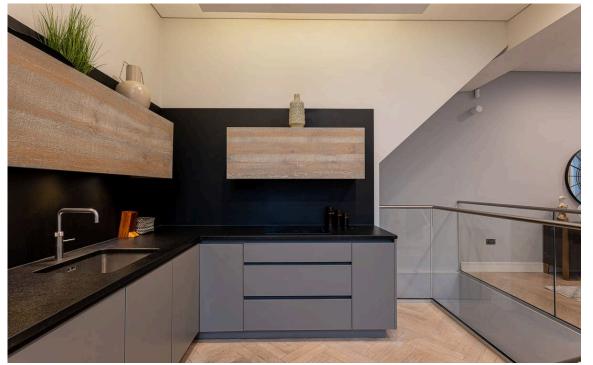

## Indoor Spaces

Stepping into the flat on the ground floor, the front hall flows through to a generous reception room. This includes separate dining and seating areas, as well as an open-plan kitchen. High ceilings, wooden floors and a beautiful fireplace add to the sense of sophistication.