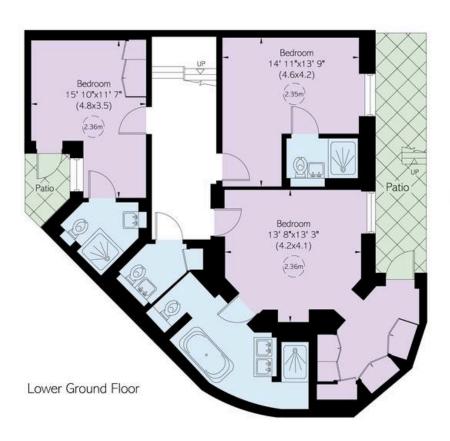

## The Bedrooms

The lower ground floor features three bedrooms. The principal bedroom has an ensuite bathroom with a bath and a walk-in wardrobe. The other two bathrooms are also ensuite, while a guest WC completes this floor.

### Approximate Internal Area

1,653 sq ft/ 154 sq m

### Outside Area

634 sq ft/ 59 sq m

This plan is for layout guidance only. Not drawn to scale unless stated. Windows and door openings are approximate. Whilst every care is taken in the preparation of this plan, please check all dimensions, shapes, and compass bearings before making any decisions reliant upon them.