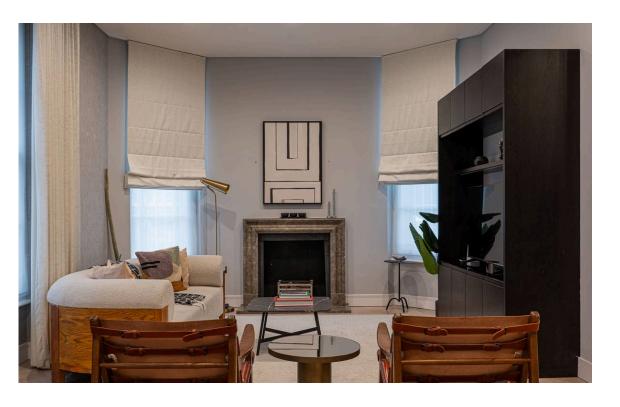

## Indoor Spaces

Stepping into the flat on the ground floor, the front hall flows through to a generous reception room. This includes separate dining and seating areas, as well as an open-plan kitchen. High ceilings, wooden floors and a beautiful fireplace add to the sense of sophistication.