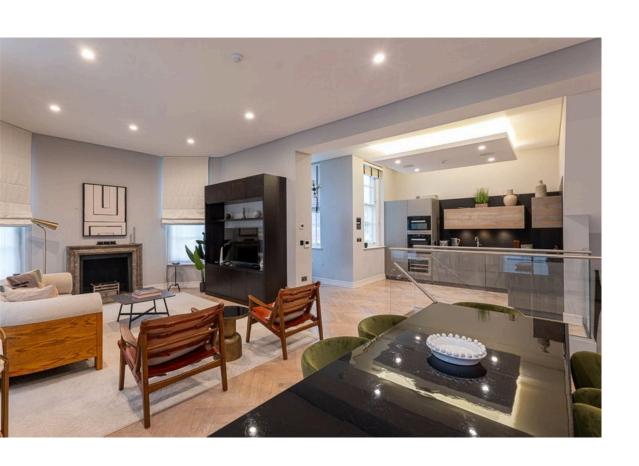

## Indoor Spaces

Stepping into the flat on the ground floor, the front hall flows through to a generous reception room. This includes separate dining and seating areas, as well as an open-plan kitchen. High ceilings, wooden floors and a beautiful fireplace add to the sense of sophistication.