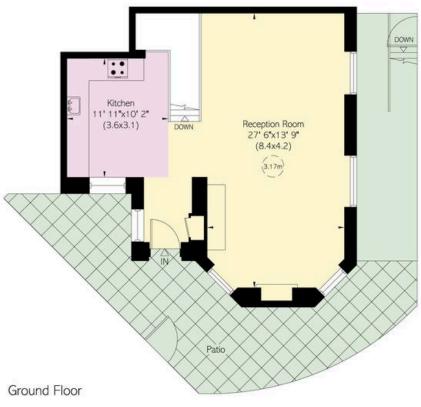

## Indoor Spaces

Stepping into the flat on the ground floor, the front hall flows through to a generous reception room. This includes separate dining and seating areas, as well as an open-plan kitchen. High ceilings, wooden floors and a beautiful fireplace add to the sense of sophistication.

### Approximate Internal Area

1,653 sq ft/ 154 sq m

### Outside Area

634 sq ft/ 59 sq m

This plan is for layout guidance only. Not drawn to scale unless stated. Windows and door openings are approximate. Whilst every care is taken in the preparation of this plan, please check all dimensions, shapes, and compass bearings before making any decisions reliant upon them.