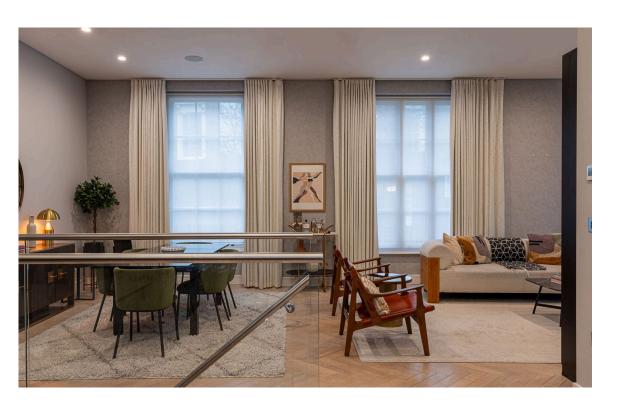

## Indoor Spaces

Stepping into the flat on the ground floor, the front hall flows through to a generous reception room. This includes separate dining and seating areas, as well as an open-plan kitchen. High ceilings, wooden floors and a beautiful fireplace add to the sense of sophistication.

## The Neighbourhood

The property is set back from the street with patios on the ground and lower ground floor giving added privacy.

The flat is located a short walk away from Royal Oak underground station. Furthermore, the many restaurants and shops of Notting Hill are all close, including sought-after streets like Portobello Road, Westbourne Grove and Golborne Road. In addition, the Grand Union canal, with its popular towpath for running and walking, is within easy reach.