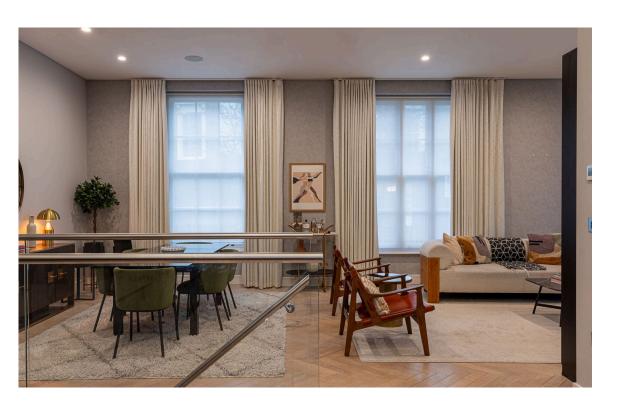

# Indoor Spaces

Stepping into the flat on the ground floor, the front hall flows through to a generous reception room. This includes separate dining and seating areas, as well as an open-plan kitchen. High ceilings, wooden floors and a beautiful fireplace add to the sense of sophistication.

## The Neighbourhood

The property is set back from the street with patios on the ground and lower ground floor giving added privacy.

The flat is located a short walk away from Royal Oak underground station. Furthermore, the many restaurants and shops of Notting Hill are all close, including sought-after streets like Portobello Road, Westbourne Grove and Golborne Road. In addition, the Grand Union canal, with its popular towpath for running and walking, is within easy reach.