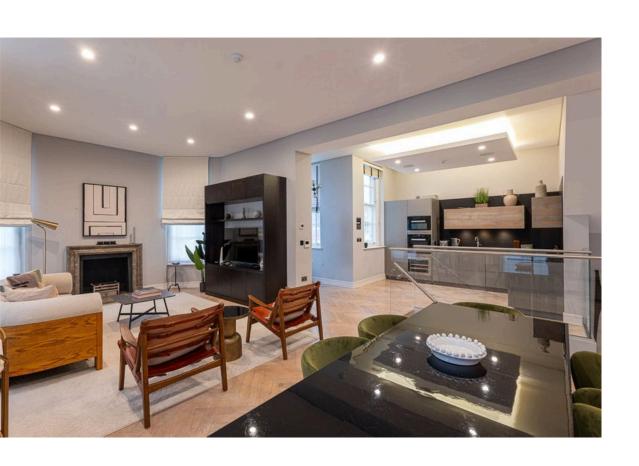

# Indoor Spaces

Stepping into the flat on the ground floor, the front hall flows through to a generous reception room. This includes separate dining and seating areas, as well as an open-plan kitchen. High ceilings, wooden floors and a beautiful fireplace add to the sense of sophistication.