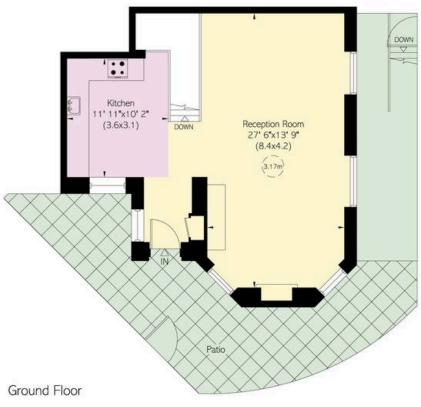

# Indoor Spaces

Stepping into the flat on the ground floor, the front hall flows through to a generous reception room. This includes separate dining and seating areas, as well as an open-plan kitchen. High ceilings, wooden floors and a beautiful fireplace add to the sense of sophistication.

#### Approximate Internal Area

1,653 sq ft/ 154 sq m

#### Outside Area

634 sq ft/ 59 sq m

This plan is for layout guidance only. Not drawn to scale unless stated. Windows and door openings are approximate. Whilst every care is taken in the preparation of this plan, please check all dimensions, shapes, and compass bearings before making any decisions reliant upon them.