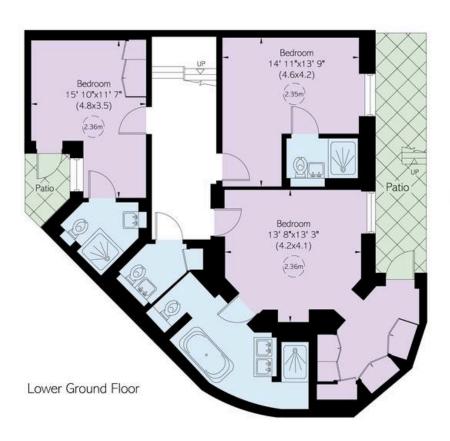

## The Bedrooms

The lower ground floor features three bedrooms. The principal bedroom has an ensuite bathroom with a bath and a walk-in wardrobe. The other two bathrooms are also ensuite, while a guest WC completes this floor.

#### Approximate Internal Area

1,653 sq ft/ 154 sq m

#### Outside Area

634 sq ft/ 59 sq m

This plan is for layout guidance only. Not drawn to scale unless stated. Windows and door openings are approximate. Whilst every care is taken in the preparation of this plan, please check all dimensions, shapes, and compass bearings before making any decisions reliant upon them.