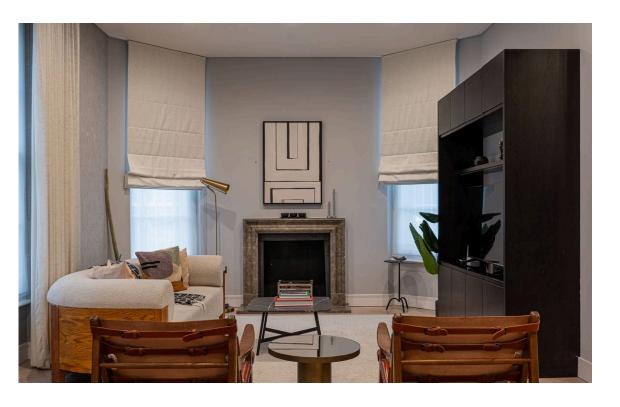

# Indoor Spaces

Stepping into the flat on the ground floor, the front hall flows through to a generous reception room. This includes separate dining and seating areas, as well as an open-plan kitchen. High ceilings, wooden floors and a beautiful fireplace add to the sense of sophistication.