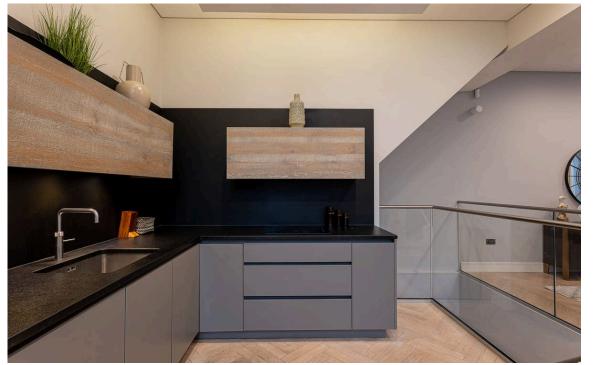

# Indoor Spaces

Stepping into the flat on the ground floor, the front hall flows through to a generous reception room. This includes separate dining and seating areas, as well as an open-plan kitchen. High ceilings, wooden floors and a beautiful fireplace add to the sense of sophistication.