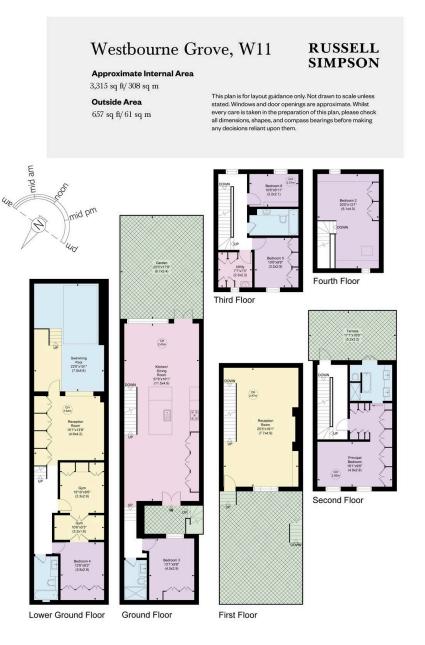

# The Property

Superb family home on a popular street with spacious living areas in an opulent contemporary style

Stepping into the house on the first floor, the front door opens onto a generous reception room. As well as the seating area, an internal balcony overlooks the floor below and floods this space with brightness from a double-height glass wall and skylight.

Stairs lead down to an exceptionally spacious and well-lit living area on the ground floor. This includes a kitchen with a central island, a dining room and a French door leading out into the garden.

# Entertaining Spaces

The lower ground floor features an impressive swimming pool with marble tiling, as well as a gym and reception room with storage space. Furthermore, there is a bedroom with a bathroom next door.

## The Bedrooms

The second floor is entirely occupied by the principal bedroom suite. This includes a bedroom, a bathroom with a bath and a dressing area. French doors lead out onto the south-facing terrace. The third floor offers two more bedrooms with a shared bathroom and utility room. The fourth floor contains a fifth bedroom. The house is decorated in a sophisticated style with opulent contemporary interiors. Presented in beautiful condition, it has underfloor heating throughout.

# Outdoor Spaces

The property includes a south-facing rear garden with outdoor seating. There is also a front garden with off-street parking and a terrace with beautiful rooftop views.