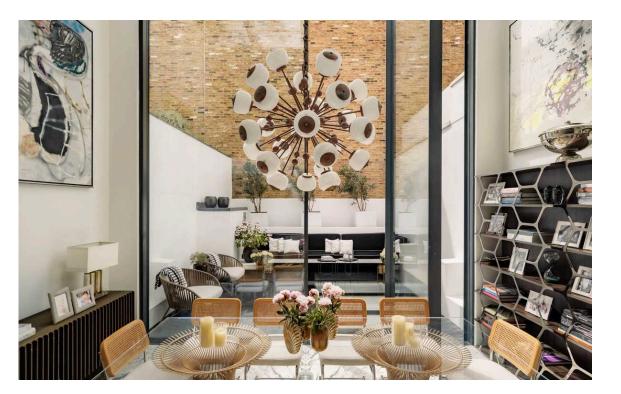

# The Property

Superb family home on a popular street with spacious living areas in an opulent contemporary style

Stepping into the house on the first floor, the front door opens onto a generous reception room. As well as the seating area, an internal balcony overlooks the floor below and floods this space with brightness from a double-height glass wall and skylight.

Stairs lead down to an exceptionally spacious and well-lit living area on the ground floor. This includes a kitchen with a central island, a dining room and a French door leading out into the garden.