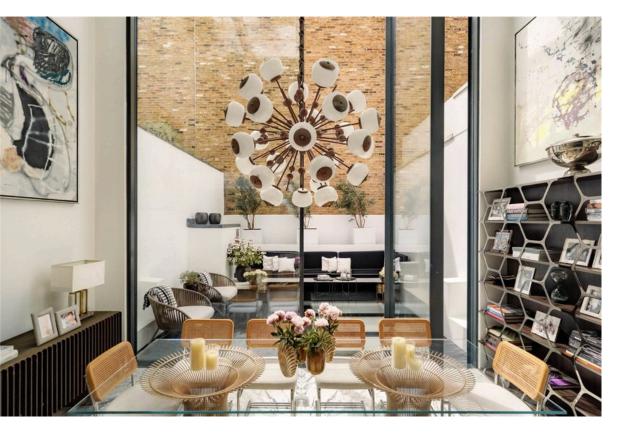

# The Property

Superb family home on a popular street with spacious living areas in an opulent contemporary style

Stepping into the house on the first floor, the front door opens onto a generous reception room. As well as the seating area, an internal balcony overlooks the floor below and floods this space with brightness from a double-height glass wall and skylight.

Stairs lead down to an exceptionally spacious and well-lit living area on the ground floor. This includes a kitchen with a central island, a dining room and a French door leading out into the garden.