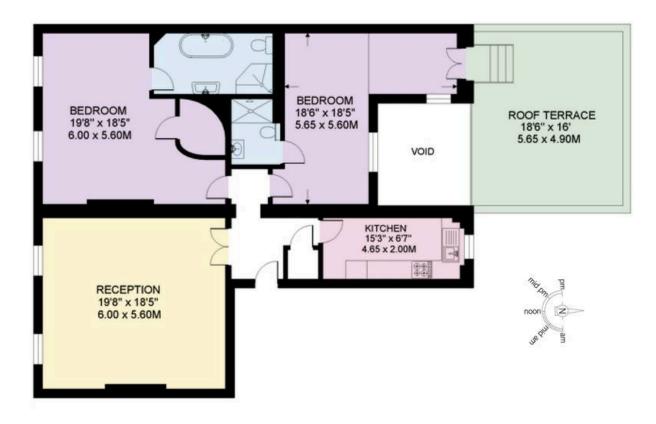

#### **Approx Gross Internal Area**

1,300 sq ft / 120.7 sq m

Plus External Roof Terrace

293 sq ft / 27.2 sq m

#### RUSSELL SIMPSON

This plan is for layout guidance only. Not drawn to scale unless stated. Windows and door openings are approximate. Whilst every care is taken in the preparation of this plan. Please check all dimensions, shapes, and compass bearings before making any decisions reliant upon them.

SECOND FLOOR