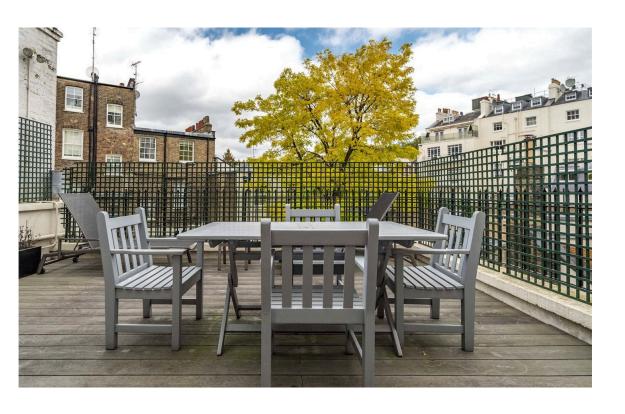

## Outdoor Spaces

The flat includes a roof terrace with wooden decking and rooftop views. The building has both lift and porter.

Russell Simpson Carysfort House