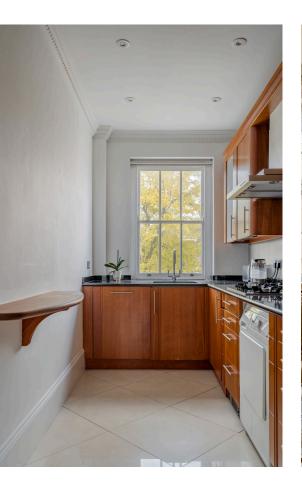

### The Property

Tasteful flat in a white stucco townhouse with lift and porter a short walk away from Hyde Park

Stepping into the flat on the second floor, the entrance hall opens onto a well-proportioned reception room. With a pair of south-facing sash windows, this is a bright and elegant room with enough space for dining and seating areas. Opposite is a convenient kitchen with fitted units.