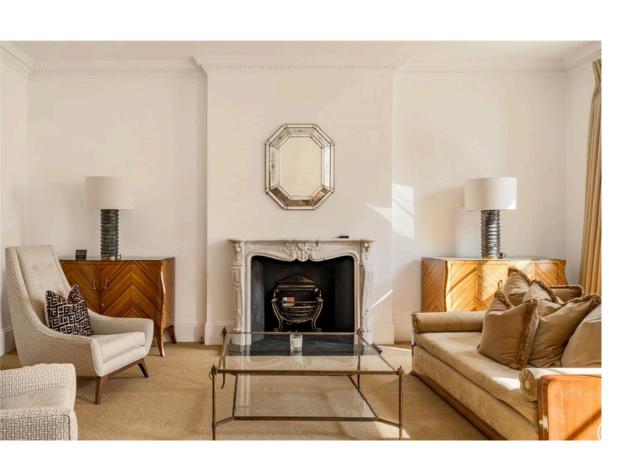

### The Property

Tasteful flat in a white stucco townhouse with lift and porter a short walk away from Hyde Park

Stepping into the flat on the second floor, the entrance hall opens onto a well-proportioned reception room. With a pair of south-facing sash windows, this is a bright and elegant room with enough space for dining and seating areas. Opposite is a convenient kitchen with fitted units.

### **Indoor Spaces**

The property is decorated in a traditional style and presented in very good condition. This results in tasteful rooms that suit the historic setting.

The flat also contains two bedrooms. The principal bedroom has an ensuite bathroom with a bath, while the second bedroom is also ensuite. From here, double French doors open onto the roof terrace.