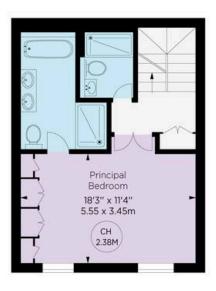

### The Bedrooms

The first floor contains a principal bedroom with inbuilt storage and a well-proportioned ensuite bathroom, as well as a second bathroom. The lower ground floor includes two more bedrooms, sharing a bathroom with shower and bath. The whole property has been recently refurbished and is presented fully furnished.

img 1

Principal Bedroom