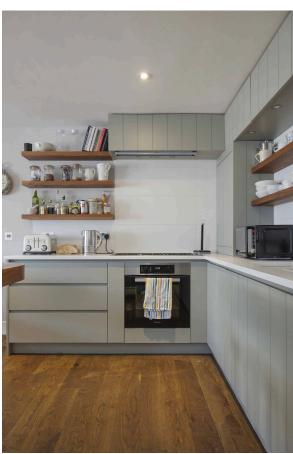

### The Property

Three bedroom house with south-facing roof terrace on a quiet mews close to Portobello Road

| img 1 | Dining Room |  |
|-------|-------------|--|
| img 2 | Kitchen     |  |

Russell Simpson Wellington Close

### Indoor Spaces

Entering the house on the ground floor, the entrance hall leads through to a front sitting room. From here, one door leads into the garage, while another gives access the guest WO.

The second floor is entirely occupied by an open-plan kitchen and reception room, with a dining area and a wide window. Meanwhile, the third floor offers a study and access to the roof terrace.