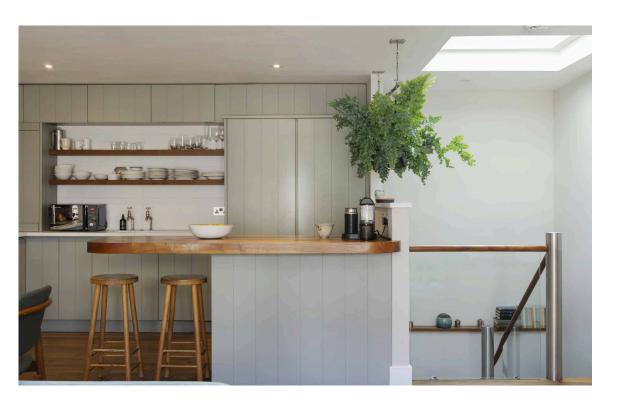

### Indoor Spaces

Entering the house on the ground floor, the entrance hall leads through to a front sitting room. From here, one door leads into the garage, while another gives access the guest WO.

The second floor is entirely occupied by an open-plan kitchen and reception room, with a dining area and a wide window. Meanwhile, the third floor offers a study and access to the roof terrace.