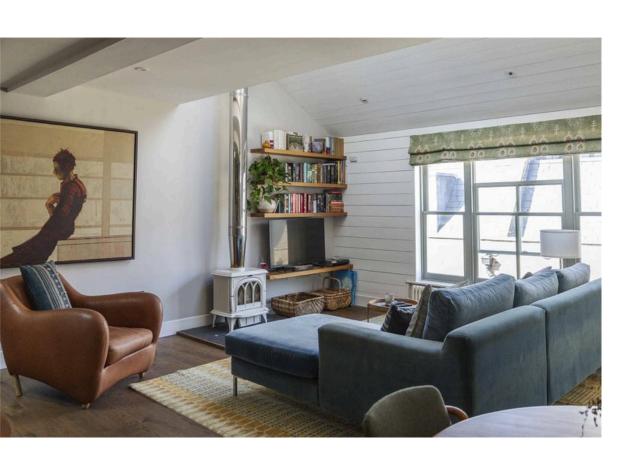

### Indoor Spaces

Entering the house on the ground floor, the entrance hall leads through to a front sitting room. From here, one door leads into the garage, while another gives access the guest WO.

The second floor is entirely occupied by an open-plan kitchen and reception room, with a dining area and a wide window. Meanwhile, the third floor offers a study and access to the roof terrace.

### The Bedrooms

The first floor contains a principal bedroom with inbuilt storage and a well-proportioned ensuite bathroom, as well as a second bathroom. The lower ground floor includes two more bedrooms, sharing a bathroom with shower and bath. The whole property has been recently refurbished and is presented fully furnished.