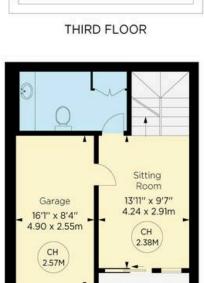

### Indoor Spaces

Entering the house on the ground floor, the entrance hall leads through to a front sitting room. From here, one door leads into the garage, while another gives access the guest WO.

The second floor is entirely occupied by an open-plan kitchen and reception room, with a dining area and a wide window. Meanwhile, the third floor offers a study and access to the roof terrace.

## Kitchen/ Reception Room 25'5" x 18'4" 7.74 x 5.58m 3.72M SECOND FLOOR

Void

16'7" x 9'2"

5.05 x 2.80m

CH

2.33M

**GROUND FLOOR** 

Terrace