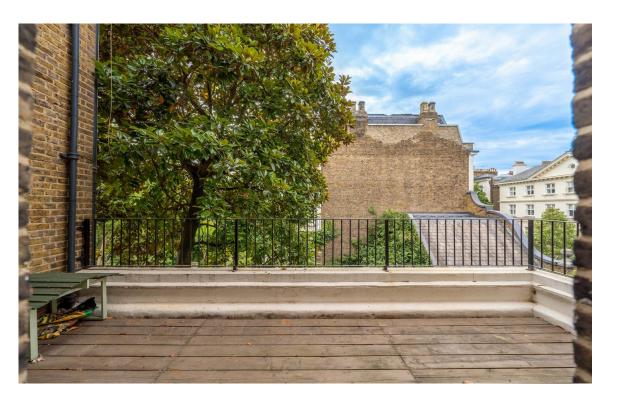

# Outdoor Spaces

The property includes a west-facing terrace with wooden decking and enough space for outdoor seating.