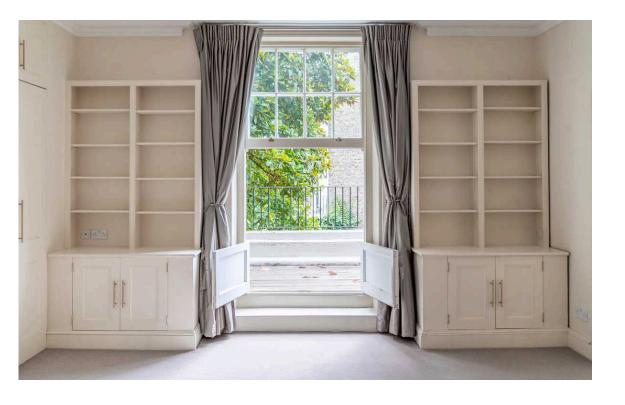

## The Bedrooms

The principal bedroom features a well-proportioned bathroom with shower and bath. It also has inbuilt wardrobe space and double French doors opening onto the terrace. The second bedroom has a bathroom opposite.