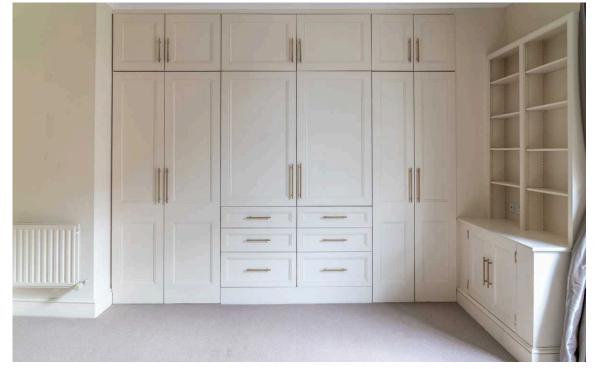

## The Bedrooms

The principal bedroom features a well-proportioned bathroom with shower and bath. It also has inbuilt wardrobe space and double French doors opening onto the terrace. The second bedroom has a bathroom opposite.