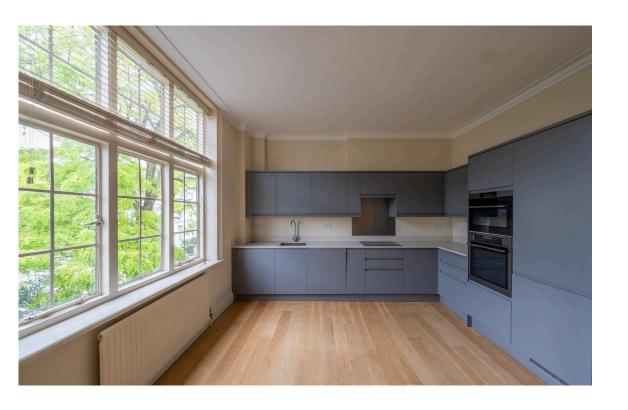

# Indoor Spaces

Stepping into the flat on the first floor, the entrance hall leads through to a lofty reception room. With its wooden floor, ornate fireplace and wide, west-facing bay window, this is a bright and elegant space with enough room for separate dining and seating areas. At the opposite end of the flat is a fitted kitchen with modern units.