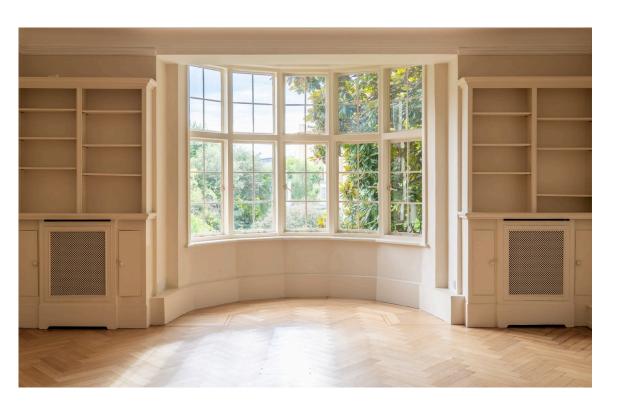

# Indoor Spaces

Stepping into the flat on the first floor, the entrance hall leads through to a lofty reception room. With its wooden floor, ornate fireplace and wide, west-facing bay window, this is a bright and elegant space with enough room for separate dining and seating areas. At the opposite end of the flat is a fitted kitchen with modern units.