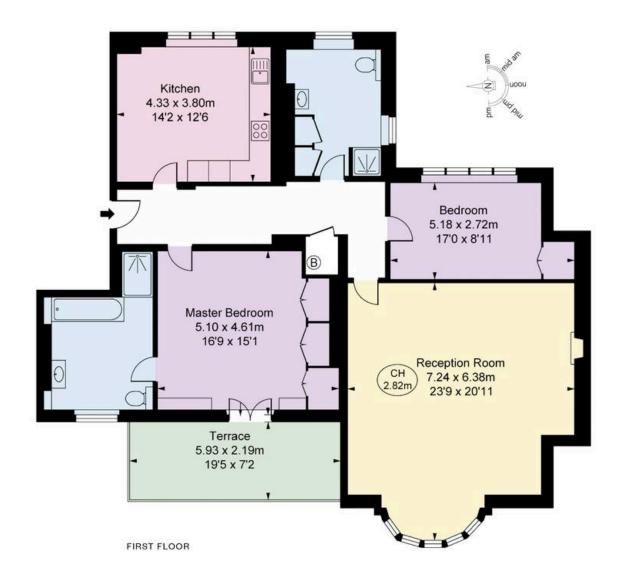

#### **Gross Internal Area**

1,421 sq ft (131.97 sq m)

Including restricted height under 1.5m CH = Ceiling Heights

### RUSSELL SIMPSON

This plan is for layout guidance only. Not drawn to scale unless stated. Windows and door opening are approximate. Whilst every care is taken in the preparation of this plan. Please check all dimensions, shapes, and compass bearings before making any decisions reliant upon them.