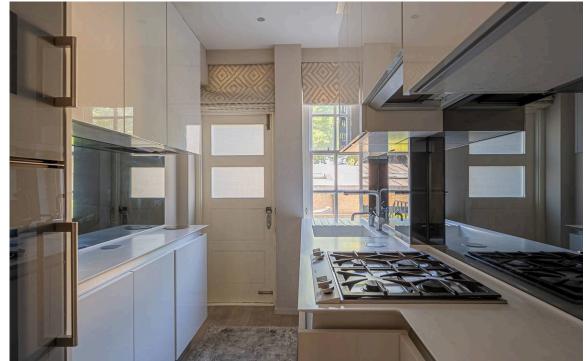

The separate kitchen is well-appointed with integrated appliances and ample storage, providing a functional cooking space. Its efficient layout maximises the available space while maintaining a sense of openness.