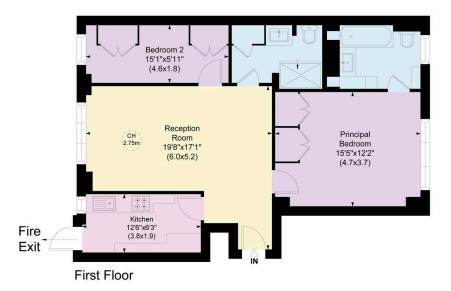

#### RUSSELL SIMPSON

Approximate Internal Area 743 sq ft/ 69 sq m

This plan is for layout guidance only. Not drawn to scale unless stated. Windows and door openings are approximate. Whilst every care is taken in the preparation of this plan, please check all dimensions, shapes, and compass bearings before making any decisions reliant upon them.