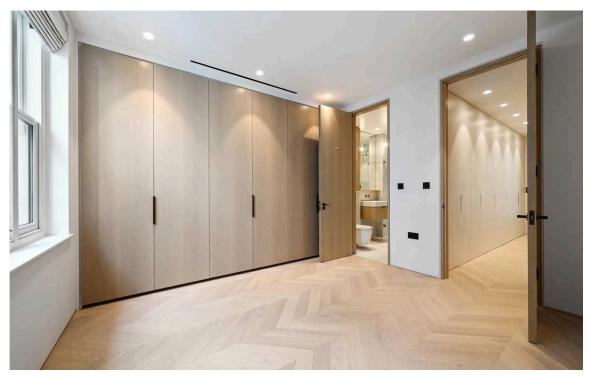

# The Property

Having recently been built and benefitting from state of the art specifications.

## Indoor Spaces

The property is eligible for an RBKC parking permit and can be rented unfurnished.

The property has been furnished with Poggenphol kitchens, C.P.Hart bathrooms with Roma marble, bespoke joinery from Ecosim and wooden flooring by Hakwood. The lavish house also benefits from broadband, SKY, Banham security, acoustically upgraded windows, underfloor heating, air conditioning and an MVHR system. The bespoke kitchen benefits from additional extras such as a double oven, wine fridge and island extraction fan.