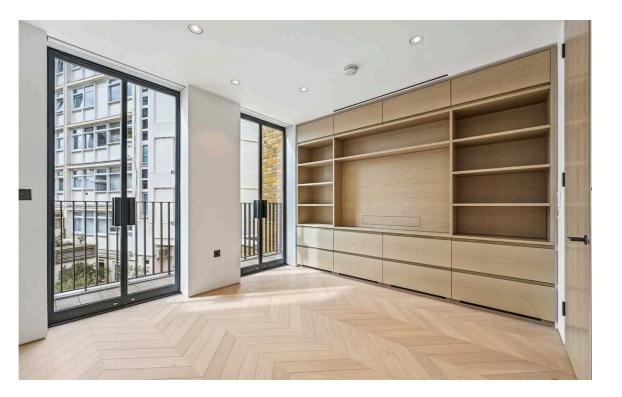

# The Property

Having recently been built and benefitting from state of the art specifications.

## Indoor Spaces

The property is eligible for an RBKC parking permit and can be rented unfurnished.

The property has been furnished with Poggenphol kitchens, C.P.Hart bathrooms with Roma marble, bespoke joinery from Ecosim and wooden flooring by Hakwood. The lavish house also benefits from broadband, SKY, Banham security, acoustically upgraded windows, underfloor heating, air conditioning and an MVHR system. The bespoke kitchen benefits from additional extras such as a double oven, wine fridge and island extraction fan.