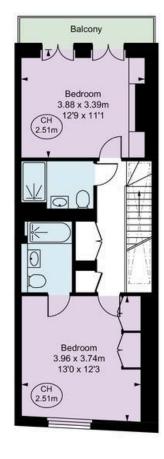

#### Approx Gross Internal Area 1,550 sq ft / 144.04 sq m

including restricted height under L5m ( [ ] ] ] [ ] ] ] ) OH = Coiling Heights

#### RUSSELL SIMPSON

This plan is for layout guidance only. Not drawn to scale unless stated. Windows and door oponings are approximate. While every care is taken in the proparation of this plan. Please check all dimensions, shapes, and compass bearings before making any decisions reliant upon them.

LOWER GROUND FLOOR

GROUND FLOOR

FIRST FLOOR