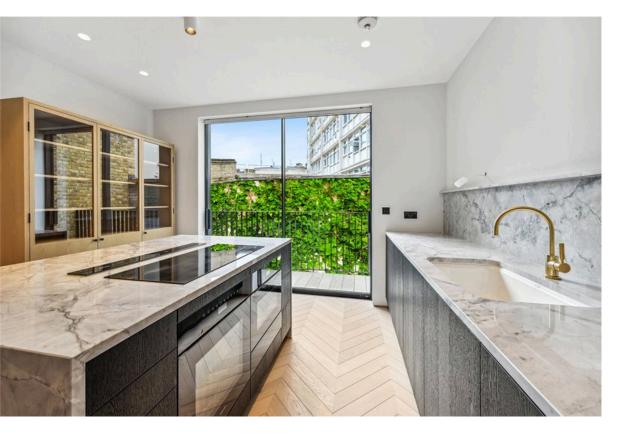

# The Property

Having recently been built and benefitting from state of the art specifications.

## Indoor Spaces

The property is eligible for an RBKC parking permit and can be rented unfurnished.

The property has been furnished with Poggenphol kitchens, C.P.Hart bathrooms with Roma marble, bespoke joinery from Ecosim and wooden flooring by Hakwood. The lavish house also benefits from broadband, SKY, Banham security, acoustically upgraded windows, underfloor heating, air conditioning and an MVHR system. The bespoke kitchen benefits from additional extras such as a double oven, wine fridge and island extraction fan.