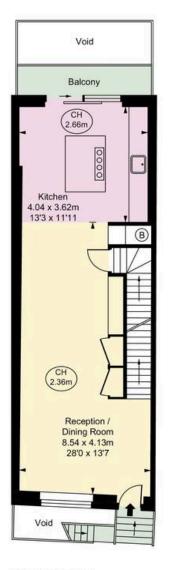

#### Approx Gross Internal Area 1,550 sq ft / 144.04 sq m

including restricted height under L5m ( [ ] ] ] [ ] ] ] ) OH = Coiling Heights

#### RUSSELL SIMPSON

This plan is for layout guidance only. Not drawn to scale unless stated. Windows and door oponings are approximate. While every care is taken in the proparation of this plan. Please check all dimensions, shapes, and compass bearings before making any decisions reliant upon them.

LOWER GROUND FLOOR

GROUND FLOOR

FIRST FLOOR