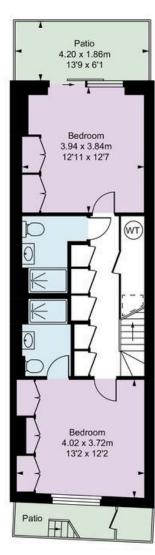

#### Approx Gross Internal Area 1,550 sq ft / 144.04 sq m

including restricted height under L5m ( [ ] ] ] [ ] ] ] ) OH = Coiling Heights

#### RUSSELL SIMPSON

This plan is for layout guidance only. Not drawn to scale unless stated. Windows and door oponings are approximate. While every care is taken in the proparation of this plan. Please check all dimensions, shapes, and compass bearings before making any decisions reliant upon them.

LOWER GROUND FLOOR

GROUND FLOOR

FIRST FLOOR