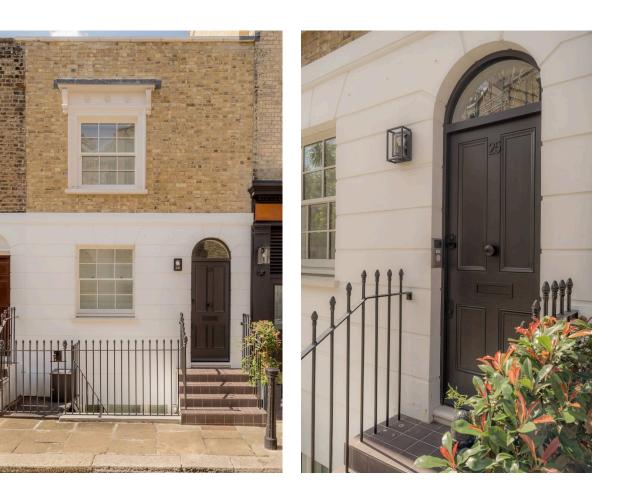

# The Property

Having recently been built and benefitting from state of the art specifications.

## Indoor Spaces

The property is eligible for an RBKC parking permit and can be rented unfurnished.

The property has been furnished with Poggenphol kitchens, C.P.Hart bathrooms with Roma marble, bespoke joinery from Ecosim and wooden flooring by Hakwood. The lavish house also benefits from broadband, SKY, Banham security, acoustically upgraded windows, underfloor heating, air conditioning and an MVHR system. The bespoke kitchen benefits from additional extras such as a double oven, wine fridge and island extraction fan.

# The Neighbourhood

The house is moments from the King's Road and Chelsea Green.