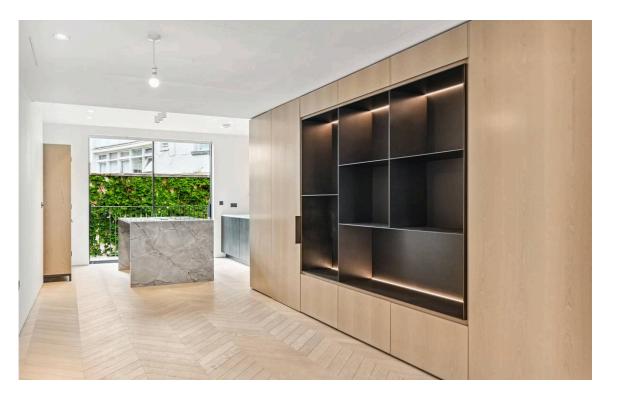

# The Property

Having recently been built and benefitting from state of the art specifications.

## Indoor Spaces

The property is eligible for an RBKC parking permit and can be rented unfurnished.

The property has been furnished with Poggenphol kitchens, C.P.Hart bathrooms with Roma marble, bespoke joinery from Ecosim and wooden flooring by Hakwood. The lavish house also benefits from broadband, SKY, Banham security, acoustically upgraded windows, underfloor heating, air conditioning and an MVHR system. The bespoke kitchen benefits from additional extras such as a double oven, wine fridge and island extraction fan.