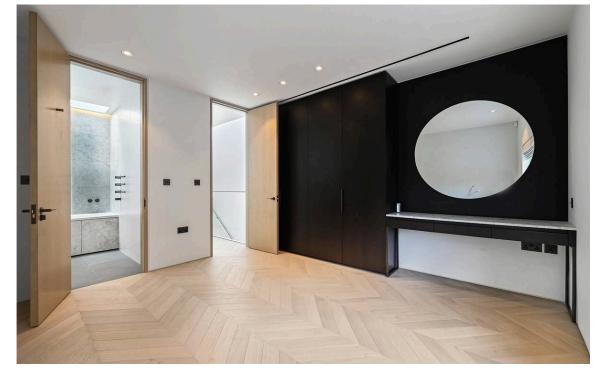

## The Property

Having recently been built and benefitting from state of the art specifications.

## **Indoor Spaces**

The property is eligible for an RBKC parking permit and can be rented unfurnished.

The property has been furnished with Poggenphol kitchens, C.P.Hart bathrooms with Roma marble, bespoke joinery from Ecosim and wooden flooring by Hakwood. The lavish house also benefits from broadband, SKY, Banham security, acoustically upgraded windows, underfloor heating, air conditioning and an MVHR system. The bespoke kitchen benefits from additional extras such as a double oven, wine fridge and island extraction fan.