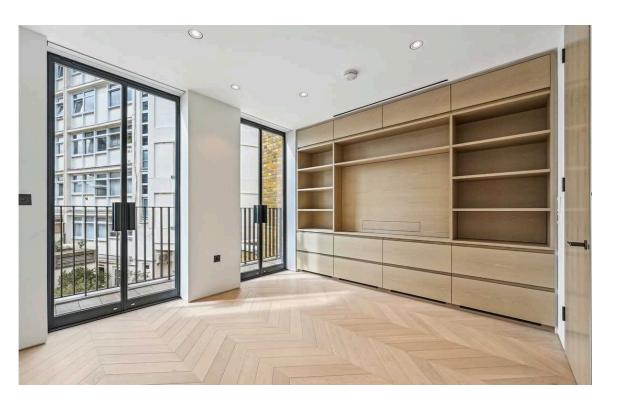

## The Property

Having recently been built and benefitting from state of the art specifications.

## **Indoor Spaces**

The property is eligible for an RBKC parking permit and can be rented unfurnished.

The property has been furnished with Poggenphol kitchens, C.P.Hart bathrooms with Roma marble, bespoke joinery from Ecosim and wooden flooring by Hakwood. The lavish house also benefits from broadband, SKY, Banham security, acoustically upgraded windows, underfloor heating, air conditioning and an MVHR system. The bespoke kitchen benefits from additional extras such as a double oven, wine fridge and island extraction fan.