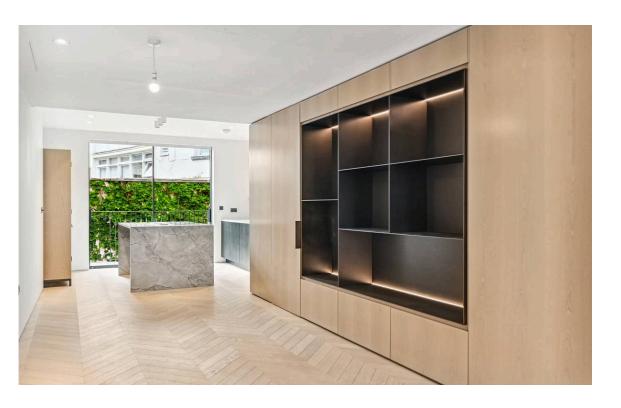

## The Property

Having recently been built and benefitting from state of the art specifications.

## **Indoor Spaces**

The property is eligible for an RBKC parking permit and can be rented unfurnished.

The property has been furnished with Poggenphol kitchens, C.P.Hart bathrooms with Roma marble, bespoke joinery from Ecosim and wooden flooring by Hakwood. The lavish house also benefits from broadband, SKY, Banham security, acoustically upgraded windows, underfloor heating, air conditioning and an MVHR system. The bespoke kitchen benefits from additional extras such as a double oven, wine fridge and island extraction fan.