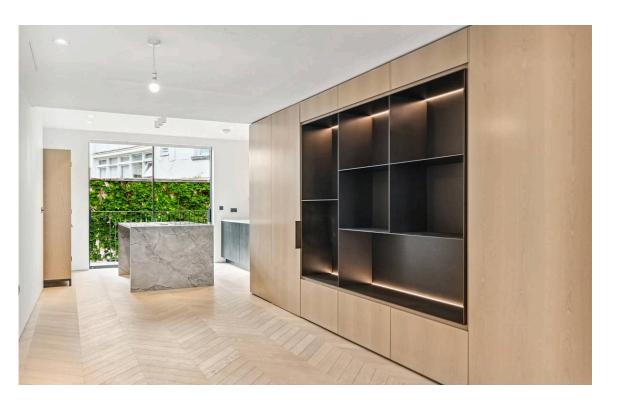

## **Indoor Spaces**

The property is eligible for an RBKC parking permit and can be rented unfurnished.

The property has been furnished with Poggenphol kitchens, C.P.Hart bathrooms with Roma marble, bespoke joinery from Ecosim and wooden flooring by Hakwood. The lavish house also benefits from broadband, SKY, Banham security, acoustically upgraded windows, underfloor heating, air conditioning and an MVHR system. The bespoke kitchen benefits from additional extras such as a double oven, wine fridge and island extraction fan.