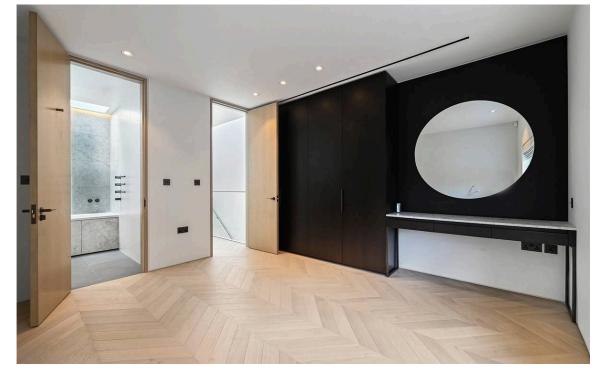

## **Indoor Spaces**

The property is eligible for an RBKC parking permit and can be rented unfurnished.

The property has been furnished with Poggenphol kitchens, C.P.Hart bathrooms with Roma marble, bespoke joinery from Ecosim and wooden flooring by Hakwood. The lavish house also benefits from broadband, SKY, Banham security, acoustically upgraded windows, underfloor heating, air conditioning and an MVHR system. The bespoke kitchen benefits from additional extras such as a double oven, wine fridge and island extraction fan.