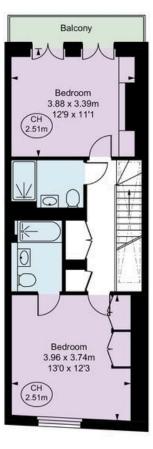

#### **Approx Gross Internal Area**

1,550 sq ft / 144.04 sq m

including restricted height under L5m ( [ \_ \_ \_ \_ \_ \_ ])
OH = Coiling Heights

#### RUSSELL SIMPSON

This plan is for layout guidance only. Not drawn to scale unless stated. Windows and door openings are approximate. Whilst every care is taken in the preparation of this plan. Please check all dimensions, shapes, and compass bearings before making any docisions reliant upon them.

GROUND FLOOR

FIRST FLOOR

Russell Simpson Tryon Street