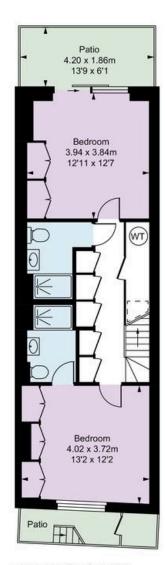

#### **Approx Gross Internal Area**

1,550 sq ft / 144.04 sq m

including restricted height under L5m ( [ \_ \_ \_ \_ \_ \_ ])
OH = Coiling Heights

#### RUSSELL SIMPSON

This plan is for layout guidance only. Not drawn to scale unless stated. Windows and door openings are approximate. Whilst every care is taken in the preparation of this plan. Please check all dimensions, shapes, and compass bearings before making any docisions reliant upon them.

GROUND FLOOR

FIRST FLOOR

Russell Simpson Tryon Street