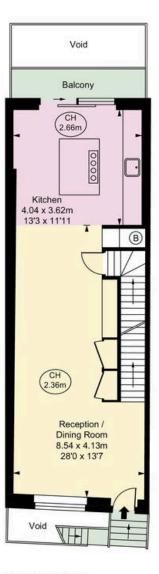

#### **Approx Gross Internal Area**

1,550 sq ft / 144.04 sq m

including restricted height under L5m ( [ \_ \_ \_ \_ \_ \_ ])
OH = Coiling Heights

#### RUSSELL SIMPSON

This plan is for layout guidance only. Not drawn to scale unless stated. Windows and door openings are approximate. Whilst every care is taken in the preparation of this plan. Please check all dimensions, shapes, and compass bearings before making any docisions reliant upon them.

GROUND FLOOR

FIRST FLOOR

Russell Simpson Tryon Street