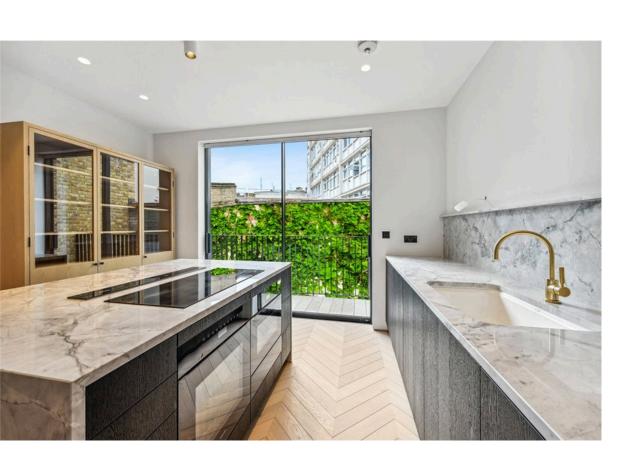

## **Indoor Spaces**

The property is eligible for an RBKC parking permit and can be rented unfurnished.

The property has been furnished with Poggenphol kitchens, C.P.Hart bathrooms with Roma marble, bespoke joinery from Ecosim and wooden flooring by Hakwood. The lavish house also benefits from broadband, SKY, Banham security, acoustically upgraded windows, underfloor heating, air conditioning and an MVHR system. The bespoke kitchen benefits from additional extras such as a double oven, wine fridge and island extraction fan.