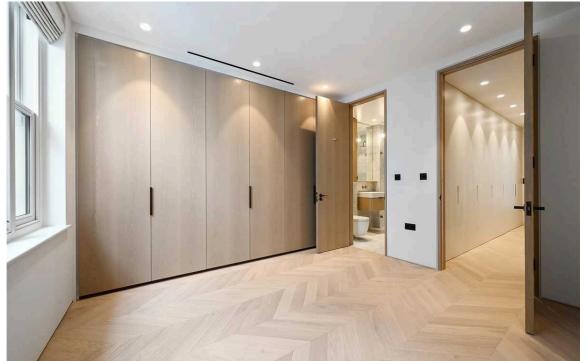

## The Property

Having recently been built and benefitting from state of the art specifications.

## **Indoor Spaces**

The property is eligible for an RBKC parking permit and can be rented unfurnished.

The property has been furnished with Poggenphol kitchens, C.P.Hart bathrooms with Roma marble, bespoke joinery from Ecosim and wooden flooring by Hakwood. The lavish house also benefits from broadband, SKY, Banham security, acoustically upgraded windows, underfloor heating, air conditioning and an MVHR system. The bespoke kitchen benefits from additional extras such as a double oven, wine fridge and island extraction fan.