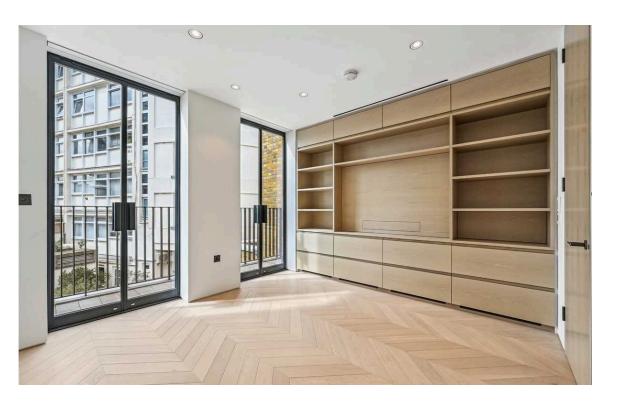

## **Indoor Spaces**

The property is eligible for an RBKC parking permit and can be rented unfurnished.

The property has been furnished with Poggenphol kitchens, C.P.Hart bathrooms with Roma marble, bespoke joinery from Ecosim and wooden flooring by Hakwood. The lavish house also benefits from broadband, SKY, Banham security, acoustically upgraded windows, underfloor heating, air conditioning and an MVHR system. The bespoke kitchen benefits from additional extras such as a double oven, wine fridge and island extraction fan.