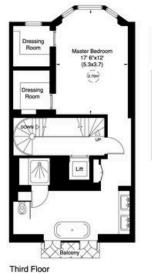

#### Tite Street, SW3

Gross internal area (approx.) 413 Sq m (4444 Sq ft) Including Vault 407 Sq m (4380 Sq ft) Excluding Vault For identification only, Not to Scale Pisor Plan by **copital group** 020 8671 7722