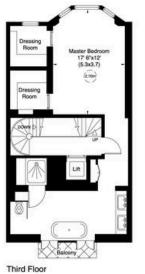

#### Tite Street, SW3

Gross internal area (approx.) 413 Sq m (4444 Sq ft) Including Vault 407 Sq m (4380 Sq ft) Excluding Vault For identification only, Not to Scale Pisor Plan by **copital group** 020 8671 7722

暾

Raised Ground Floor

DOWN D

Study 13' 4'x12' 6\* (4.1x3.8)

have

Void

errace

Kitchen 19' 4'x17' 3' (5.9x5.3)

(2.50-)

due

Litt

:::

Not to scale, for guidance only and must not be relied upon as a statement of fact. All measurements and areas are approximate only (and have been prepared in accordance with the current edition of the RICS Code of Measuring Practice).