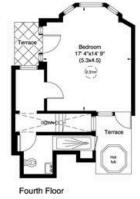

#### Tite Street, SW3

Gross internal area (approx.) 413 Sq m (4444 Sq ft) Including Vault 407 Sq m (4380 Sq ft) Excluding Vault For identification only, Not to Scale Pisor Plan by **copital group** 020 8671 7722

暾

Raised Ground Floor

DOWN D

Study 13' 4'x12' 6\* (4.1x3.8)

have

Void

errace

Kitchen 19' 4'x17' 3' (5.9x5.3)

(2.50-)

due

Litt

:::

Not to scale, for guidance only and must not be relied upon as a statement of fact. All measurements and areas are approximate only (and have been prepared in accordance with the current edition of the RICS Code of Measuring Practice).