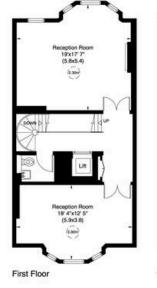

#### Tite Street, SW3

Gross internal area (approx.) 413 Sq m (4444 Sq ft) Including Vault 407 Sq m (4380 Sq ft) Excluding Vault For identification only, Not to Scale Pisor Plan by **copital group** 020 8671 7722