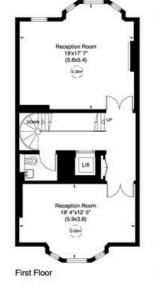

#### Tite Street, SW3

Gross internal area (approx.) 413 Sq m (4444 Sq ft) Including Vault 407 Sq m (4380 Sq ft) Excluding Vault For identification only, Not to Scale Pisor Plan by **copital group** 020 8671 7722

暾

Raised Ground Floor

DOWN D

Study 13' 4'x12' 6\* (4.1x3.8)

have

Void

errace

Kitchen 19' 4'x17' 3' (5.9x5.3)

(2.50-)

due

Litt

:::

Not to scale, for guidance only and must not be relied upon as a statement of fact. All measurements and areas are approximate only (and have been prepared in accordance with the current edition of the RICS Code of Measuring Practice).