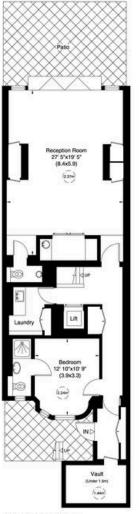

#### Tite Street, SW3

Gross internal area (approx.) 413 Sq m (4444 Sq ft) Including Vault 407 Sq m (4380 Sq ft) Excluding Vault For identification only, Not to Scale Pisor Plan by **copital group** 020 8671 7722

暾

Raised Ground Floor

DOWN D

Study 13' 4'x12' 6\* (4.1x3.8)

have

Void

errace

Kitchen 19' 4'x17' 3' (5.9x5.3)

(2.50-)

due

Litt

:::

Not to scale, for guidance only and must not be relied upon as a statement of fact. All measurements and areas are approximate only (and have been prepared in accordance with the current edition of the RICS Code of Measuring Practice).