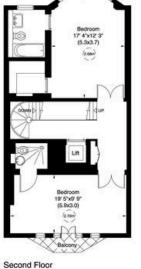

#### Tite Street, SW3

Gross internal area (approx.) 413 Sq m (4444 Sq ft) Including Vault 407 Sq m (4380 Sq ft) Excluding Vault For identification only, Not to Scale Pisor Plan by **copital group** 020 8671 7722