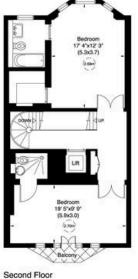

#### Tite Street, SW3

Gross internal area (approx.) 413 Sq m (4444 Sq ft) Including Vault 407 Sq m (4380 Sq ft) Excluding Vault For identification only, Not to Scale Pisor Plan by **copital group** 020 8671 7722

暾

Raised Ground Floor

DOWN D

Study 13' 4'x12' 6\* (4.1x3.8)

have

Void

errace

Kitchen 19' 4'x17' 3' (5.9x5.3)

(2.50-)

due

Litt

:::

Not to scale, for guidance only and must not be relied upon as a statement of fact. All measurements and areas are approximate only (and have been prepared in accordance with the current edition of the RICS Code of Measuring Practice).