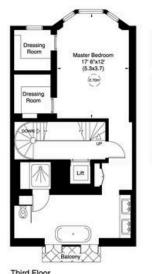

#### Tite Street, SW3

Gross internal area (approx.)
413 Sq m (4444 Sq ft) Including Vault
407 Sq m (4380 Sq ft) Excluding Vault
For identification only, Not to Scale

Floor Plan by capital group 020 8671 7722

5

Third Floor

Lower Ground Floor

Not to scale, for guidance only and must not be relied upon as a statement of fact. All measurements and areas are approximate only (and have been prepared in accordance with the current edition of the RICS Code of Measuring Practice).