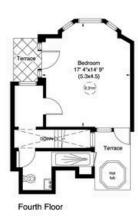

#### Tite Street, SW3

Gross internal area (approx.)
413 Sq m (4444 Sq ft) Including Vault
407 Sq m (4380 Sq ft) Excluding Vault
For identification only, Not to Scale

Floor Plan by capital group 020 8671 7722

6

Lower Ground Floor

Not to scale, for guidance only and must not be relied upon as a statement of fact. All measurements and areas are approximate only (and have been prepared in accordance with the current edition of the RICS Code of Measuring Practice).