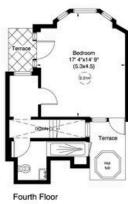

#### Tite Street, SW3

Gross internal area (approx.)
413 Sq m (4444 Sq ft) Including Vault
407 Sq m (4380 Sq ft) Excluding Vault
For identification only, Not to Scale

Floor Plan by capital group 020 8671 7722

6

Lower Ground Floor

Not to scale, for guidance only and must not be relied upon as a statement of fact. All measurements and areas are approximate only (and have been prepared in accordance with the current edition of the RICS Code of Measuring Practice).