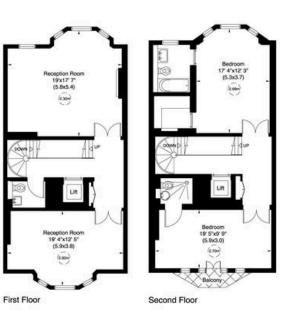

#### Tite Street, SW3

Gross internal area (approx.)
413 Sq m (4444 Sq ft) Including Vault
407 Sq m (4380 Sq ft) Excluding Vault
For identification only, Not to Scale

Floor Plan by capital group 020 8671 7722

5

Third Floor

Lower Ground Floor

Not to scale, for guidance only and must not be relied upon as a statement of fact. All measurements and areas are approximate only (and have been prepared in accordance with the current edition of the RICS Code of Measuring Practice).