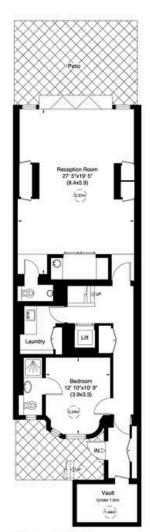

#### Tite Street, SW3

Gross internal area (approx.)
413 Sq m (4444 Sq ft) Including Vault
407 Sq m (4380 Sq ft) Excluding Vault
For identification only, Not to Scale

Floor Plan by capital group 020 8671 7722

5

Third Floor

Lower Ground Floor

Not to scale, for guidance only and must not be relied upon as a statement of fact. All measurements and areas are approximate only (and have been prepared in accordance with the current edition of the RICS Code of Measuring Practice).