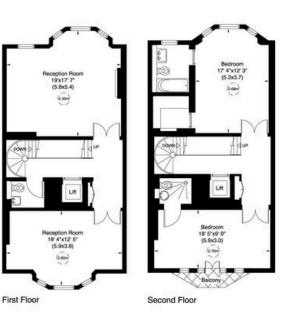

#### Tite Street, SW3

Gross internal area (approx.)
413 Sq m (4444 Sq ft) Including Vault
407 Sq m (4380 Sq ft) Excluding Vault
For identification only, Not to Scale

Floor Plan by capital group 020 8671 7722

5

Third Floor

Lower Ground Floor

Not to scale, for guidance only and must not be relied upon as a statement of fact. All measurements and areas are approximate only (and have been prepared in accordance with the current edition of the RICS Code of Measuring Practice).