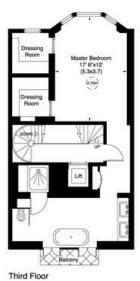

#### Tite Street, SW3

Gross internal area (approx.)
413 Sq m (4444 Sq ft) Including Vault
407 Sq m (4380 Sq ft) Excluding Vault
For identification only, Not to Scale

Floor Plan by capital group 020 8671 7722

6

Lower Ground Floor

Not to scale, for guidance only and must not be relied upon as a statement of fact. All measurements and areas are approximate only (and have been prepared in accordance with the current edition of the RICS Code of Measuring Practice).