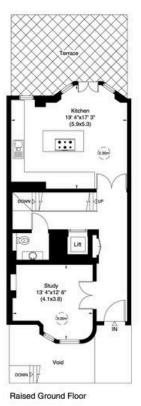

#### Tite Street, SW3

Gross internal area (approx.)
413 Sq m (4444 Sq ft) Including Vault
407 Sq m (4380 Sq ft) Excluding Vault
For identification only, Not to Scale

Floor Plan by capital group 020 8671 7722

5

Third Floor

Lower Ground Floor

Not to scale, for guidance only and must not be relied upon as a statement of fact. All measurements and areas are approximate only (and have been prepared in accordance with the current edition of the RICS Code of Measuring Practice).