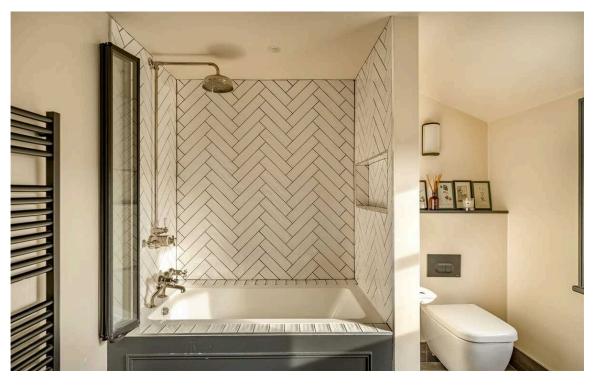

## Principal Bedroom

The first floor contains a well-proportioned principal bedroom suite, including a bathroom with a bath, a wide bay window and considerable storage space.

### Further Bedrooms

On the half-landing is another bedroom with a bathroom next door. The second floor features three more bedrooms, with a bathroom and a utility cupboard on the half-landing.

7