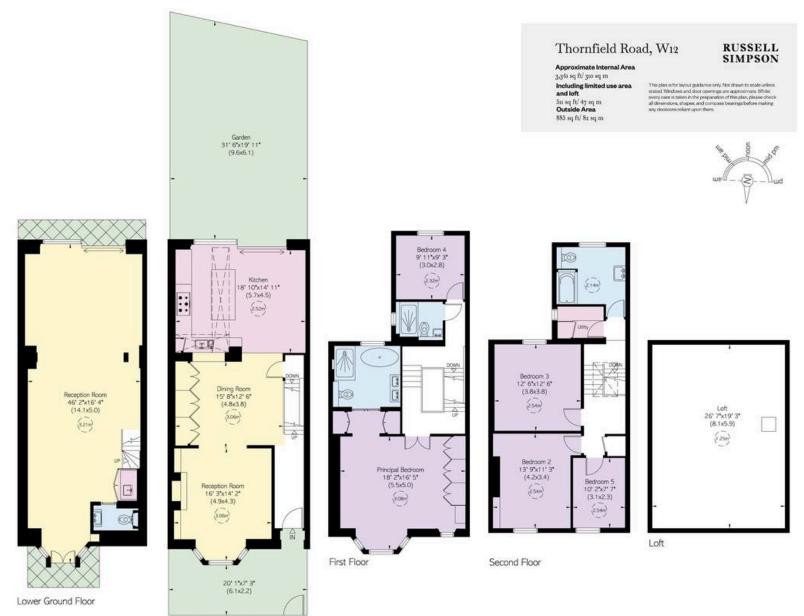

### Indoor Spaces

Stepping into the house on the ground floor, the front hall leads into a spacious living area. This includes a central dining room, flowing through to a front reception room with high ceilings, panelled walls and wooden floors. On the other side is an open-plan kitchen with fitted units and sliding French doors that open out into the garden. Floor-to-ceiling glass windows and an overhead skylight bring added brightness into this space.

### Entertaining Spaces

The lower ground floor is entirely occupied by a generous and lofty reception room. French doors at the front and rear open onto patio spaces and provide added daylight. The space is currently used as a gym, family room and work area, with a guest WC and utility cupboard giving added flexibility.

## Principal Bedroom

The first floor contains a well-proportioned principal bedroom suite, including a bathroom with a bath, a wide bay window and considerable storage space.

### Further Bedrooms

On the half-landing is another bedroom with a bathroom next door. The second floor features three more bedrooms, with a bathroom and a utility cupboard on the half-landing.

7

### Outdoor Spaces

The property includes a generous south-facing garden. It offers wooden decking with enough space for outdoor seating, as well as a lawn and planted borders. The house is also set back from the street with a front garden giving added privacy.