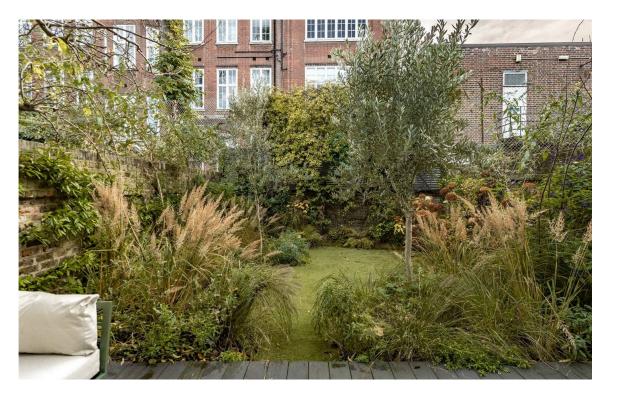

### Outdoor Spaces

The property includes a generous south-facing garden. It offers wooden decking with enough space for outdoor seating, as well as a lawn and planted borders. The house is also set back from the street with a front garden giving added privacy.