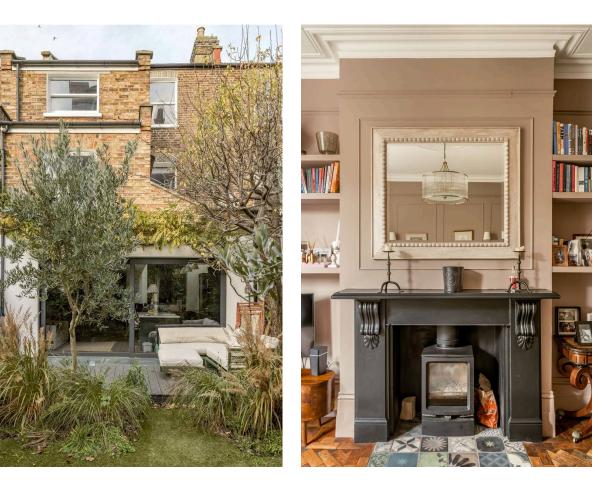

# The Design

The house is presented in good condition. Parquet wooden flooring in the living areas and colourful bedrooms upstairs add to the sense of comfort and charm.

### Outdoor Spaces

The property includes a generous south-facing garden. It offers wooden decking with enough space for outdoor seating, as well as a lawn and planted borders. The house is also set back from the street with a front garden giving added privacy.