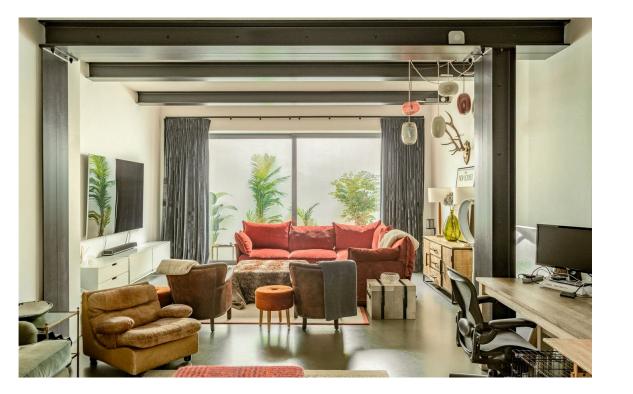

### Indoor Spaces

Stepping into the house on the ground floor, the front hall leads into a spacious living area. This includes a central dining room, flowing through to a front reception room with high ceilings, panelled walls and wooden floors. On the other side is an open-plan kitchen with fitted units and sliding French doors that open out into the garden. Floor-to-ceiling glass windows and an overhead skylight bring added brightness into this space.

### Entertaining Spaces

The lower ground floor is entirely occupied by a generous and lofty reception room. French doors at the front and rear open onto patio spaces and provide added daylight. The space is currently used as a gym, family room and work area, with a guest WC and utility cupboard giving added flexibility.

# The Design

The house is presented in good condition. Parquet wooden flooring in the living areas and colourful bedrooms upstairs add to the sense of comfort and charm.