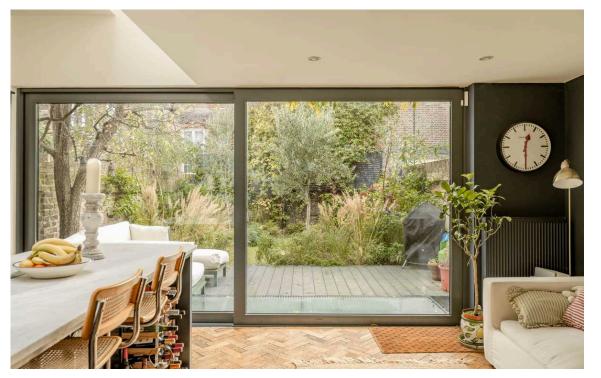

### Indoor Spaces

Stepping into the house on the ground floor, the front hall leads into a spacious living area. This includes a central dining room, flowing through to a front reception room with high ceilings, panelled walls and wooden floors. On the other side is an open-plan kitchen with fitted units and sliding French doors that open out into the garden. Floor-to-ceiling glass windows and an overhead skylight bring added brightness into this space.

### Outdoor Spaces

The property includes a generous south-facing garden. It offers wooden decking with enough space for outdoor seating, as well as a lawn and planted borders. The house is also set back from the street with a front garden giving added privacy.