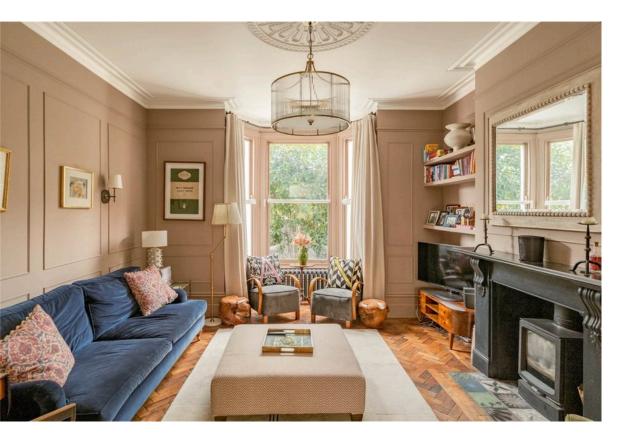

### Indoor Spaces

Stepping into the house on the ground floor, the front hall leads into a spacious living area. This includes a central dining room, flowing through to a front reception room with high ceilings, panelled walls and wooden floors. On the other side is an open-plan kitchen with fitted units and sliding French doors that open out into the garden. Floor-to-ceiling glass windows and an overhead skylight bring added brightness into this space.

# The Design

The house is presented in good condition. Parquet wooden flooring in the living areas and colourful bedrooms upstairs add to the sense of comfort and charm.