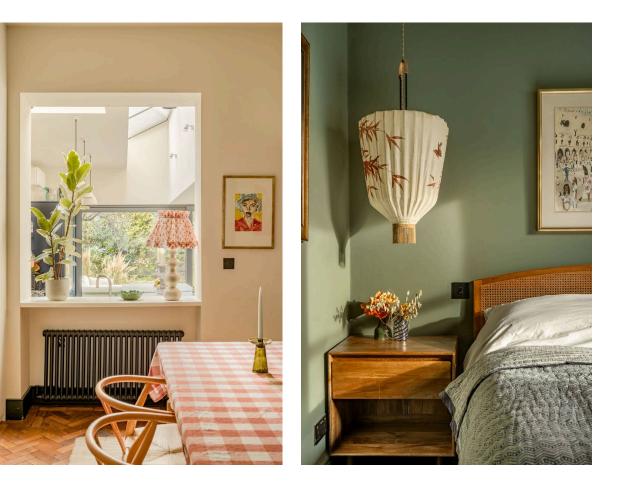

### Indoor Spaces

Stepping into the house on the ground floor, the front hall leads into a spacious living area. This includes a central dining room, flowing through to a front reception room with high ceilings, panelled walls and wooden floors. On the other side is an open-plan kitchen with fitted units and sliding French doors that open out into the garden. Floor-to-ceiling glass windows and an overhead skylight bring added brightness into this space.

# The Design

The house is presented in good condition. Parquet wooden flooring in the living areas and colourful bedrooms upstairs add to the sense of comfort and charm.