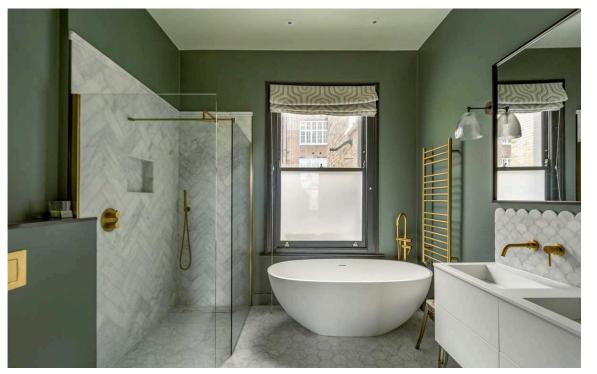

## Principal Bedroom

The first floor contains a well-proportioned principal bedroom suite, including a bathroom with a bath, a wide bay window and considerable storage space.

### Further Bedrooms

On the half-landing is another bedroom with a bathroom next door. The second floor features three more bedrooms, with a bathroom and a utility cupboard on the half-landing.

7