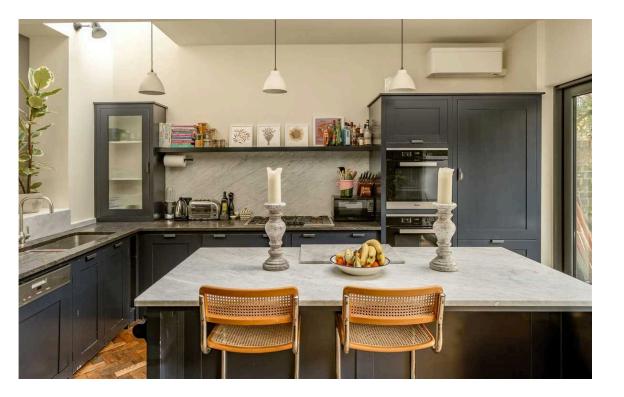

### Indoor Spaces

Stepping into the house on the ground floor, the front hall leads into a spacious living area. This includes a central dining room, flowing through to a front reception room with high ceilings, panelled walls and wooden floors. On the other side is an open-plan kitchen with fitted units and sliding French doors that open out into the garden. Floor-to-ceiling glass windows and an overhead skylight bring added brightness into this space.