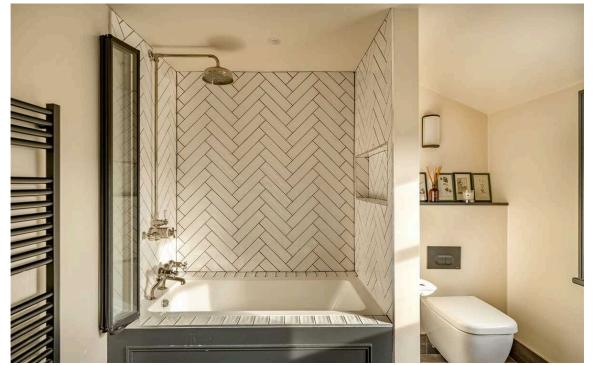

## Principal Bedroom

The first floor contains a well-proportioned principal bedroom suite, including a bathroom with a bath, a wide bay window and considerable storage space.

### Further Bedrooms

On the half-landing is another bedroom with a bathroom next door.

The second floor features three more bedrooms, with a bathroom and a utility cupboard on the half-landing.