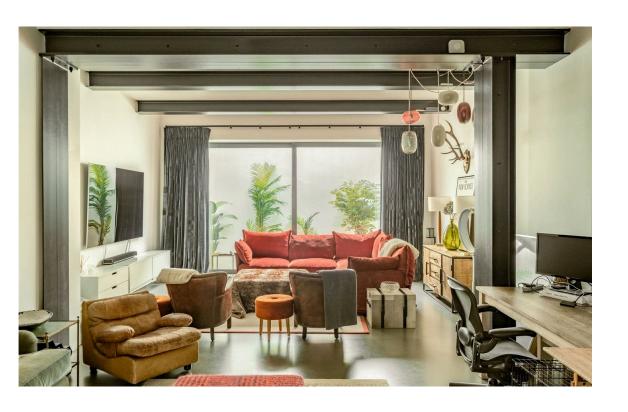

## Indoor Spaces

Stepping into the house on the ground floor, the front hall leads into a spacious living area. This includes a central dining room, flowing through to a front reception room with high ceilings, panelled walls and wooden floors. On the other side is an open-plan kitchen with fitted units and sliding French doors that open out into the garden. Floor-to-ceiling glass windows and an overhead skylight bring added brightness into this space.

## **Entertaining Spaces**

The lower ground floor is entirely occupied by a generous and lofty reception room. French doors at the front and rear open onto patio spaces and provide added daylight. The space is currently used as a gym, family room and work area, with a guest WC and utility cupboard giving added flexibility.

## The Design

The house is presented in good condition. Parquet wooden flooring in the living areas and colourful bedrooms upstairs add to the sense of comfort and charm.