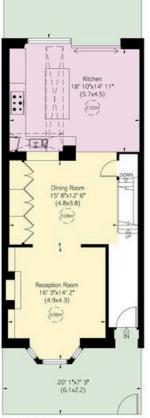

## Indoor Spaces

Stepping into the house on the ground floor, the front hall leads into a spacious living area. This includes a central dining room, flowing through to a front reception room with high ceilings, panelled walls and wooden floors. On the other side is an open-plan kitchen with fitted units and sliding French doors that open out into the garden. Floor-to-ceiling glass windows and an overhead skylight bring added brightness into this space.

#### Thornfield Road, W12 Approximate Internal Area 3,341 sq ft/ 310 sq m

#### Including limited use area and loft

511 sq ft/ 47 sq m Outside Area 885 sq ft/ 82 sq m The plan is for layout guidance only. Not drawn to scale unless stated. Windows and door openings are approximate. Whilst every care in trivers in the preparation of this plan, planse obecide differencies, shapes, and compass bearings before making any discissions reland upon them.