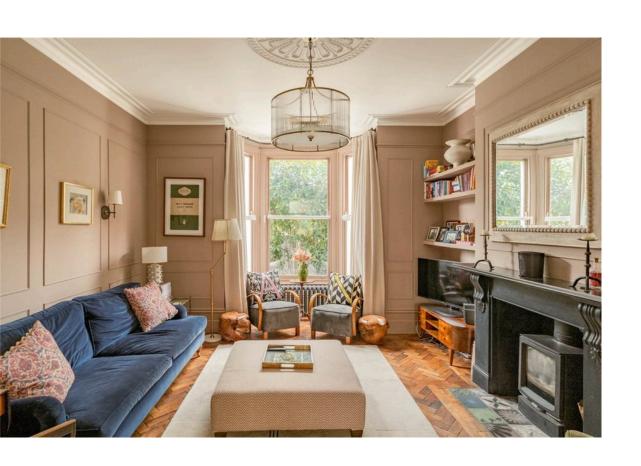

## Indoor Spaces

Stepping into the house on the ground floor, the front hall leads into a spacious living area. This includes a central dining room, flowing through to a front reception room with high ceilings, panelled walls and wooden floors. On the other side is an open-plan kitchen with fitted units and sliding French doors that open out into the garden. Floor-to-ceiling glass windows and an overhead skylight bring added brightness into this space.

## The Design

The house is presented in good condition. Parquet wooden flooring in the living areas and colourful bedrooms upstairs add to the sense of comfort and charm.