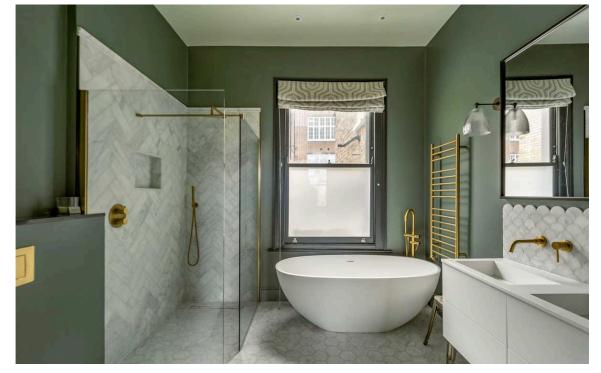

## Principal Bedroom

The first floor contains a well-proportioned principal bedroom suite, including a bathroom with a bath, a wide bay window and considerable storage space.

### Further Bedrooms

On the half-landing is another bedroom with a bathroom next door.

The second floor features three more bedrooms, with a bathroom and a utility cupboard on the half-landing.