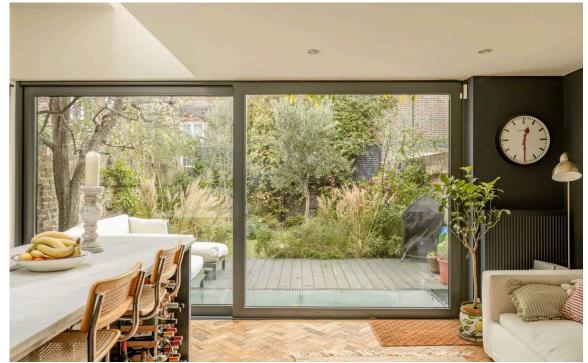

## Indoor Spaces

Stepping into the house on the ground floor, the front hall leads into a spacious living area. This includes a central dining room, flowing through to a front reception room with high ceilings, panelled walls and wooden floors. On the other side is an open-plan kitchen with fitted units and sliding French doors that open out into the garden. Floor-to-ceiling glass windows and an overhead skylight bring added brightness into this space.

## Outdoor Spaces

The property includes a generous south-facing garden. It offers wooden decking with enough space for outdoor seating, as well as a lawn and planted borders. The house is also set back from the street with a front garden giving added privacy.