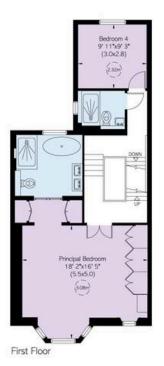

## Principal Bedroom

The first floor contains a well-proportioned principal bedroom suite, including a bathroom with a bath, a wide bay window and considerable storage space.

### Further Bedrooms

On the half-landing is another bedroom with a bathroom next door.

The second floor features three more bedrooms, with a bathroom and a utility cupboard on the half-landing.