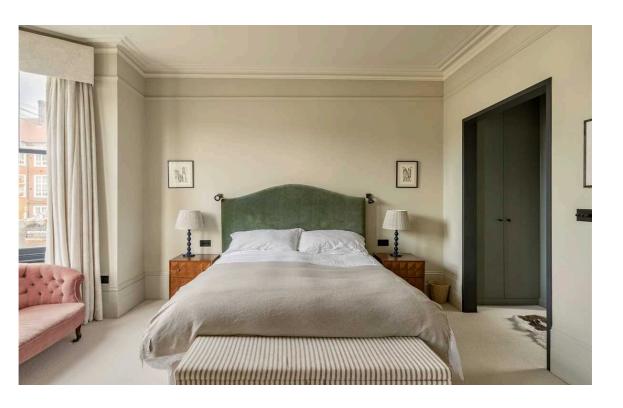

## Principal Bedroom

The first floor contains a well-proportioned principal bedroom suite, including a bathroom with a bath, a wide bay window and considerable storage space.

## The Design

The house is presented in good condition. Parquet wooden flooring in the living areas and colourful bedrooms upstairs add to the sense of comfort and charm.