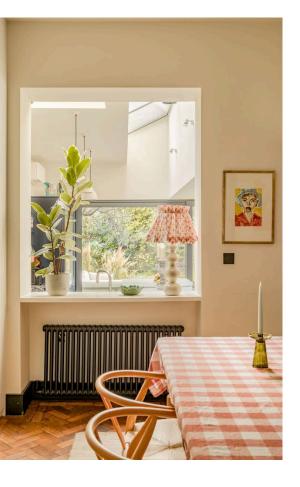

## Indoor Spaces

Stepping into the house on the ground floor, the front hall leads into a spacious living area. This includes a central dining room, flowing through to a front reception room with high ceilings, panelled walls and wooden floors. On the other side is an open-plan kitchen with fitted units and sliding French doors that open out into the garden. Floor-to-ceiling glass windows and an overhead skylight bring added brightness into this space.

## The Design

The house is presented in good condition. Parquet wooden flooring in the living areas and colourful bedrooms upstairs add to the sense of comfort and charm.