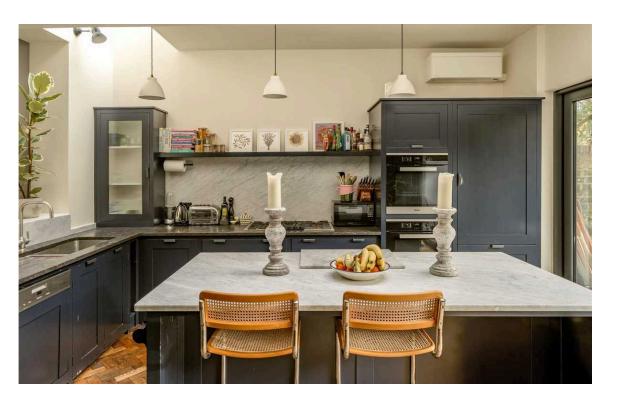

## Indoor Spaces

Stepping into the house on the ground floor, the front hall leads into a spacious living area. This includes a central dining room, flowing through to a front reception room with high ceilings, panelled walls and wooden floors. On the other side is an open-plan kitchen with fitted units and sliding French doors that open out into the garden. Floor-to-ceiling glass windows and an overhead skylight bring added brightness into this space.