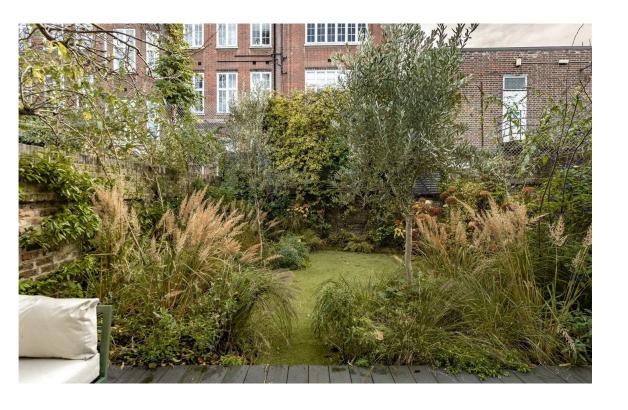

## Outdoor Spaces

The property includes a generous south-facing garden. It offers wooden decking with enough space for outdoor seating, as well as a lawn and planted borders. The house is also set back from the street with a front garden giving added privacy.