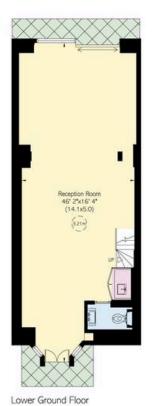

## **Entertaining Spaces**

The lower ground floor is entirely occupied by a generous and lofty reception room. French doors at the front and rear open onto patio spaces and provide added daylight. The space is currently used as a gym, family room and work area, with a guest WC and utility cupboard giving added flexibility.

#### Thornfield Road, W12 Approximate Internal Area 3,341 sq ft/ 310 sq m

#### Including limited use area and loft

511 sq ft/ 47 sq m Outside Area 885 sq ft/ 82 sq m The plan is for layout guidance only. Not drawn to scale unless stated. Windows and door openings are approximate. Whilst every care in trivers in the preparation of this plan, planse obecide differencies, shapes, and compass bearings before making any discissions reland upon them.