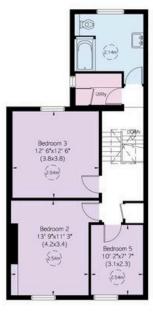

### Further Bedrooms

On the half-landing is another bedroom with a bathroom next door.

The second floor features three more bedrooms, with a bathroom and a utility cupboard on the half-landing.