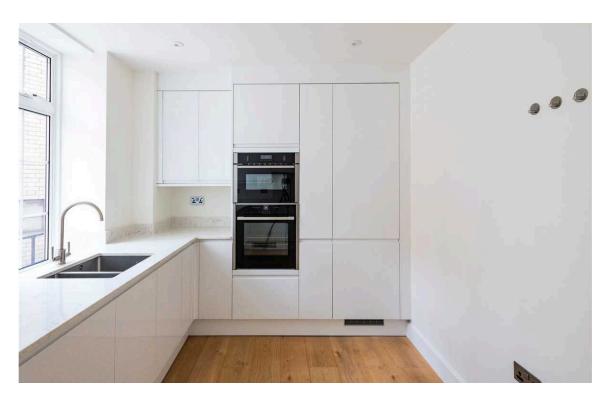

### The Property

Large lateral flat with modern interiors in a portered building close to Kensington Square

Entering the flat on the first floor, the front hall leads directly into a generous reception room. As well as high ceilings, this room has a bay window bringing in extra light and double French doors leading out onto the terrace. Next to this room is a fitted kitchen with white worktops and cupboards.

img 1 Kitchen
img 2 Bathroom