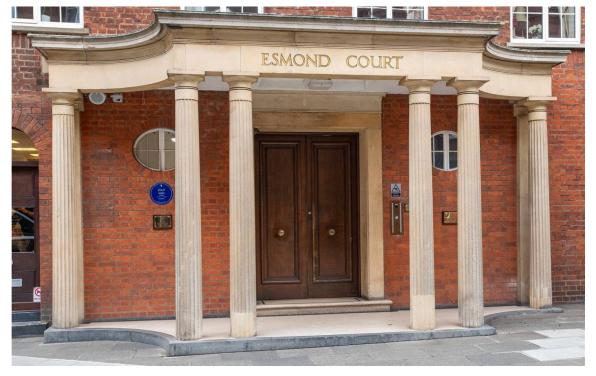

ront hall leads directly into a generous reception room. As well as high ceilings, this room has a bay window bringing in extra light and double French doors leading out onto the terrace. Next to this room is a fitted kitchen with white worktops and cupboards.

CGI Images have been used.

 img 1
 Reception Room

 img 2
 Bedroom





### Indoor Spaces

The property is decorated in a modern, minimal style with wooden floors and stone bathrooms. Its open lateral layout adds to the sense of brightness and space.

The other side of the flat features three bedrooms. The principal bedroom has an ensuite bathroom and inbuilt storage space. The other two bedrooms share a bathroom with both a shower and a bath. This side of the flat also contains a utility cupboard.

img 1 Kitchen
img 2 Bathroom





### Outdoor Spaces & The Neighbourhood

The flat features a terrace a west-facing terrace with enough space for outdoor seating. In addition, the building offers both a porter and a lift.

Thackeray Street leads from the south-east corner of Kensington Square. Red brick mansion blocks line the street, along with restaurants, cafes and galleries. From here, the shops and underground station of Kensington High Street are within walking distance, as well as the open spaces of Kensington Gardens and Hyde Park.

| ng 1 | Terrace  |
|------|----------|
| ng 2 | Exterior |



## Esmond Court, Thackeray Street, W8

### RUSSELL SIMPSON

6

Approximate Internal Area 1,322 sq ft/ 123 sq m

Outside Area

103 sq ft/ 10 sq m

This plan is for layout guidance only. Not drawn to scale unless stated. Win