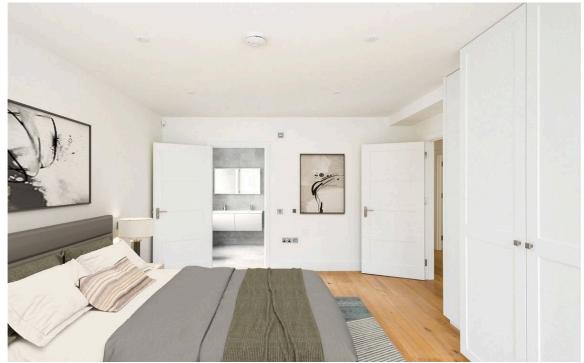

### Indoor Spaces

The property is decorated in a modern, minimal style with wooden floors and stone bathrooms. Its open lateral layout adds to the sense of brightness and space.

The other side of the flat features three bedrooms. The principal bedroom has an ensuite bathroom and inbuilt storage space. The other two bedrooms share a bathroom with both a shower and a bath. This side of the flat also contains a utility cupboard.

CGI Images have been used.

 img 1
 Reception Room

 img 2
 Bedroom