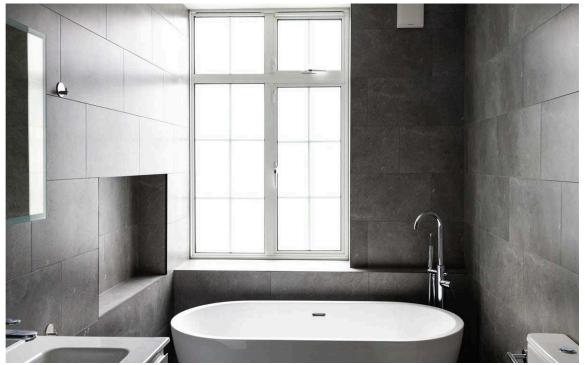

### Indoor Spaces

The property is decorated in a modern, minimal style with wooden floors and stone bathrooms. Its open lateral layout adds to the sense of brightness and space.

The other side of the flat features three bedrooms. The principal bedroom has an ensuite bathroom and inbuilt storage space. The other two bedrooms share a bathroom with both a shower and a bath. This side of the flat also contains a utility cupboard.

img 1 Kitchen
img 2 Bathroom