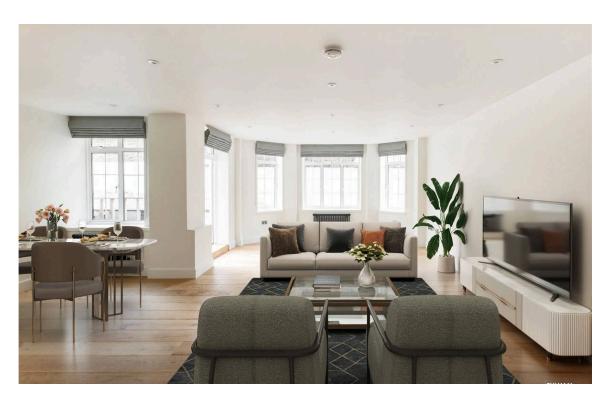

### The Property

Large lateral flat with modern interiors in a portered building close to Kensington Square

Entering the flat on the first floor, the front hall leads directly into a generous reception room. As well as high ceilings, this room has a bay window bringing in extra light and double French doors leading out onto the terrace. Next to this room is a fitted kitchen with white worktops and cupboards.

CGI Images have been used.

 img 1
 Reception Room

 img 2
 Bedroom