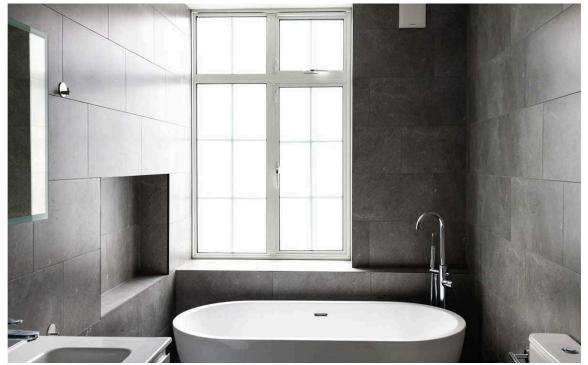

### Indoor Spaces

The property is decorated in a modern, minimal style with wooden floors and stone bathrooms. Its open lateral layout adds to the sense of brightness and space.

The other side of the flat features three bedrooms. The principal bedroom has an ensuite bathroom and inbuilt storage space. The other two bedrooms share a bathroom with both a shower and a bath. This side of the flat also contains a utility cupboard.