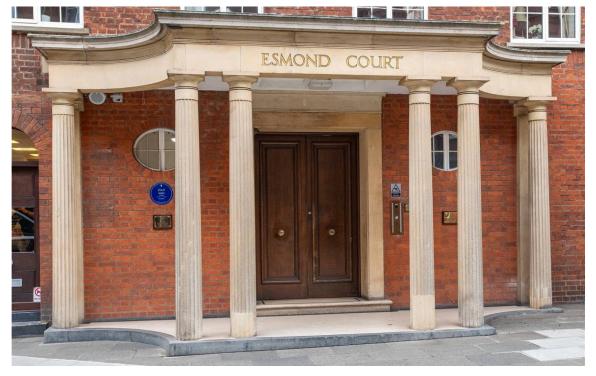

flat on the first floor, the front hall leads directly into a generous reception room. As well as high ceilings, this room has a bay window bringing in extra light and double French doors leading out onto the terrace. Next to this room is a fitted kitchen with white worktops and cupboards.

CGI Images have been used.

 img 1
 Reception Room

 img 2
 Bedroom





### Indoor Spaces

The property is decorated in a modern, minimal style with wooden floors and stone bathrooms. Its open lateral layout adds to the sense of brightness and space.

The other side of the flat features three bedrooms. The principal bedroom has an ensuite bathroom and inbuilt storage space. The other two bedrooms share a bathroom with both a shower and a bath. This side of the flat also contains a utility cupboard.





### Outdoor Spaces & The Neighbourhood

The flat features a terrace a west-facing terrace with enough space for outdoor seating. In addition, the building offers both a porter and a lift.

Thackeray Street leads from the south-east corner of Kensington Square. Red brick mansion blocks line the street, along with restaurants, cafes and galleries. From here, the shops and underground station of Kensington High Street are within walking distance, as well as the open spaces of Kensington Gardens and Hyde Park.

| ng 1 | Terrace  |
|------|----------|
| ng 2 | Exterior |



## Esmond Court, Thackeray Street, W8

### RUSSELL SIMPSON

6

Approximate Internal Area 1,322 sq ft/ 123 sq m

Outside Area

103 sq ft/ 10 sq m

This plan is for layout guidance only. Not drawn to scale unless stated. Win