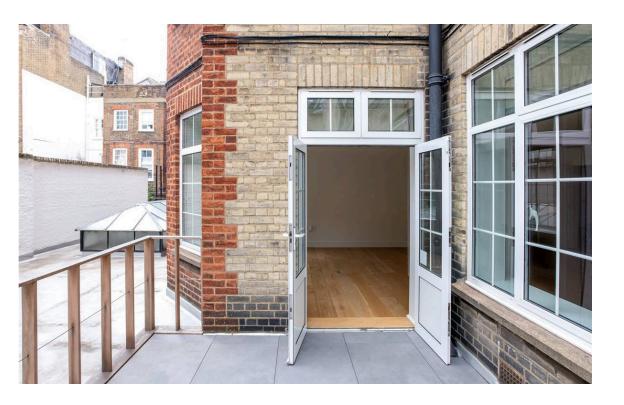

### Outdoor Spaces & The Neighbourhood

The flat features a terrace a west-facing terrace with enough space for outdoor seating. In addition, the building offers both a porter and a lift.

Thackeray Street leads from the south-east corner of Kensington Square. Red brick mansion blocks line the street, along with restaurants, cafes and galleries. From here, the shops and underground station of Kensington High Street are within walking distance, as well as the open spaces of Kensington Gardens and Hyde Park.

| ng 1 | Terrace  |
|------|----------|
| ng 2 | Exterior |