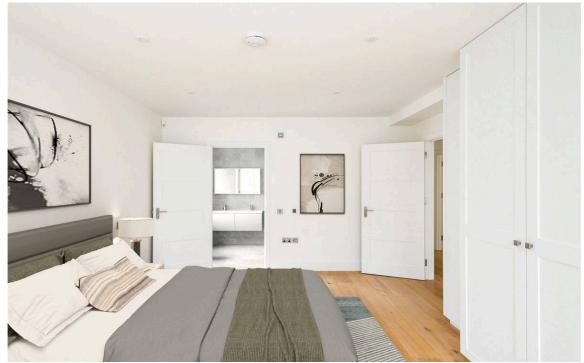

CGI Images have been used.

 img 1
 Reception Room

 img 2
 Bedroom

### Indoor Spaces

The property is decorated in a modern, minimal style with wooden floors and stone bathrooms. Its open lateral layout adds to the sense of brightness and space.

The other side of the flat features three bedrooms. The principal bedroom has an ensuite bathroom and inbuilt storage space. The other two bedrooms share a bathroom with both a shower and a bath. This side of the flat also contains a utility cupboard.