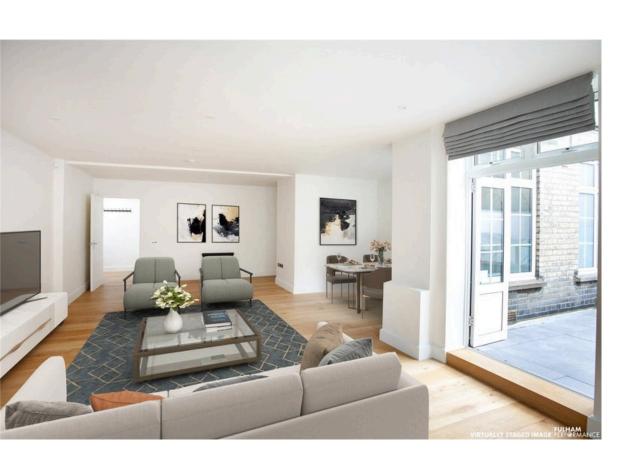

### The Property

Large lateral flat with modern interiors in a portered building close to Kensington Square

Entering the flat on the first floor, the front hall leads directly into a generous reception room. As well as high ceilings, this room has a bay window bringing in extra light and double French doors leading out onto the terrace. Next to this room is a fitted kitchen with white worktops and cupboards.

CGI Images have been used.

 img 1
 Reception Room

 img 2
 Bedroom