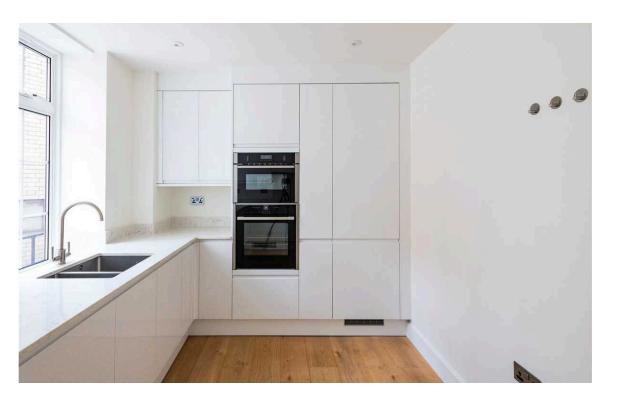

### The Property

Large lateral flat with modern interiors in a portered building close to Kensington Square

Entering the flat on the first floor, the front hall leads directly into a generous reception room. As well as high ceilings, this room has a bay window bringing in extra light and double French doors leading out onto the terrace. Next to this room is a fitted kitchen with white worktops and cupboards.