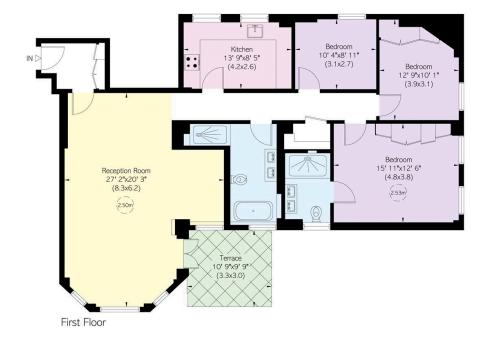

### RUSSELL SIMPSON

6

Approximate Internal Area 1,322 sq ft/ 123 sq m

Outside Area

103 sq ft/ 10 sq m

This plan is for layout guidance only. Not drawn to scale unless stated. Windows and door openings are approximate. Whilst every care is taken in the preparation of this plan, please oheok all dimensions, shapes, and compass bearings before making any decisions reliant upon them.