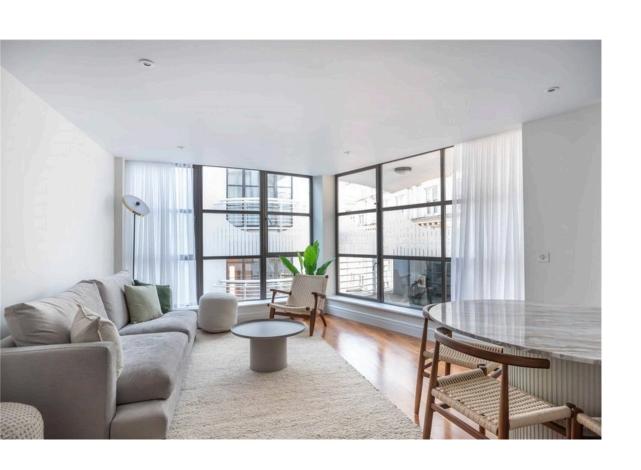

## The Property

Two bedroom flat with contemporary interiors moments away from Covent Garden Piazza

| img 1 | Kitchen        |
|-------|----------------|
| img 2 | Reception Room |

Russell Simpson Harlequin Court

### Indoor Spaces

Entering the flat on the third floor, the front hall leads through to a well-proportioned reception room. As well as an open-plan kitchen with a breakfast bar, this room contains separate dining and seating areas. In addition, floor-to ceiling windows fill the space with light and open onto the balcony.