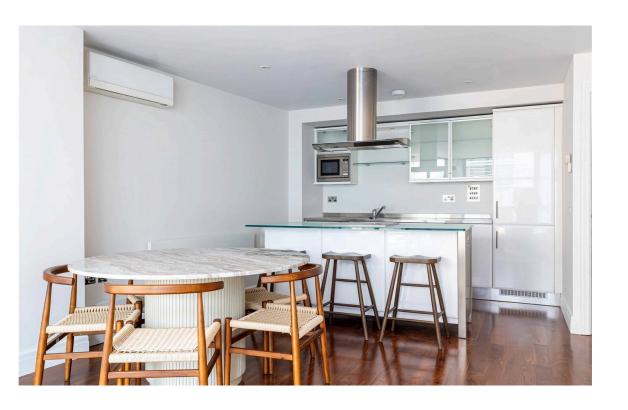

## The Property

Two bedroom flat with contemporary interiors moments away from Covent Garden Piazza

| img 1 | Kitchen        |
|-------|----------------|
| img 2 | Reception Room |

Russell Simpson Harlequin Court

### Indoor Spaces

Entering the flat on the third floor, the front hall leads through to a well-proportioned reception room. As well as an open-plan kitchen with a breakfast bar, this room contains separate dining and seating areas. In addition, floor-to ceiling windows fill the space with light and open onto the balcony.