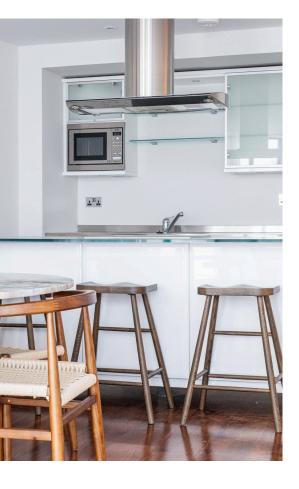

## The Property

Two bedroom flat with contemporary interiors moments away from Covent Garden Piazza

| img 1 | Kitchen        |
|-------|----------------|
| img 2 | Reception Room |

Russell Simpson Harlequin Court

### Indoor Spaces

Entering the flat on the third floor, the front hall leads through to a well-proportioned reception room. As well as an open-plan kitchen with a breakfast bar, this room contains separate dining and seating areas. In addition, floor-to ceiling windows fill the space with light and open onto the balcony.