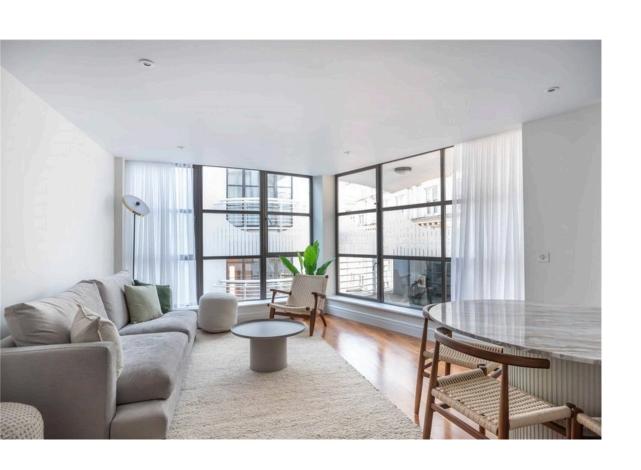

## The Property

Two bedroom flat with contemporary interiors moments away from Covent Garden Piazza

| img 1 | Kitchen        |
|-------|----------------|
| img 2 | Reception Room |

Russell Simpson Harlequin Court

### Indoor Spaces

Entering the flat on the third floor, the front hall leads through to a well-proportioned reception room. As well as an open-plan kitchen with a breakfast bar, this room contains separate dining and seating areas. In addition, floor-to ceiling windows fill the space with light and open onto the balcony.

## Outdoor Spaces

The property includes south-facing balcony.

Russell Simpson Harlequin Court