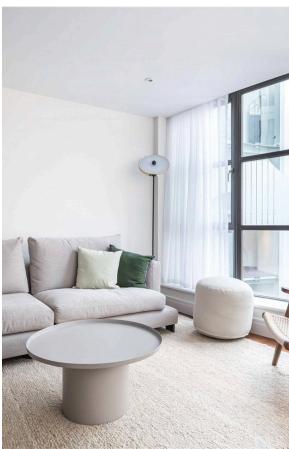

### Indoor Spaces

Entering the flat on the third floor, the front hall leads through to a well-proportioned reception room. As well as an open-plan kitchen with a breakfast bar, this room contains separate dining and seating areas. In addition, floor-to ceiling windows fill the space with light and open onto the balcony.

## Outdoor Spaces

The property includes south-facing balcony.

Russell Simpson Harlequin Court