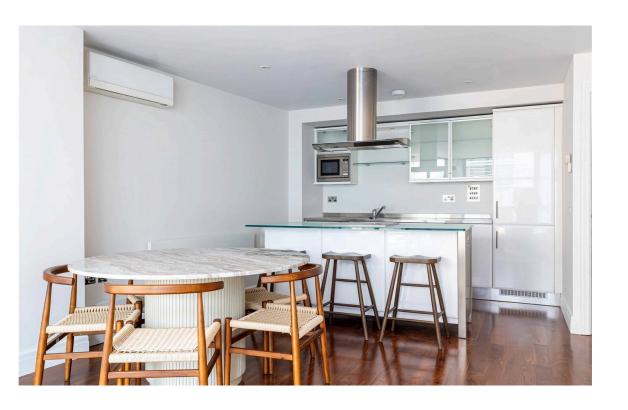

### Indoor Spaces

Entering the flat on the third floor, the front hall leads through to a well-proportioned reception room. As well as an open-plan kitchen with a breakfast bar, this room contains separate dining and seating areas. In addition, floor-to ceiling windows fill the space with light and open onto the balcony.