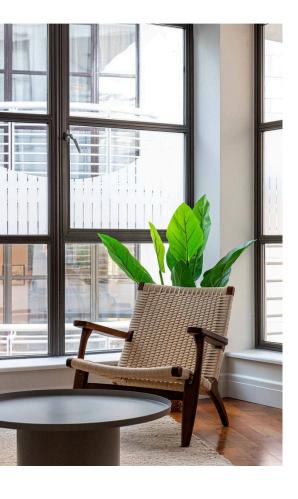

### Indoor Spaces

Entering the flat on the third floor, the front hall leads through to a well-proportioned reception room. As well as an open-plan kitchen with a breakfast bar, this room contains separate dining and seating areas. In addition, floor-to ceiling windows fill the space with light and open onto the balcony.