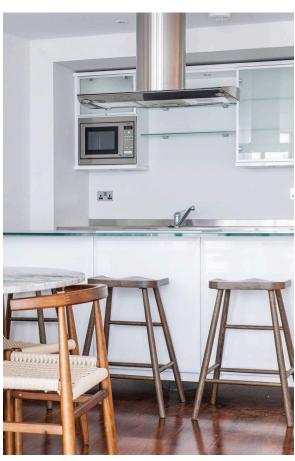

### Indoor Spaces

Entering the flat on the third floor, the front hall leads through to a well-proportioned reception room. As well as an open-plan kitchen with a breakfast bar, this room contains separate dining and seating areas. In addition, floor-to ceiling windows fill the space with light and open onto the balcony.

### The Bedrooms

The property also contains a pair of bedrooms and a pair of bathrooms, as well as a walk-in wardrobe. It has been decorated in a stylish contemporary fashion, with a new kitchen, carpet and furniture.