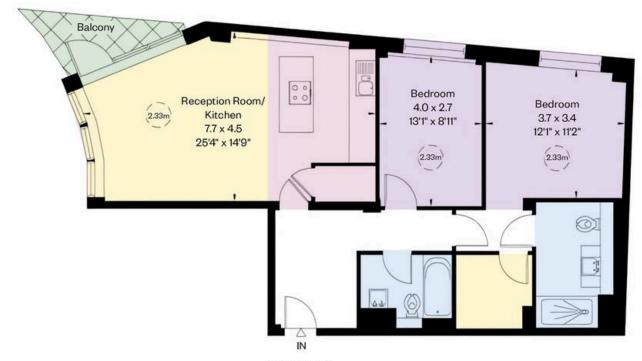

#### Harlequin Court, Tavistock Street, WC2

Approx Gross Internal Area 929 sq ft / 86 sq m

#### RUSSELL SIMPSON

This plan is for layout guidance only. Not drawn to scale unless stated. Windows and door opening are approximate. Whilst every care is taken in the preparation of this plan. Please check all dimensions, shapes, and compass bearings before making any decisions reliant upon them.

THIRD FLOOR