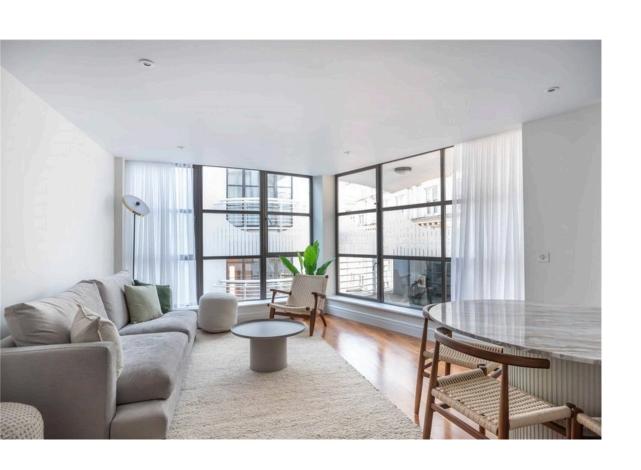

### Indoor Spaces

Entering the flat on the third floor, the front hall leads through to a well-proportioned reception room. As well as an open-plan kitchen with a breakfast bar, this room contains separate dining and seating areas. In addition, floor-to ceiling windows fill the space with light and open onto the balcony.

## Outdoor Spaces

The property includes south-facing balcony.

Russell Simpson Harlequin Court