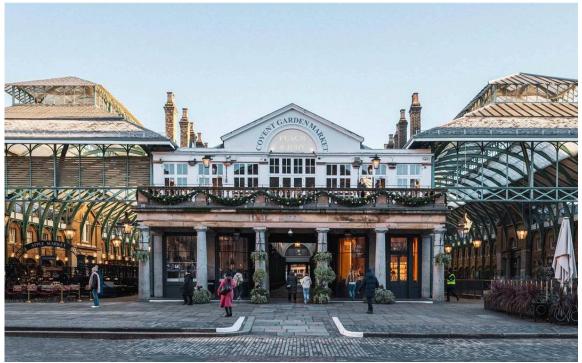

### The Neighbourhood

Harlequin Court is an impressive building in the heat of London's West End with a lift and a daytime porter. From here, Covent Garden piazza is a short walk away, along with the neighbourhood's many restaurants and shops. In addition, the world-class theatre district is close, and the many cultural offerings to be found in the centre of the capital.

| ng 1 | Exterior      |
|------|---------------|
| ng 2 | Covent Garden |