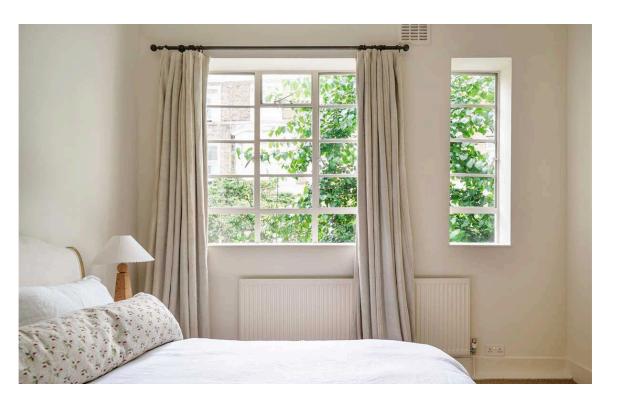

#### The Bedrooms

The flat has been recently refurbished and decorated in a colourful contemporary style. It is part of a stylish building with wide windows and a stucco facade.

The other side of the flat features a pair of bright and graceful bedrooms sharing a bathroom. The principal bedroom has considerable storage space, while the bathroom opposite features both shower and a bath.

img 1 Principal Bedroom
img 2 Bathroom