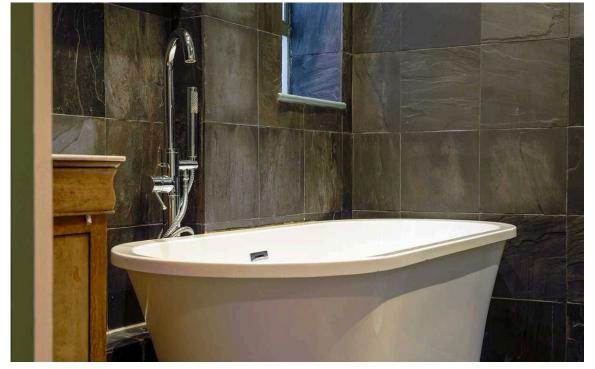

### The Bedrooms

The flat has been recently refurbished and decorated in a colourful contemporary style. It is part of a stylish building with wide windows and a stucco facade.

The other side of the flat features a pair of bright and graceful bedrooms sharing a bathroom. The principal bedroom has considerable storage space, while the bathroom opposite features both shower and a bath.

img 1 Principal Bedroom
img 2 Bathroom