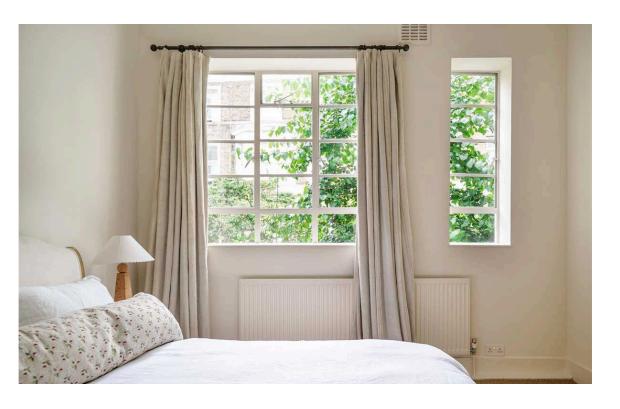

### The Bedrooms

The flat has been recently refurbished and decorated in a colourful contemporary style. It is part of a stylish building with wide windows and a stucco facade.

The other side of the flat features a pair of bright and graceful bedrooms sharing a bathroom. The principal bedroom has considerable storage space, while the bathroom opposite features both shower and a bath.

img 1 Principal Bedroom
img 2 Bathroom