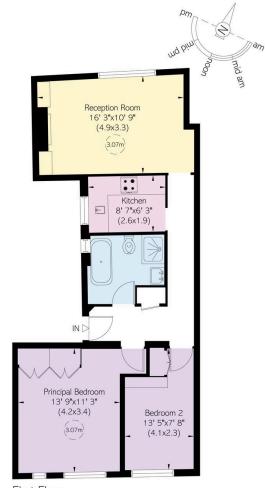

# Tavistock Road, W11 Approximate Internal Area 668 sq ft/ 62 sq m This plan is for layout guidance only. Not drawn to scale unless stated Wirdows and door openings are approximate. Whilst every care is taken in the preparation of this plan, please of eook at dimensions, shapes, and compass bearings before making any doctorione reliant upon them.

First Floor

Russell Simpson Tavistock Road

6