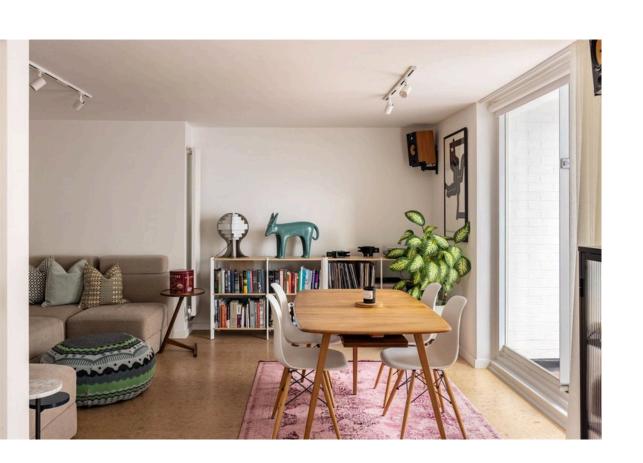

## The Property

Stylish contemporary flat on a popular residential street within easy reach of Royal Oak station

Stepping into the flat on the second floor, the front hall leads through to a generous living area. This includes an open-plan kitchen with fitted units and Quartz worktops, as well as a breakfast bar in its own window niche. It also has enough space for dining and seating areas, while south-facing French doors flood this space with light.

The flat offers a pair of a south-facing balconies, one with enough space for outdoor seating. It is part of striking modern apartment building with a lift.

Russell Simpson Westbourne Park Road