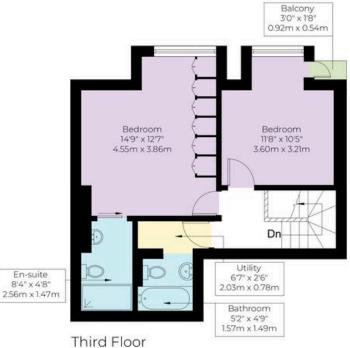

### Westbourne Park Road, W2

Approx. Gross Internal Area 828 sq ft / 76.94 sq m

Approx. External Area 35 sq ft / 3.31 sq m

#### RUSSELL SIMPSON

This Floor plan is not to scale and measurements and areas shown are approximate and therefore should be used for illustrative purposes only. The plan has been prepared in accordance with the RICS code of Measuring Practice and whilst we have confidence in the information produced it must not be relied on. Maximum lengths and widths are represented on the floor plan. If there is any aspect of particular importance, you should carry out or commission your own inspection of the property. Copyright @ BleuPlan

Second Floor