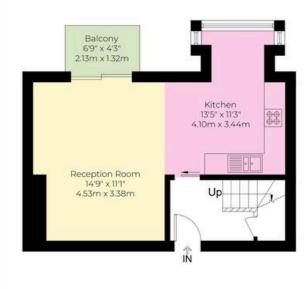

### Westbourne Park Road, W2

Approx. Gross Internal Area 828 sq ft / 76.94 sq m

Approx. External Area 35 sq ft / 3.31 sq m

#### RUSSELL SIMPSON

This Floor plan is not to scale and measurements and areas shown are approximate and therefore should be used for illustrative purposes only. The plan has been prepared in accordance with the RICS code of Measuring Practice and whilst we have confidence in the information produced it must not be relied on. Maximum lengths and widths are represented on the floor plan. If there is any aspect of particular importance, you should carry out or commission your own inspection of the property. Copyright @ BleuPlan

Second Floor