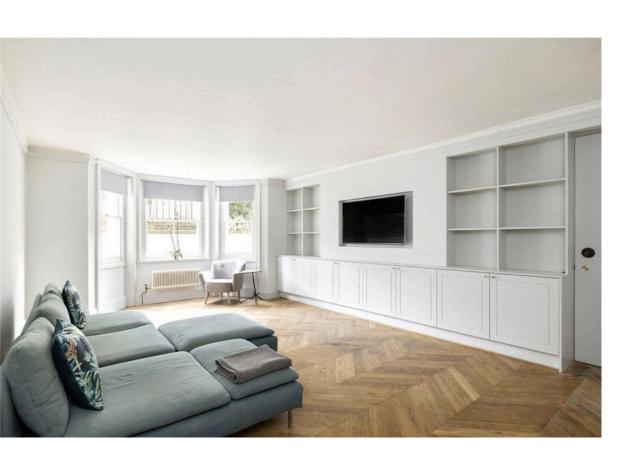

## The Property

Entering the flat on the lower ground floor, a front hall opens onto the modern kitchen area. Next door is the main reception room, a generous space with separate dining and seating areas. Wooden floors add to the elegance, while a bay window brings in additional light.