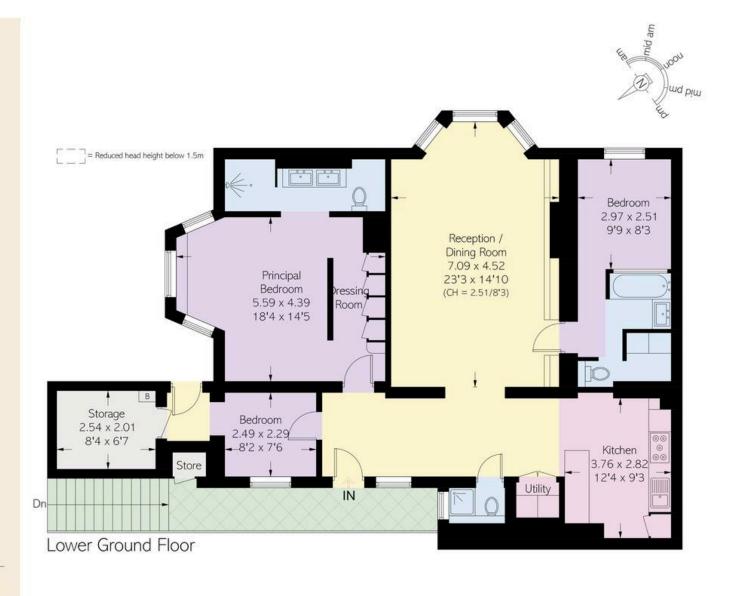

## Strathmore Gardens, W8

Approximate area 124.7 sq m / 1342 sq ft

Store

 $0.6 \, \text{sg m} / 6 \, \text{sg ft}$ 

Total

125.3 sq m / 1348 sq ft

Including limited use area

(1.3 sq m / 14 sq ft)

Approximate external area

13.5 sq m / 145 sq ft

### RUSSELL SIMPSON

This plan is for layout guidance only.

Not drawn to scale unless stated. Windows and door openings are approximate. Whilst every care is taken in the preparation of this plan, please check all dimensions, shapes, and compass bearings before making any decisions reliant upon them.