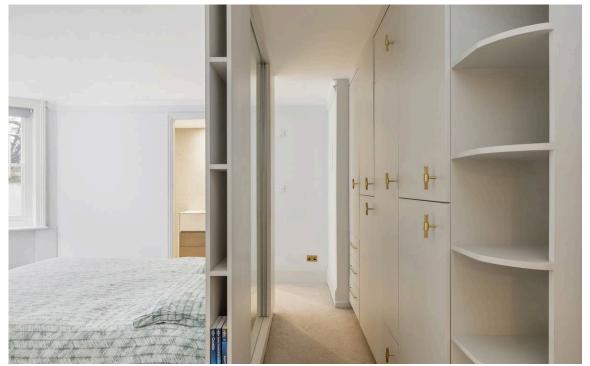

## The Property

Entering the flat on the lower ground floor, a front hall opens onto the modern kitchen area. Next door is the main reception room, a generous space with separate dining and seating areas. Wooden floors add to the elegance, while a bay window brings in additional light.

### The Bedrooms

The reception room opens onto a bedroom with ensuite bathroom, while a second bedroom can be found on the far side of the hall. In addition, the principal bedroom includes a dressing room and ensuite bathroom with a walk-in shower. A further study/bedroom can be found at the end of the hall. A guest loo, a utility cupboard, and underground storage space complete the flat, as well as a door leading out to the front patio.