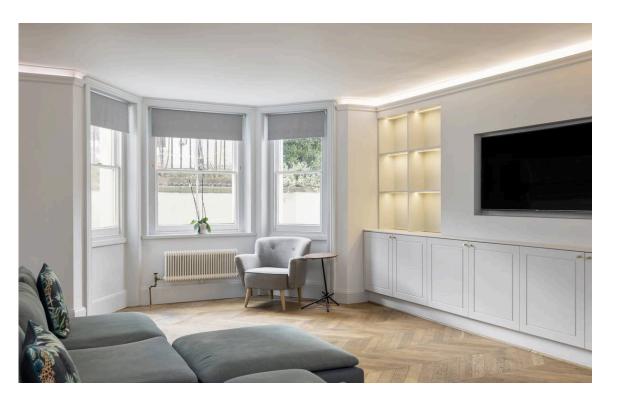

## The Property

Entering the flat on the lower ground floor, a front hall opens onto the modern kitchen area. Next door is the main reception room, a generous space with separate dining and seating areas. Wooden floors add to the elegance, while a bay window brings in additional light.