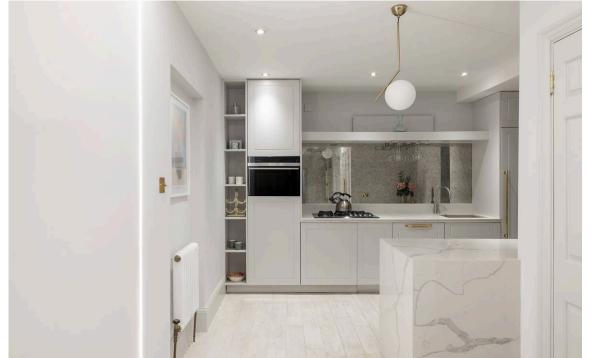

## The Property

Entering the flat on the lower ground floor, a front hall opens onto the modern kitchen area. Next door is the main reception room, a generous space with separate dining and seating areas. Wooden floors add to the elegance, while a bay window brings in additional light.