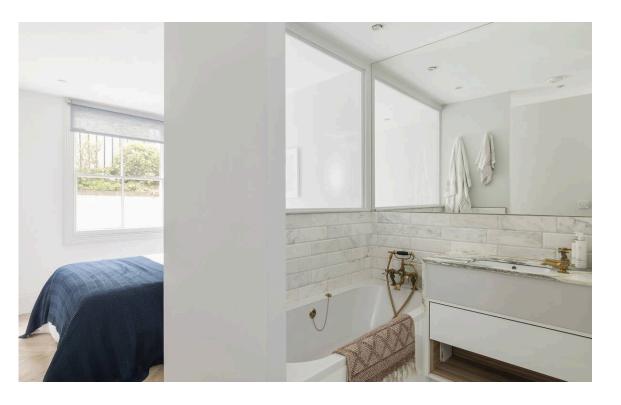

### The Bedrooms

The reception room opens onto a bedroom with ensuite bathroom, while a second bedroom can be found on the far side of the hall. In addition, the principal bedroom includes a dressing room and ensuite bathroom with a walk-in shower. A further study/bedroom can be found at the end of the hall. A guest loo, a utility cupboard, and underground storage space complete the flat, as well as a door leading out to the front patio.