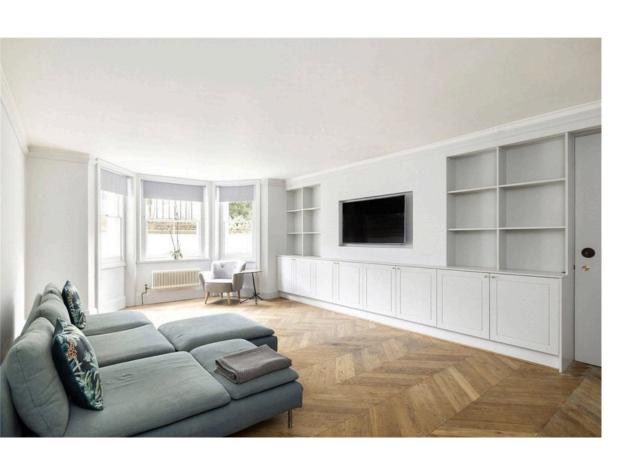

## The Property

Entering the flat on the lower ground floor, a front hall opens onto the modern kitchen area. Next door is the main reception room, a generous space with separate dining and seating areas. Wooden floors add to the elegance, while a bay window brings in additional light.

| img 1 | Dining Area |
|-------|-------------|
| img 2 | Vitaban     |