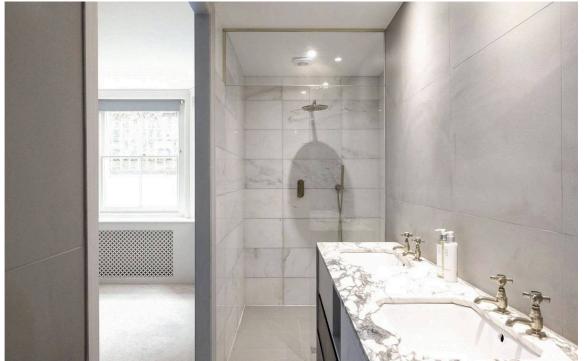

### Indoor Spaces

The reception room opens onto a bedroom with ensuite bathroom, while a second bedroom can be found on the far side of the hall. In addition, the principal bedroom includes a dressing room and ensuite bathroom with a walk-in shower. A further study/bedroom can be found at the end of the hall. A guest loo, a utility cupboard, and underground storage space complete the flat, as well as a door leading out to the front patio.

img 1 Double Bedroom

img 2 Bathroom