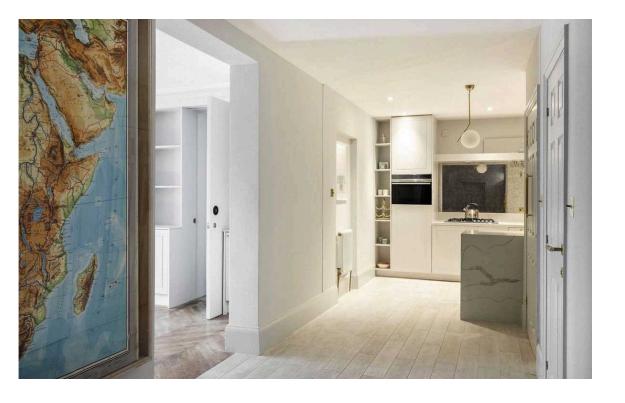

## The Property

Entering the flat on the lower ground floor, a front hall opens onto the modern kitchen area. Next door is the main reception room, a generous space with separate dining and seating areas. Wooden floors add to the elegance, while a bay window brings in additional light.

### Indoor Spaces

The reception room opens onto a bedroom with ensuite bathroom, while a second bedroom can be found on the far side of the hall. In addition, the principal bedroom includes a dressing room and ensuite bathroom with a walk-in shower. A further study/bedroom can be found at the end of the hall. A guest loo, a utility cupboard, and underground storage space complete the flat, as well as a door leading out to the front patio.