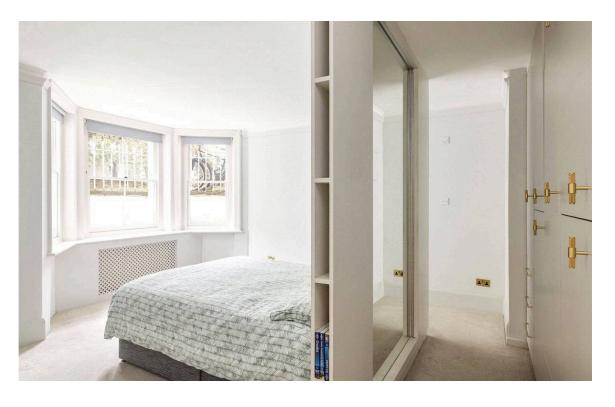

### Indoor Spaces

The reception room opens onto a bedroom with ensuite bathroom, while a second bedroom can be found on the far side of the hall. In addition, the principal bedroom includes a dressing room and ensuite bathroom with a walk-in shower. A further study/bedroom can be found at the end of the hall. A guest loo, a utility cupboard, and underground storage space complete the flat, as well as a door leading out to the front patio.

img 1 Double Bedroom

img 2 Bathroom