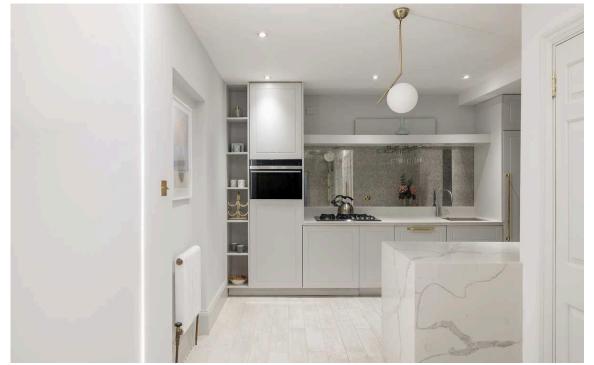

## The Property

Entering the flat on the lower ground floor, a front hall opens onto the modern kitchen area. Next door is the main reception room, a generous space with separate dining and seating areas. Wooden floors add to the elegance, while a bay window brings in additional light.

### Indoor Spaces

The reception room opens onto a bedroom with ensuite bathroom, while a second bedroom can be found on the far side of the hall. In addition, the principal bedroom includes a dressing room and ensuite bathroom with a walk-in shower. A further study/bedroom can be found at the end of the hall. A guest loo, a utility cupboard, and underground storage space complete the flat, as well as a door leading out to the front patio.