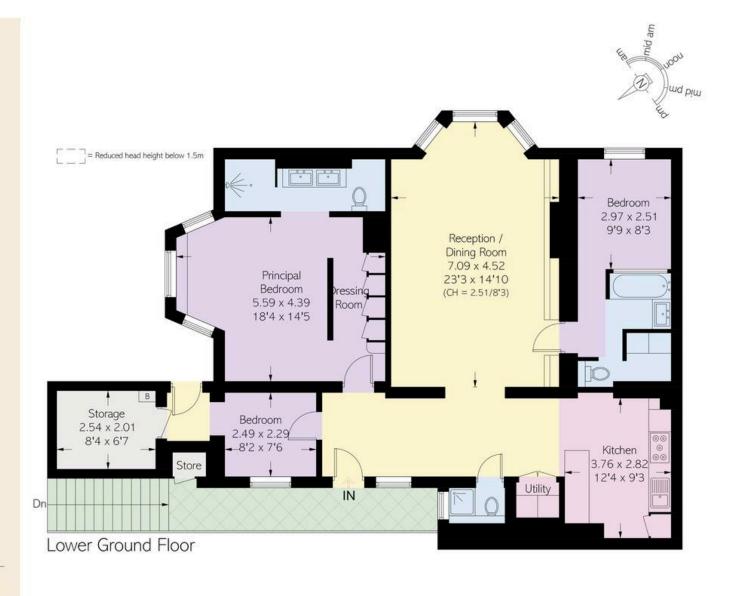

## Strathmore Gardens, W8

Approximate area 124.7 sq m / 1342 sq ft

Store

 $0.6 \, \text{sg m} / 6 \, \text{sg ft}$ 

Total

125.3 sq m / 1348 sq ft

Including limited use area

(1.3 sq m / 14 sq ft)

Approximate external area

13.5 sq m / 145 sq ft

#### RUSSELL SIMPSON

This plan is for layout guidance only.

Not drawn to scale unless stated. Windows and door openings are approximate. Whilst every care is taken in the preparation of this plan, please check all dimensions, shapes, and compass bearings before making any decisions reliant upon them.