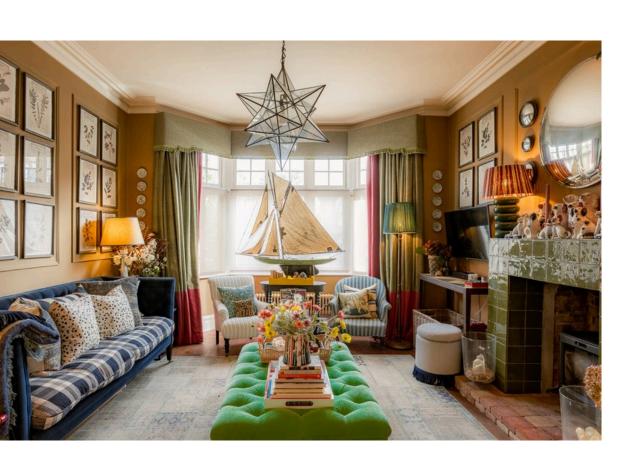

#### Double Reception Room

Stepping into the house on the ground floor, the front hall flows through to an impressive double reception room. This includes high ceilings, a broad bay window and two separate seating areas.

#### The Design

The property is decorated in a colourful and characterful style, creating unique rooms with a bohemian charm. The warm and welcoming interiors are presented in superb condition.