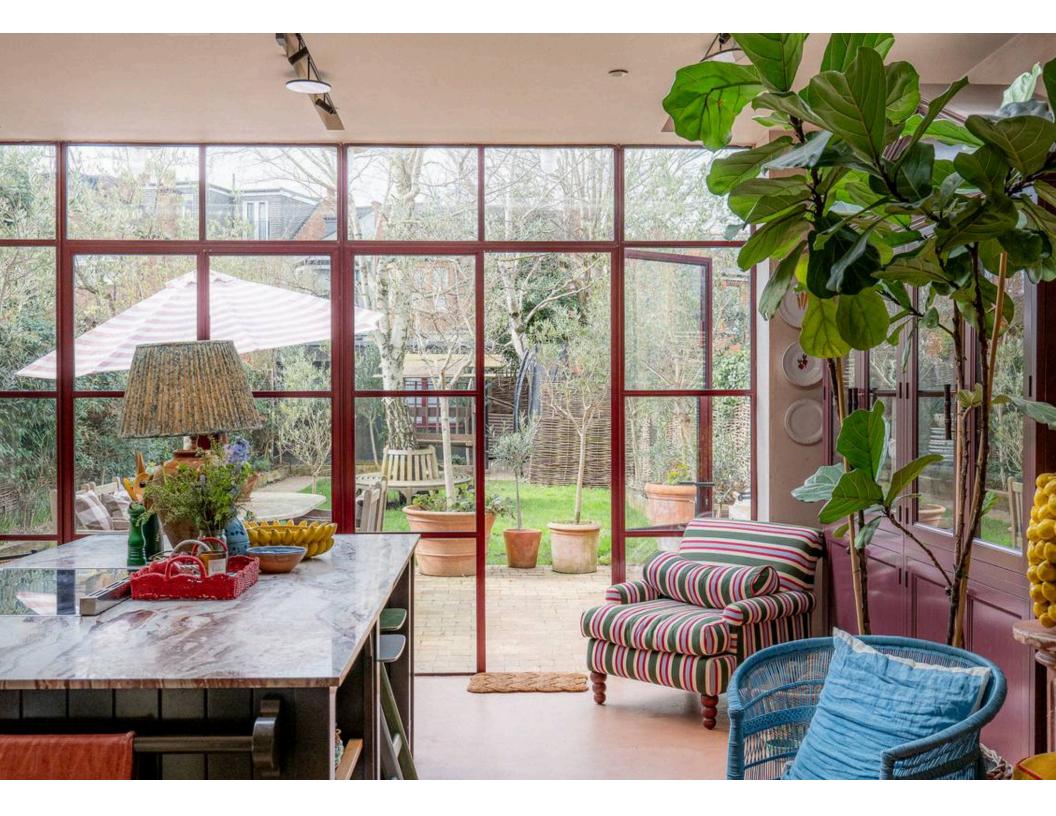

#### Open-Plan Kitchen

Beyond lies a spectacular open-plan kitchen, with fitted units, a dining area, and a central island with breakfast bar. Overhead skylights, floor-to-ceiling windows and south-west facing French doors flood the space with light. Furthermore, a utility room, a larder and a guest WC complete the living space.

# Outdoor Spaces & Garden Studio

The property includes a generous south-west facing garden with a large lawn. At the end of the garden, there is a separate garden studio featuring both kitchenette and bathroom decorated in the same style as the main house.