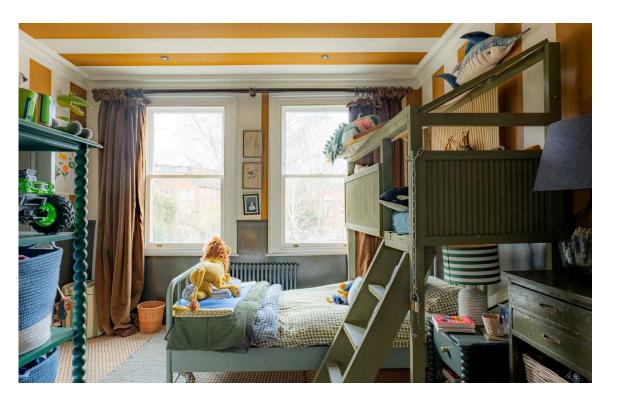

#### The Bedrooms

The first floor features three bedrooms, sharing a well-proportioned family bathroom with a bath. The front bedroom has another broad bay window, while the rear bedroom has a dressing room.