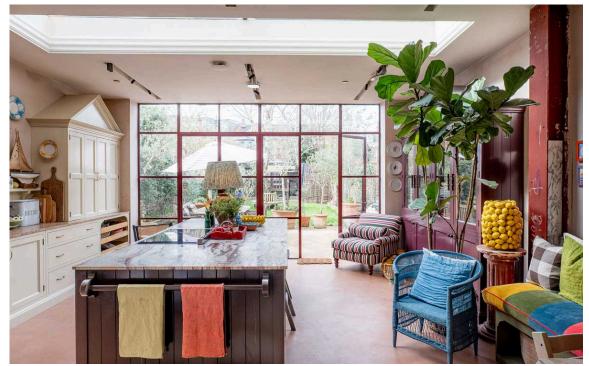

#### Open-Plan Kitchen

Beyond lies a spectacular open-plan kitchen, with fitted units, a dining area, and a central island with breakfast bar. Overhead skylights, floor-to-ceiling windows and south-west facing French doors flood the space with light. Furthermore, a utility room, a larder and a guest WC complete the living space.