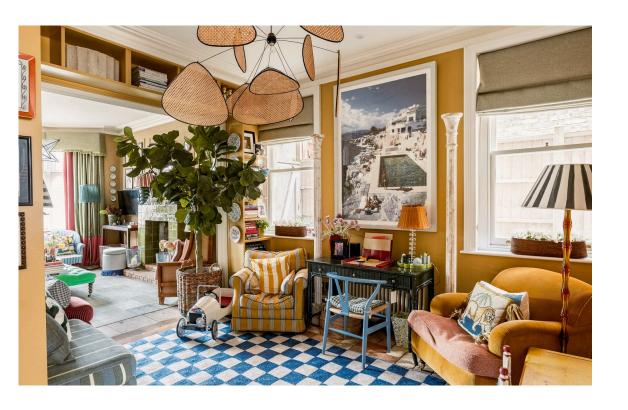

#### Double Reception Room

Stepping into the house on the ground floor, the front hall flows through to an impressive double reception room. This includes high ceilings, a broad bay window and two separate seating areas.

#### The Design

The property is decorated in a colourful and characterful style, creating unique rooms with a bohemian charm. The warm and welcoming interiors are presented in superb condition.