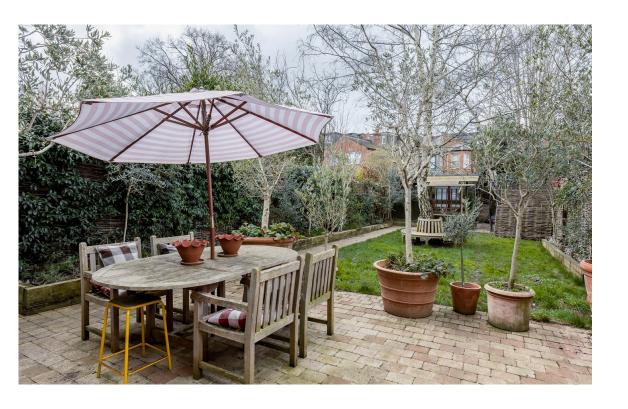

# Outdoor Spaces & Garden Studio

The property includes a generous south-west facing garden with a large lawn. At the end of the garden, there is a separate garden studio featuring both kitchenette and bathroom decorated in the same style as the main house.