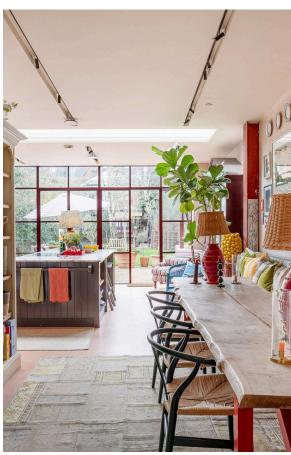

#### Open-Plan Kitchen

Beyond lies a spectacular open-plan kitchen, with fitted units, a dining area, and a central island with breakfast bar. Overhead skylights, floor-to-ceiling windows and south-west facing French doors flood the space with light. Furthermore, a utility room, a larder and a guest WC complete the living space.