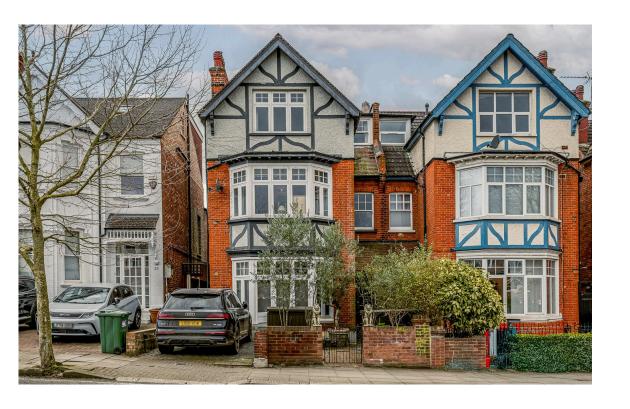

#### The Property

Unusually wide semi-detached house with bright interiors and southwest facing garden near Roundwood Park

#### The Neighbourhood

Staverton Road is a wide residential road lined with trees and semidetached Edwardian houses. From here, Willesden Green underground station is close, while the many shops and cafes of the high street are also nearby. Furthermore, the open spaces of Roundwood Park are a short walk away.