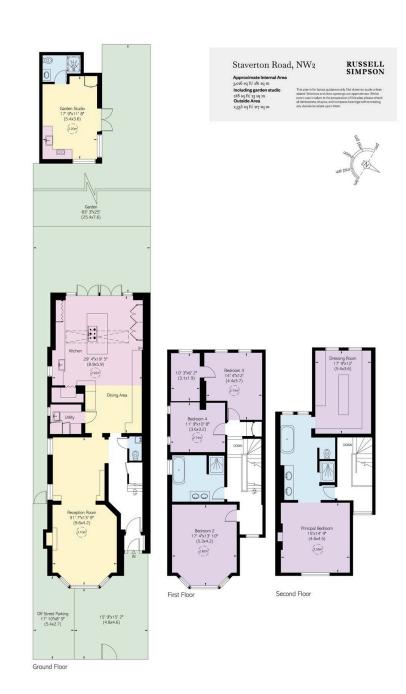

## RUSSELL SIMPSON

Charmingly decorated four-bedroom family home with garden studio and off-street parking to rent

STAVERTON ROAD WILLESDEN NW2

| BEDROOMS 4  | $3,\!026$ so ft | OUTDOOR $2,334$ so ft | Furnished /<br>Unfurnished |
|-------------|-----------------|-----------------------|----------------------------|
| ватняоомѕ 3 | 281 sam         | EPC<br>E              | Brent Council, G           |

#### Double Reception Room

Stepping into the house on the ground floor, the front hall flows through to an impressive double reception room. This includes high ceilings, a broad bay window and two separate seating areas.

#### Open-Plan Kitchen

Beyond lies a spectacular open-plan kitchen, with fitted units, a dining area, and a central island with breakfast bar. Overhead skylights, floor-to-ceiling windows and south-west facing French doors flood the space with light. Furthermore, a utility room, a larder and a guest WC complete the living space.

#### The Bedrooms

The first floor features three bedrooms, sharing a well-proportioned family bathroom with a bath. The front bedroom has another broad bay window, while the rear bedroom has a dressing room.

### The Principal Bedroom

The second floor is entirely occupied by a generous principal bedroom suite. This includes a bedroom, a spacious bathroom with a bath, and an equally spacious dressing room.

# Outdoor Spaces & Garden Studio

The property includes a generous south-west facing garden with a large lawn. At the end of the garden, there is a separate garden studio featuring both kitchenette and bathroom decorated in the same style as the main house.