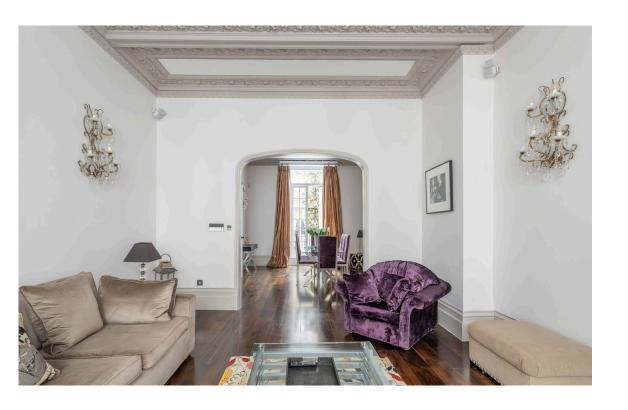

### Indoor Spaces

Entering the flat on the raised ground floor, the front hall leads through to a formal dining room with south-facing French doors opening onto a balcony. This space communicates with the reception room, with high ceilings and ornate cornices giving a sense of size and splendour. The floor also contains a fitted galley kitchen.