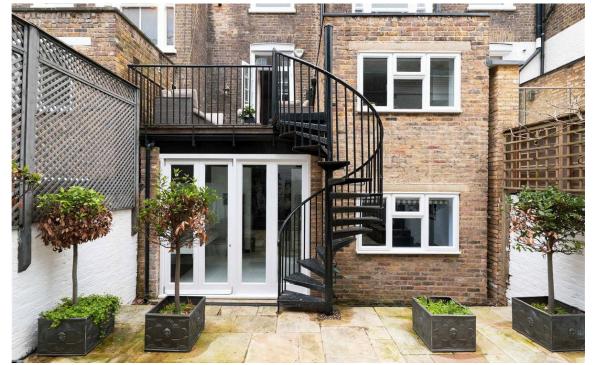

### Outdoor Spaces

The property includes a rear terrace with wooden decking and enough space for outdoor seating. From here, a spiral staircase leads down to the paved south-facing garden.