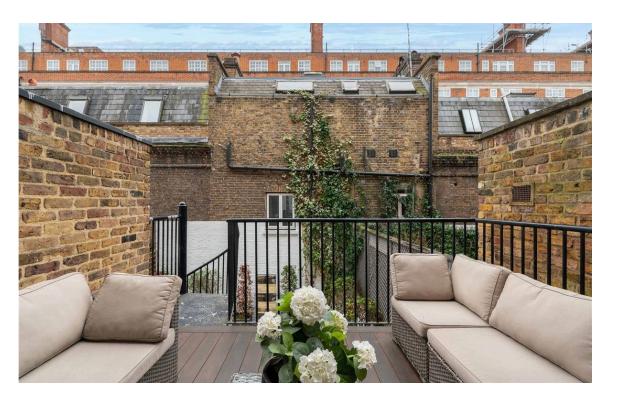

### Outdoor Spaces

The property includes a rear terrace with wooden decking and enough space for outdoor seating. From here, a spiral staircase leads down to the paved south-facing garden.