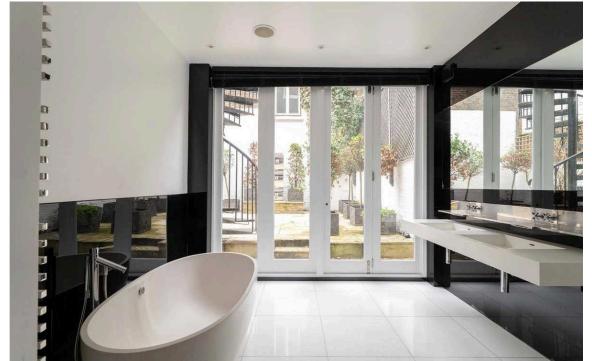

### The Bedrooms

Downstairs is the principal bedroom suite. It has a bathroom with a generous bath and French doors leading out into the garden, as well as a walk-in wardrobe. In addition, this floor contains two more bedrooms, a shared bathroom, considerable storage space and separate street access. The lower floor is decorated in a contemporary style, adding to the appearance of light and space.