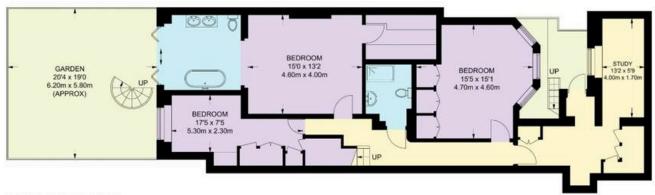

### The Bedrooms

Downstairs is the principal bedroom suite. It has a bathroom with a generous bath and French doors leading out into the garden, as well as a walk-in wardrobe. In addition, this floor contains two more bedrooms, a shared bathroom, considerable storage space and separate street access. The lower floor is decorated in a contemporary style, adding to the appearance of light and space.

### Outdoor Spaces

The property includes a rear terrace with wooden decking and enough space for outdoor seating. From here, a spiral staircase leads down to the paved south-facing garden.

#### **Approx Gross Internal Area**

1,851 sq ft / 172 sq m

#### RUSSELL SIMPSON

This plan is for layout guidance only. Not drawn to scale unless stated. Windows and door openings are approximate. Whilst every care is taken in the preparation of this plan. Please check all dimensions, shapes, and compass bearings before making any decisions reliant upon them.

RAISED GROUND FLOOR

LOWER GROUND FLOOR