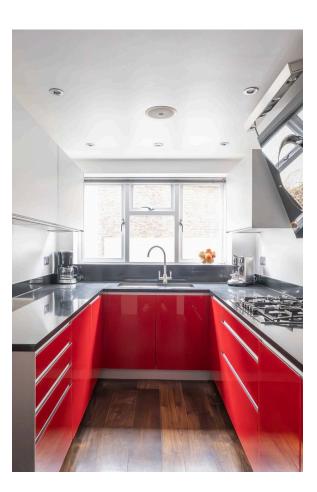

### Indoor Spaces

Entering the flat on the raised ground floor, the front hall leads through to a formal dining room with south-facing French doors opening onto a balcony. This space communicates with the reception room, with high ceilings and ornate cornices giving a sense of size and splendour. The floor also contains a fitted galley kitchen.