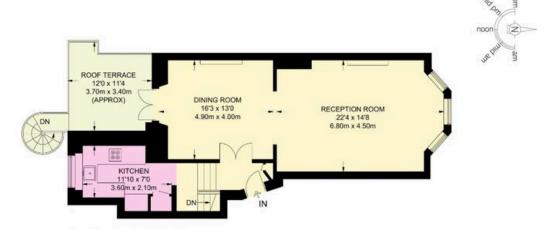

### Indoor Spaces

Entering the flat on the raised ground floor, the front hall leads through to a formal dining room with south-facing French doors opening onto a balcony. This space communicates with the reception room, with high ceilings and ornate cornices giving a sense of size and splendour. The floor also contains a fitted galley kitchen.

### Outdoor Spaces

The property includes a rear terrace with wooden decking and enough space for outdoor seating. From here, a spiral staircase leads down to the paved south-facing garden.

#### **Approx Gross Internal Area**

1,851 sq ft / 172 sq m

#### RUSSELL SIMPSON

This plan is for layout guidance only. Not drawn to scale unless stated. Windows and door openings are approximate. Whilst every care is taken in the preparation of this plan. Please check all dimensions, shapes, and compass bearings before making any decisions reliant upon them.

RAISED GROUND FLOOR

LOWER GROUND FLOOR