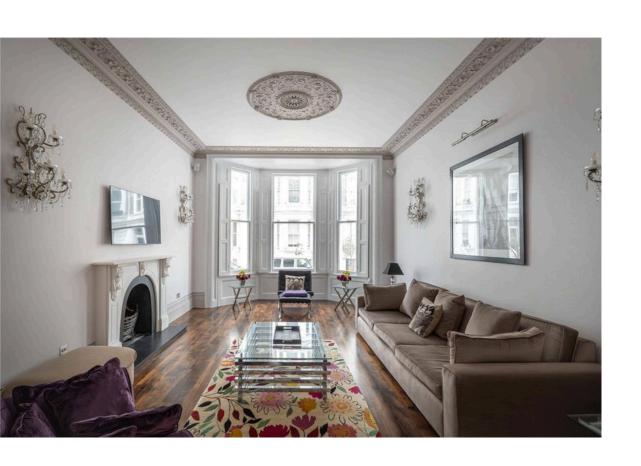

### Indoor Spaces

Entering the flat on the raised ground floor, the front hall leads through to a formal dining room with south-facing French doors opening onto a balcony. This space communicates with the reception room, with high ceilings and ornate cornices giving a sense of size and splendour. The floor also contains a fitted galley kitchen.