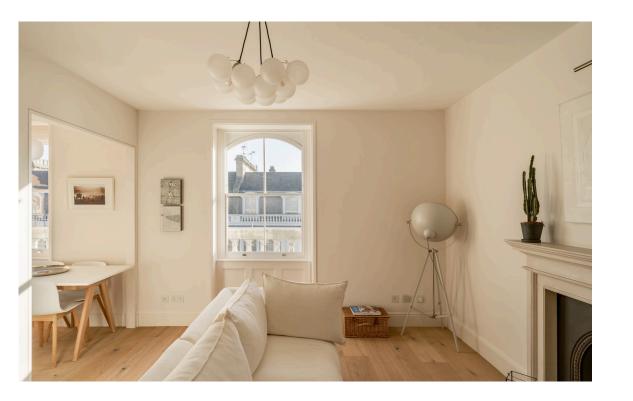

# Indoor Spaces

Stepping into the flat on the third floor, the entrance hall leads into a well-proportioned reception room. The seating area flows through to a dining area and open-plan kitchen with fitted units and stone worktops. Meanwhile, south-east facing sash windows and an internal window add to the brightness of the space.