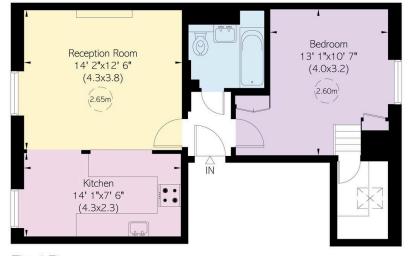

# Indoor Spaces

Stepping into the flat on the third floor, the entrance hall leads into a well-proportioned reception room. The seating area flows through to a dining area and open-plan kitchen with fitted units and stone worktops. Meanwhile, south-east facing sash windows and an internal window add to the brightness of the space.

### The Bedroom

The other side of the flat features a bedroom with stairs leading up to a walk-in wardrobe space. In between is a bathroom with a bath.