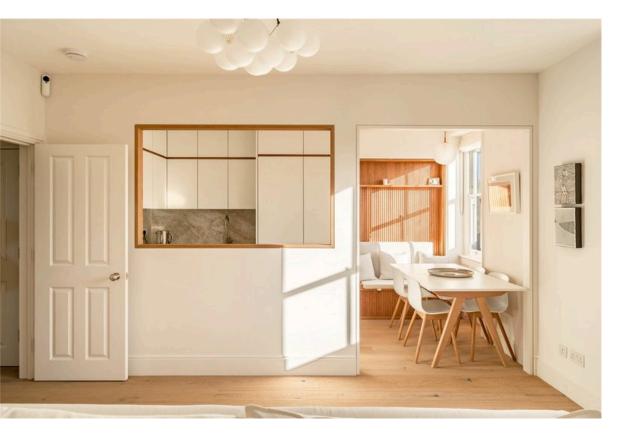

# Indoor Spaces

Stepping into the flat on the third floor, the entrance hall leads into a well-proportioned reception room. The seating area flows through to a dining area and open-plan kitchen with fitted units and stone worktops. Meanwhile, south-east facing sash windows and an internal window add to the brightness of the space.