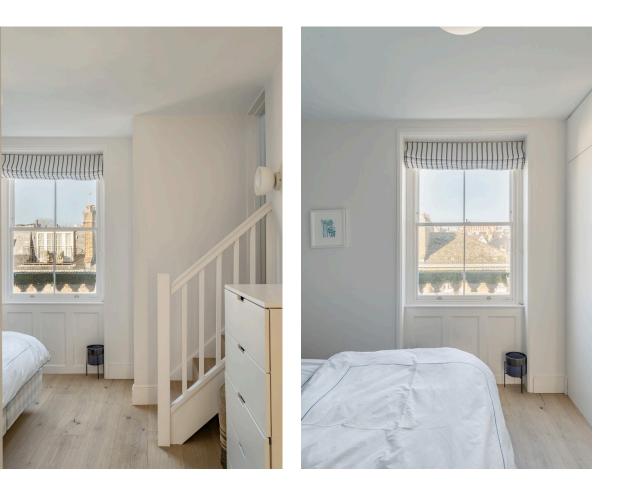

### The Bedroom

The other side of the flat features a bedroom with stairs leading up to a walk-in wardrobe space. In between is a bathroom with a bath.