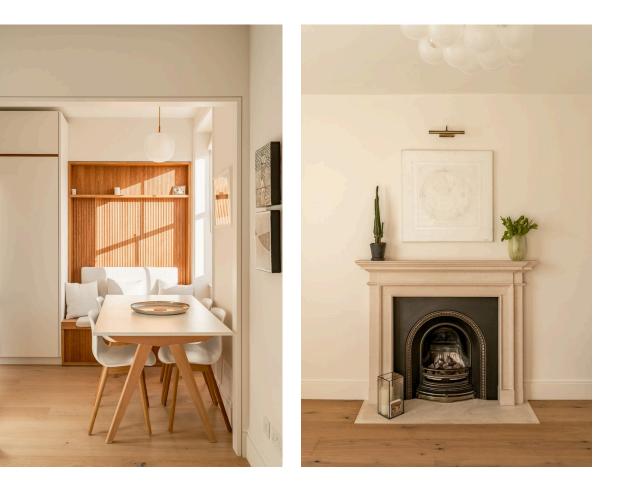

# Indoor Spaces

Stepping into the flat on the third floor, the entrance hall leads into a well-proportioned reception room. The seating area flows through to a dining area and open-plan kitchen with fitted units and stone worktops. Meanwhile, south-east facing sash windows and an internal window add to the brightness of the space.