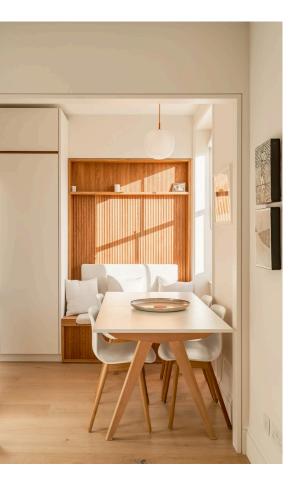

# Indoor Spaces

Stepping into the flat on the third floor, the entrance hall leads into a well-proportioned reception room. The seating area flows through to a dining area and open-plan kitchen with fitted units and stone worktops. Meanwhile, south-east facing sash windows and an internal window add to the brightness of the space.