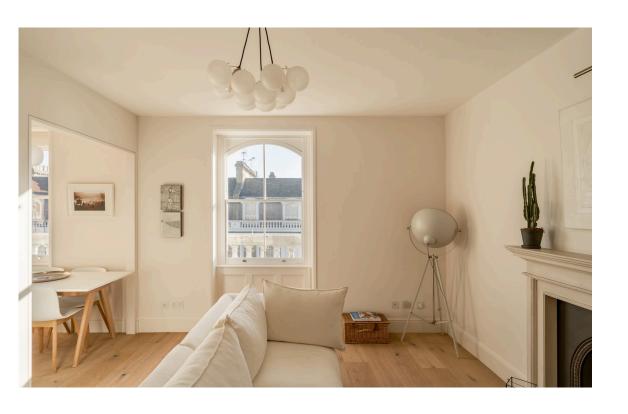

# Indoor Spaces

Stepping into the flat on the third floor, the entrance hall leads into a well-proportioned reception room. The seating area flows through to a dining area and open-plan kitchen with fitted units and stone worktops. Meanwhile, south-east facing sash windows and an internal window add to the brightness of the space.