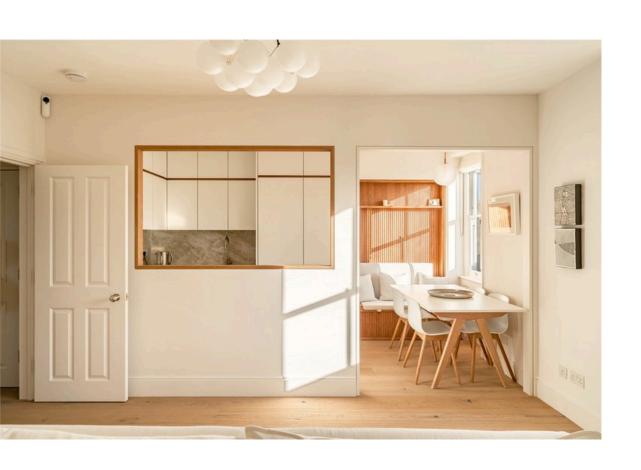

# Indoor Spaces

Stepping into the flat on the third floor, the entrance hall leads into a well-proportioned reception room. The seating area flows through to a dining area and open-plan kitchen with fitted units and stone worktops. Meanwhile, south-east facing sash windows and an internal window add to the brightness of the space.