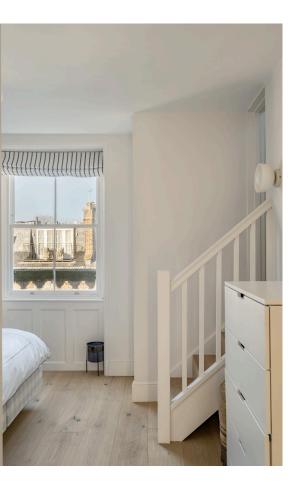

### The Bedroom

The other side of the flat features a bedroom with stairs leading up to a walk-in wardrobe space. In between is a bathroom with a bath.