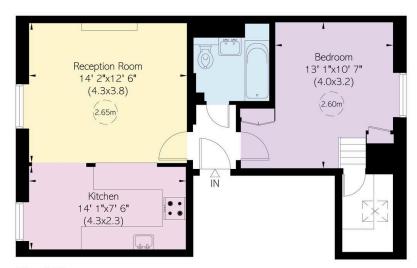

# Indoor Spaces

Stepping into the flat on the third floor, the entrance hall leads into a well-proportioned reception room. The seating area flows through to a dining area and open-plan kitchen with fitted units and stone worktops. Meanwhile, south-east facing sash windows and an internal window add to the brightness of the space.

### The Bedroom

The other side of the flat features a bedroom with stairs leading up to a walk-in wardrobe space. In between is a bathroom with a bath.

## RUSSELL SIMPSON

Approximate Internal Area  $566 \mathrm{\ sq\ ft/\ } 53 \mathrm{\ sq\ m}$ 

This plan is for layout guidance only. Not drawn to scale unless stated. Windows and door openings are approximate. Whilst every care is taken in the preparation of this plan, please ohook all dimensions, shapes, and compass bearings before making any decisions reliant upon them.

Third Floor