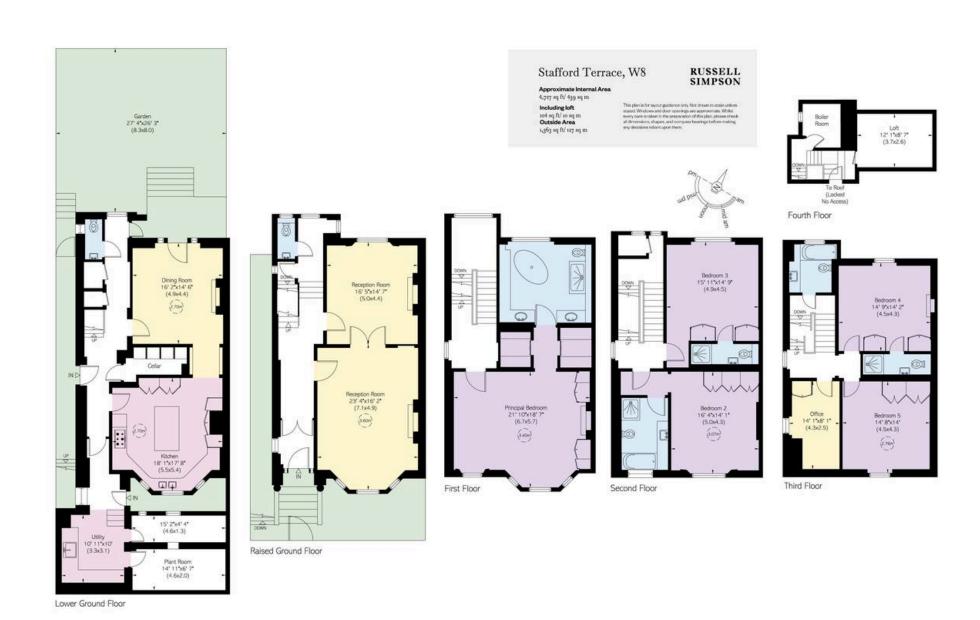

### The Property

Impressive end-of-terrace house with opulent interiors on a sought-after street close to Holland Park

Entering the house on the raised ground floor, the front hall leads into a generous reception room. As well as high ceilings and a south-facing bay window, this room has beautifully decorated moulded ceilings. Furthermore, double doors flow through to a spacious second reception room.

### **Indoor Spaces**

The house has been recently refurbished and is presented in excellent condition. Its elegant but restrained interiors emphasise the grand proportions and natural light.

The lower ground floor consists of a kitchen with fitted units and a central island. The kitchen opens onto a formal dining room, with a French door leading into the garden. This floor also features a utility room, a guest WC, and considerable storage space.

The first floor is entirely occupied by the principal bedroom suite. It includes a bedroom with a broad bay window, a bathroom with a bath and two walk-in wardrobes.

The second floor features two more bedrooms, both ensuite. Finally, the third floor has three bedrooms and a bathroom.

## The Neighbourhood

The house includes a paved rear garden with enough space for outdoor entertaining. Stafford Terrace is an impressive street lined with half-stucco houses built in the late Victorian Era. From here, the many restaurants and shops of Kensington High Street are close, as well as the underground station. In addition, the southern entrance to Holland Park is a short walk away.