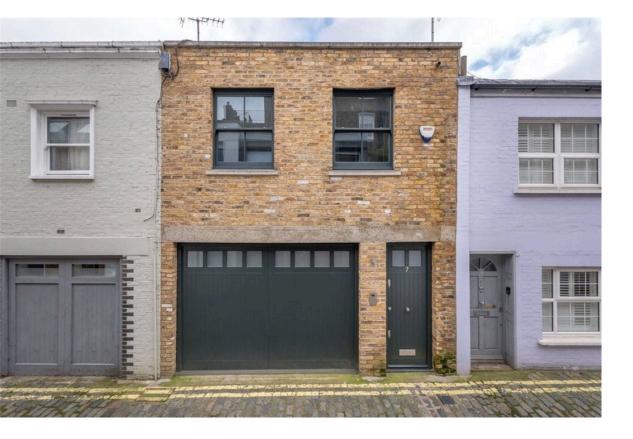

### RUSSELL SIMPSON

Recently renovated two-three bedroom house close to Kensington Gardens to rent

ST PETERSBURGH MEWS BAYSWATER W2

# St Petersburgh Mews

£1,900 p/w

| bedrooms  | INTERNAL $1,293$ sq ft | OUTDOOR | <sup>furnished status</sup> |
|-----------|------------------------|---------|-----------------------------|
| 2–3       |                        |         | Furnished                   |
| bathrooms | 120 som                | epc     | COUNCIL TAX                 |
| 2         |                        | C       | Westminster City, F         |

## The Neighbourhood

St Petersburgh Mews is a quiet mews running behind St Petersburgh Place. The cobbled street is lined with picturesque brick properties, some of them painted pastel colours. From here Queensway and Bayswater stations are both close, and the area is also well-served by buses. In addition, the many restaurants and shops of Notting Hill are within easy reach. Finally, the open spaces of Kensington Gardens and Hyde Park are a short walk away.