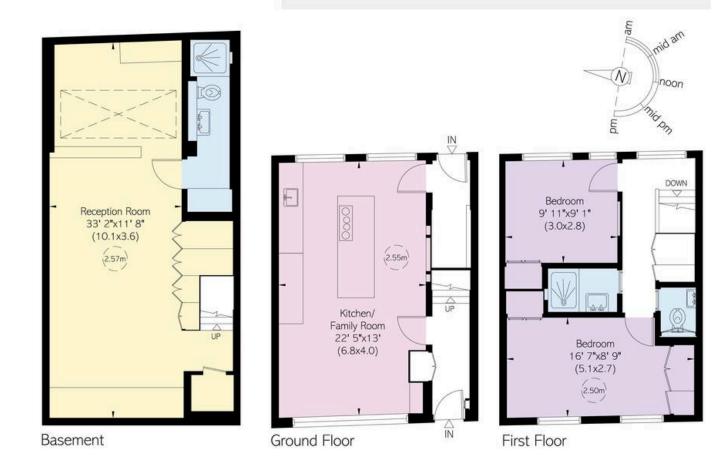

#### Approximate Internal Area

1,293 sq ft/ 120 sq m

This plan is for layout guidance only. Not drawn to scale unless stated. Windows and door openings are approximate. Whilst every care is taken in the preparation of this plan, please check all dimensions, shapes, and compass bearings before making any decisions reliant upon them.