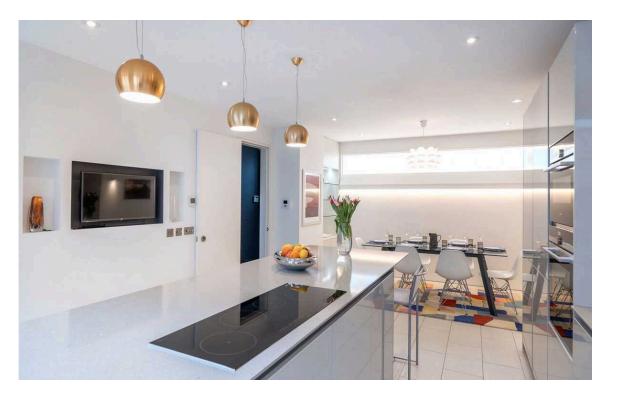

# Indoor Spaces

Entering the house on the ground floor, the front hall leads through to an open-plan kitchen. As well as a fitted kitchen, this room contains a central island with breakfast bar and a dining area. Upstairs, the first floor offers two bedrooms, with a shared bathroom and a guest WC.

| img 1 | Dining Area |
|-------|-------------|
| img 2 | Bedroom     |