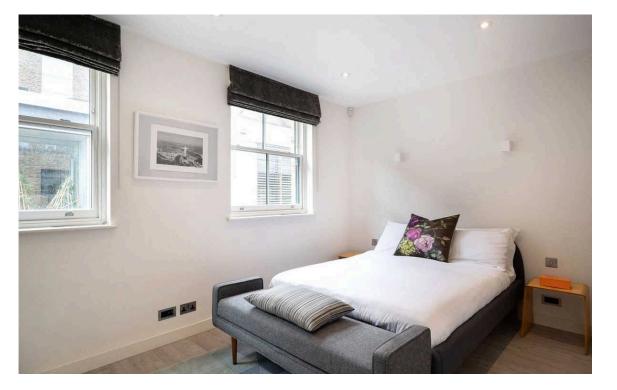

# Indoor Spaces

Entering the house on the ground floor, the front hall leads through to an open-plan kitchen. As well as a fitted kitchen, this room contains a central island with breakfast bar and a dining area. Upstairs, the first floor offers two bedrooms, with a shared bathroom and a guest WC.

| img 1 | Dining Area |
|-------|-------------|
| img 2 | Bedroom     |