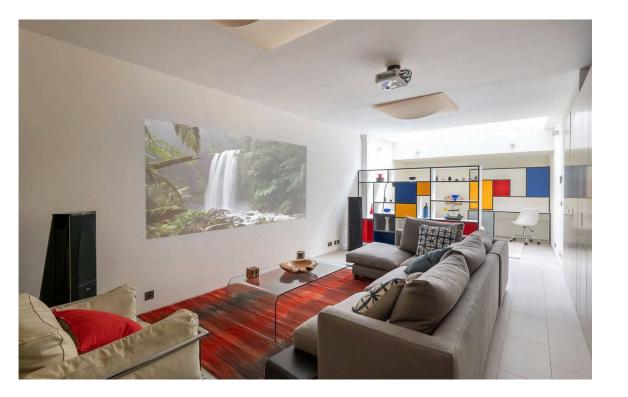

# Entertaining Spaces

Downstairs is a generous reception room with a home cinema and considerable storage space. The far end of this room is partially separated with screens, providing a home office or guest bedroom. This floor also contains a bathroom with a shower.

# Indoor Spaces

Entering the house on the ground floor, the front hall leads through to an open-plan kitchen. As well as a fitted kitchen, this room contains a central island with breakfast bar and a dining area. Upstairs, the first floor offers two bedrooms, with a shared bathroom and a guest WC.