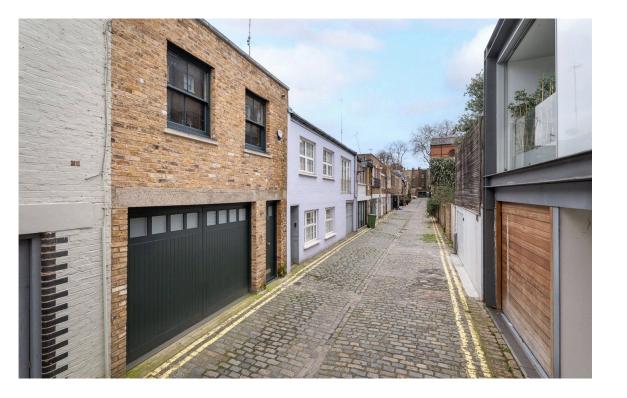

## The Neighbourhood

St Petersburgh Mews is a quiet mews running behind St Petersburgh Place. The cobbled street is lined with picturesque brick properties, some of them painted pastel colours. From here Queensway and Bayswater stations are both close, and the area is also well-served by buses. In addition, the many restaurants and shops of Notting Hill are within easy reach. Finally, the open spaces of Kensington Gardens and Hyde Park are a short walk away.

## St. Petersburgh Mews, W2