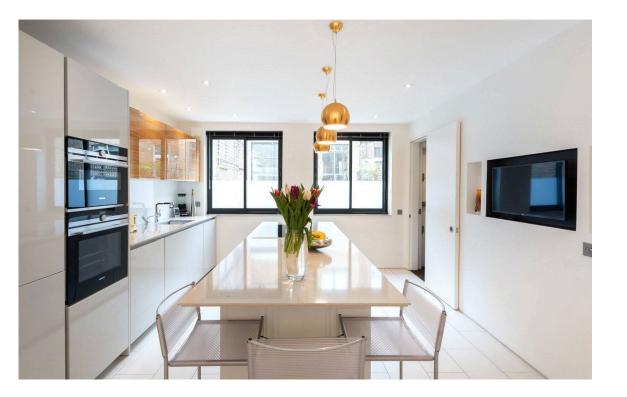

# Indoor Spaces

Entering the house on the ground floor, the front hall leads through to an open-plan kitchen. As well as a fitted kitchen, this room contains a central island with breakfast bar and a dining area. Upstairs, the first floor offers two bedrooms, with a shared bathroom and a guest WC.

| img 1 | Dining Area |
|-------|-------------|
| img 2 | Bedroom     |