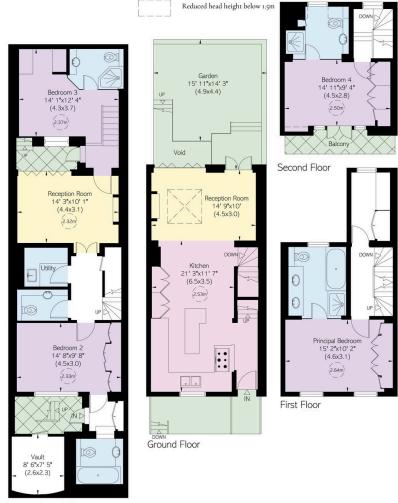

### The Property

Surprisingly spacious house close to the King's Road and the gastronomic hub of Chelsea Green

Entering the house on the ground floor, the front door opens directly onto a generous reception room. This includes an open-plan kitchen with a central island, as well as separate dining and seating areas. Full-length bifolding windows and an overhead skylight flood this space with light, while double French doors lead out into the garden.

# Indoor Spaces

Downstairs is an informal seating area with more bifolding doors opening onto a patio with garden access. This floor also contains a pair of ensuite bedrooms, as well as a guest WC and a convenient utility room.

### The Bedrooms

The first floor is entirely occupied by the principal bedroom suite. This consists of a bedroom, a well-proportioned bathroom and a dressing room on the landing. Meanwhile, the second floor offers a fourth ensuite bedroom and west-facing French doors giving access to a balcony.

# Outdoor Spaces

The house includes a paved rear garden with enough space for outdoor eating. It also has a west-facing balcony with room for a table and chairs. Finally, there is a ground-floor storage vault accessed via the front patio.

### SW<sub>3</sub> RUSSELL SIMPSON

Approximate Internal Area 1,52x sq ft/16g sq m Including limited use area 7 sq ft/1 sq m Outside Area 450 sq ft/4x sq m

This plan is for layout guidance only. Not drawn to scale unless stated. Windows and door openings are approximate. Whilst every oare is taken in the proparation of this plan, please check all dimensions, shapes, and compass bearings before making any decisions reliant upon them.

Lower Ground Floor