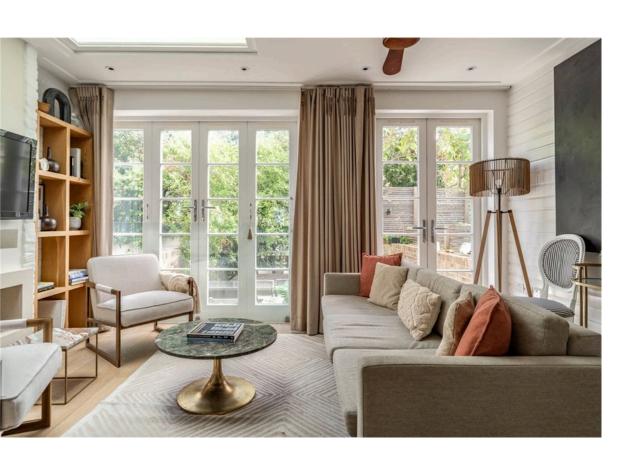

### The Property

Surprisingly spacious house close to the King's Road and the gastronomic hub of Chelsea Green

Entering the house on the ground floor, the front door opens directly onto a generous reception room. This includes an open-plan kitchen with a central island, as well as separate dining and seating areas. Full-length bifolding windows and an overhead skylight flood this space with light, while double French doors lead out into the garden.

# Indoor Spaces

Downstairs is an informal seating area with more bifolding doors opening onto a patio with garden access. This floor also contains a pair of ensuite bedrooms, as well as a guest WC and a convenient utility room.

# The Design

The house has been decorated in a delightful style that combines colourful details with modern convenience. The result is a surprisingly spacious family home in very good condition.