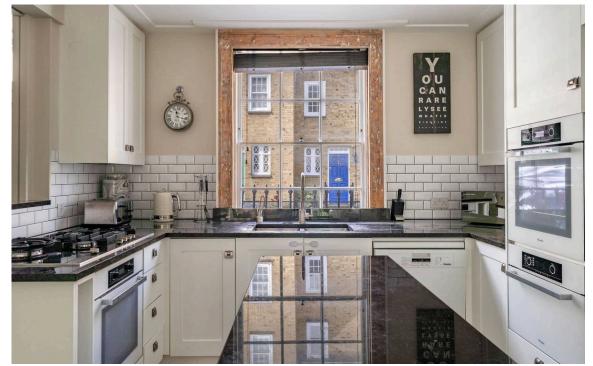

### The Property

Surprisingly spacious house close to the King's Road and the gastronomic hub of Chelsea Green

Entering the house on the ground floor, the front door opens directly onto a generous reception room. This includes an open-plan kitchen with a central island, as well as separate dining and seating areas. Full-length bifolding windows and an overhead skylight flood this space with light, while double French doors lead out into the garden.