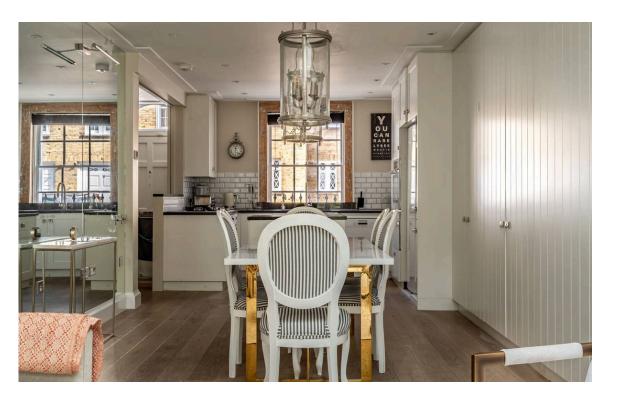

### The Property

Surprisingly spacious house close to the King's Road and the gastronomic hub of Chelsea Green

Entering the house on the ground floor, the front door opens directly onto a generous reception room. This includes an open-plan kitchen with a central island, as well as separate dining and seating areas. Full-length bifolding windows and an overhead skylight flood this space with light, while double French doors lead out into the garden.

# The Design

The house has been decorated in a delightful style that combines colourful details with modern convenience. The result is a surprisingly spacious family home in very good condition.