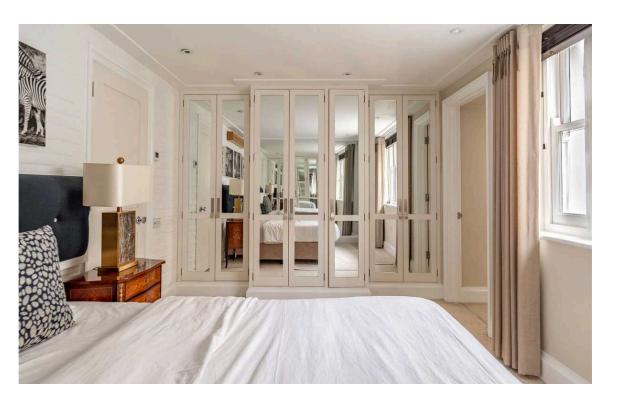

### The Bedrooms

The first floor is entirely occupied by the principal bedroom suite. This consists of a bedroom, a well-proportioned bathroom and a dressing room on the landing. Meanwhile, the second floor offers a fourth ensuite bedroom and west-facing French doors giving access to a balcony.