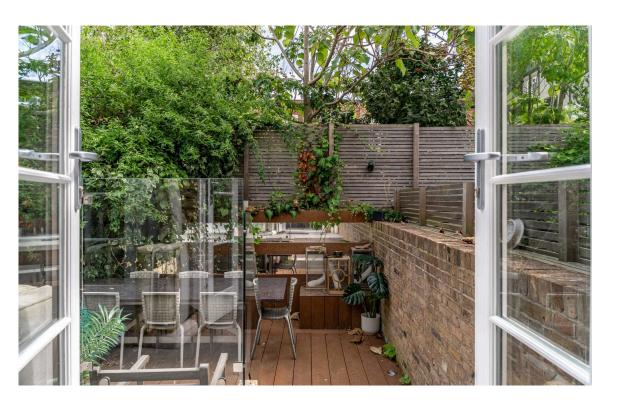

# Outdoor Spaces

The house includes a paved rear garden with enough space for outdoor eating. It also has a west-facing balcony with room for a table and chairs. Finally, there is a ground-floor storage vault accessed via the front patio.