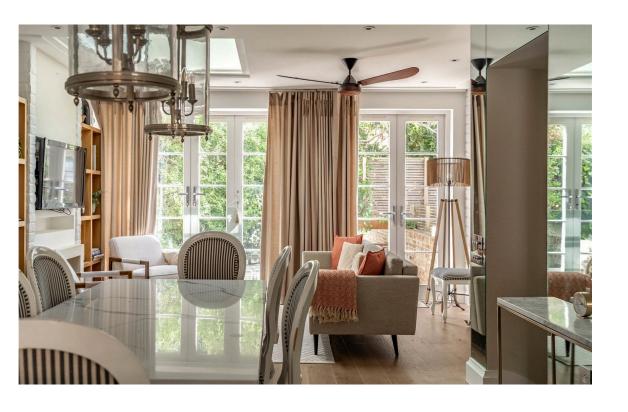

### The Property

Surprisingly spacious house close to the King's Road and the gastronomic hub of Chelsea Green

Entering the house on the ground floor, the front door opens directly onto a generous reception room. This includes an open-plan kitchen with a central island, as well as separate dining and seating areas. Full-length bifolding windows and an overhead skylight flood this space with light, while double French doors lead out into the garden.

# Indoor Spaces

Downstairs is an informal seating area with more bifolding doors opening onto a patio with garden access. This floor also contains a pair of ensuite bedrooms, as well as a guest WC and a convenient utility room.

# The Design

The house has been decorated in a delightful style that combines colourful details with modern convenience. The result is a surprisingly spacious family home in very good condition.