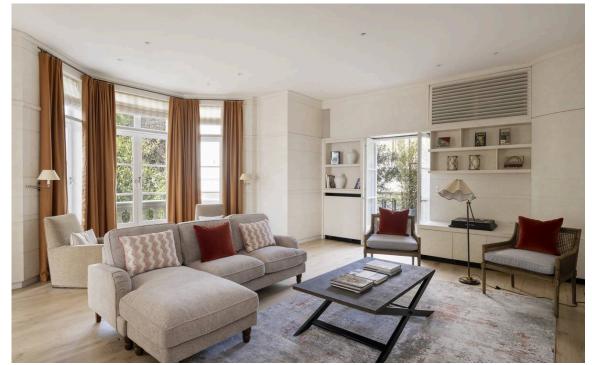

### **Indoor Spaces**

Entering the house on the raised ground floor, the entrance hall leads through to a grand reception room. A wide bay windows offers garden views, with French doors leading out onto a balcony. In addition, this floor contains a guest loo, a well-proportioned kitchen, and access to the garden.

The first floor is entirely occupied by another grand reception room, this one with views extending to the garden square. In addition, double French doors lead to a pair of terraces, one of them south-facing. Meanwhile, the second floor is entirely occupied by a well-proportioned suite with bedroom, bathroom and inbuilt storage.