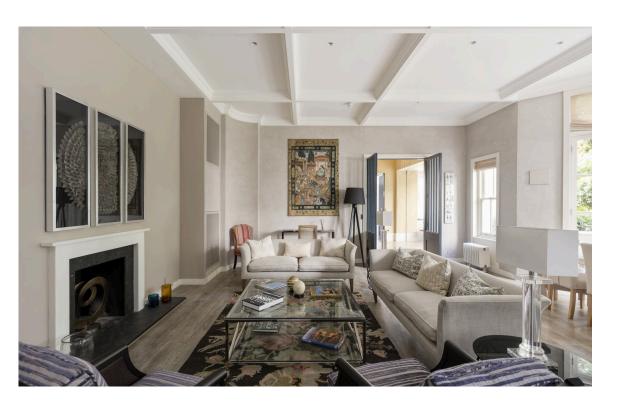

### **Indoor Spaces**

Entering the house on the raised ground floor, the entrance hall leads through to a grand reception room. A wide bay windows offers garden views, with French doors leading out onto a balcony. In addition, this floor contains a guest loo, a well-proportioned kitchen, and access to the garden.

## The Design

The house is decorated in a tasteful, classical style and presented in good condition.