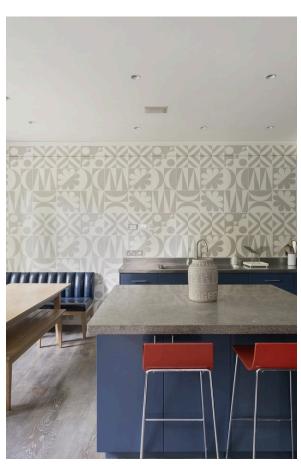

### **Indoor Spaces**

Entering the house on the raised ground floor, the entrance hall leads through to a grand reception room. A wide bay windows offers garden views, with French doors leading out onto a balcony. In addition, this floor contains a guest loo, a well-proportioned kitchen, and access to the garden.

## The Design

The house is decorated in a tasteful, classical style and presented in good condition.