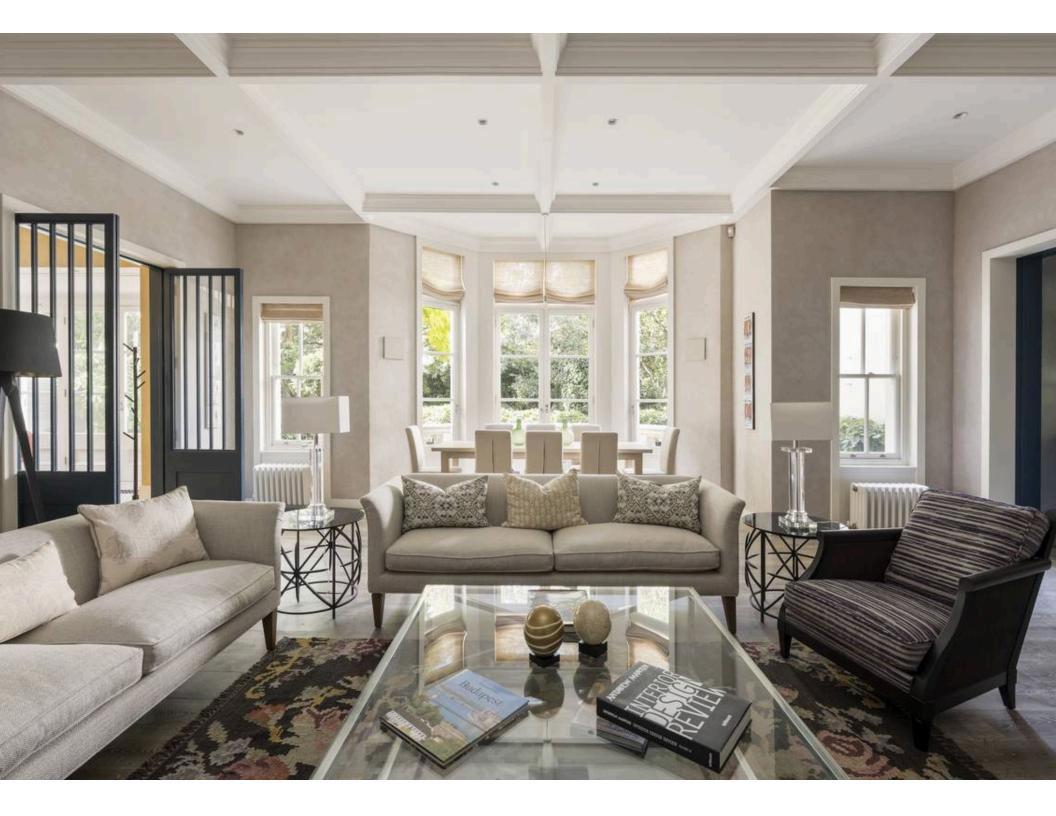

### **Indoor Spaces**

Entering the house on the raised ground floor, the entrance hall leads through to a grand reception room. A wide bay windows offers garden views, with French doors leading out onto a balcony. In addition, this floor contains a guest loo, a well-proportioned kitchen, and access to the garden.

The first floor is entirely occupied by another grand reception room, this one with views extending to the garden square. In addition, double French doors lead to a pair of terraces, one of them south-facing. Meanwhile, the second floor is entirely occupied by a well-proportioned suite with bedroom, bathroom and inbuilt storage.

## The Design

The house is decorated in a tasteful, classical style and presented in good condition.