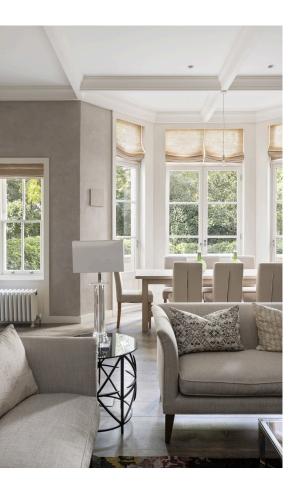

### **Indoor Spaces**

Entering the house on the raised ground floor, the entrance hall leads through to a grand reception room. A wide bay windows offers garden views, with French doors leading out onto a balcony. In addition, this floor contains a guest loo, a well-proportioned kitchen, and access to the garden.

The first floor is entirely occupied by another grand reception room, this one with views extending to the garden square. In addition, double French doors lead to a pair of terraces, one of them south-facing. Meanwhile, the second floor is entirely occupied by a well-proportioned suite with bedroom, bathroom and inbuilt storage.

## The Design

The house is decorated in a tasteful, classical style and presented in good condition.