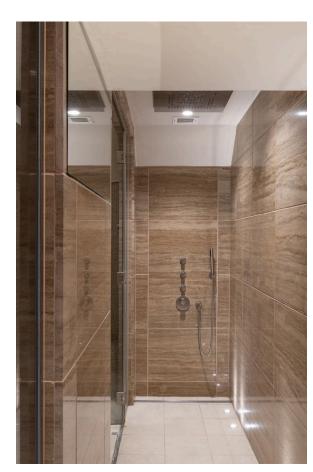

## Sauna & Gym

Furthermore, this floor contains a steam room, a sauna, a gym, a family television room, a self-contained studio with separate street access, and a large utility room.