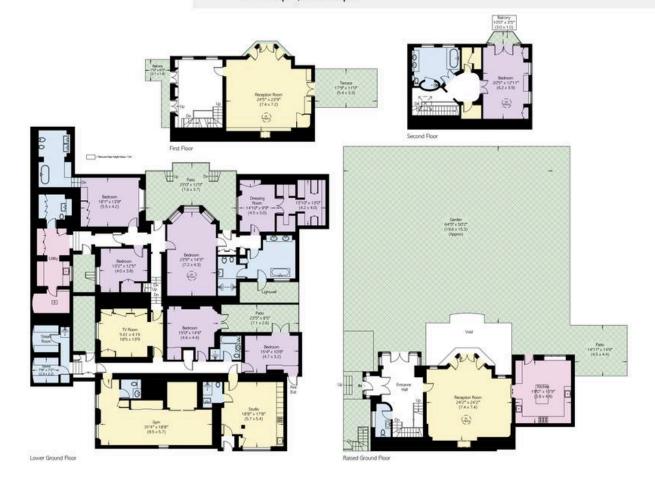

#### Approximate area

689.4 sq m / 7421 sq ft

### Including limited use area (2.6 sq m / 28 sq ft)

#### Approximate external area 472.9 sq m / 5090 sq ft

This plan is for layout guidance only. Not drawn to scale unless stated. Windows and door openings are approximate. Whilst every care is taken in the preparation of this plan, please check all dimensions, shapes, and compass bearings before making any decisions reliant upon them.