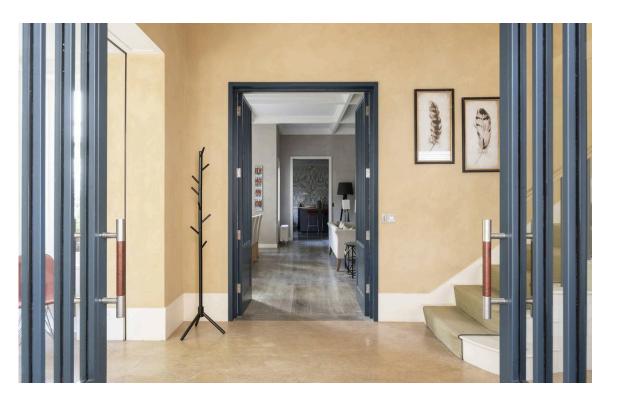

### **Indoor Spaces**

Entering the house on the raised ground floor, the entrance hall leads through to a grand reception room. A wide bay windows offers garden views, with French doors leading out onto a balcony. In addition, this floor contains a guest loo, a well-proportioned kitchen, and access to the garden.