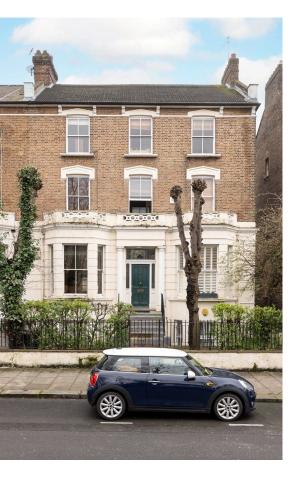

### Outdoor Spaces & The Neighbourhood

The property includes a paved rear garden with enough space for outdoor seating.

St Charles Square is a beautiful street lined in Victorian terrace houses, set back from the street and dressed in white stucco. The northern end of the Portobello Road is a short walk away, as well as the many shops and restaurants of Golborne Road. In addition, Ladbroke Grove underground station is close, and so too the picturesque towpath of the Grand Union canal.

#### St. Charles Square, W10