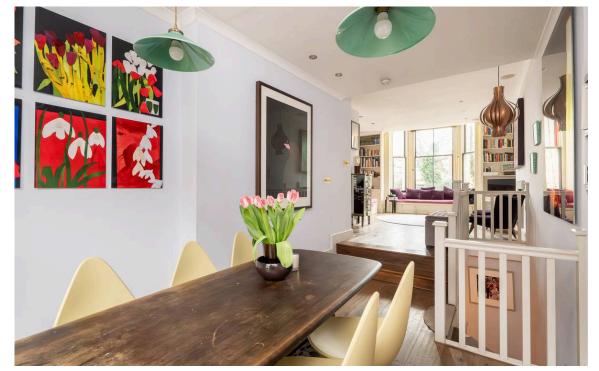

## Indoor Spaces

Entering the flat on the ground floor, the front door opens onto a generous reception room with wooden floors and a high ceiling. The front half of the room is a seating area, the rear half is a dining area, with a fitted kitchen on one side.