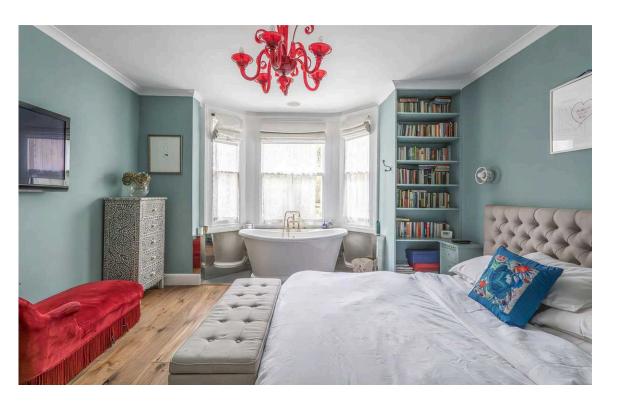

### The Bedrooms

The lower ground floor offers a pair of bedrooms and a shared bathroom. The principal bedroom has a walk-in wardrobe and a bath positioned in the bay window. The rear bathroom has a pair of double French doors leading the garden.

img 1 Large Bedroom
img 2 Second Bedroom