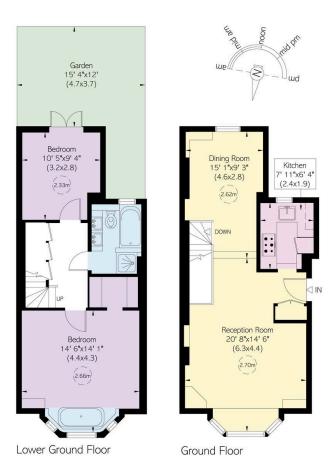

#### RUSSELL SIMPSON

Approximate Internal Area 906 sq ft/ 84 sq m

Including limited use area 3 sq ft/ o.5 sq m
Outside Area

223 sq ft/ 21 sq m

This plan is for layout guidance only. Not drawn to scale unless stated. Windows and door openings are approximate. Whilst every care is taken in the preparation of this plan, please oheok all dimensions, shapes, and compass bearings before making any decisions reliant upon them.