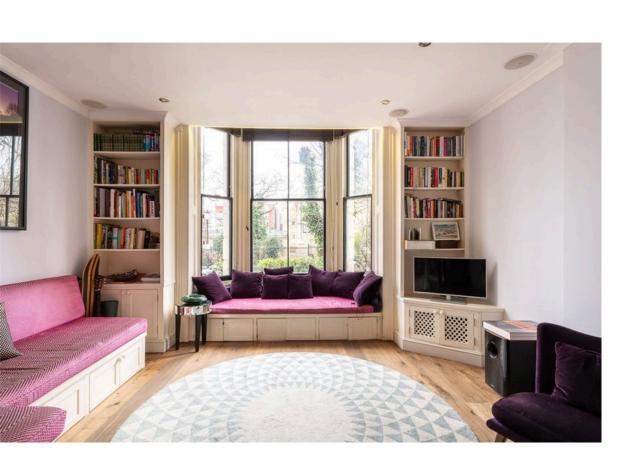

## The Property

img 2

Charming flat with creative interiors on a beautiful street close to Kensington Memorial Park

img 1 Double Reception

Dining Area

## Indoor Spaces

Entering the flat on the ground floor, the front door opens onto a generous reception room with wooden floors and a high ceiling. The front half of the room is a seating area, the rear half is a dining area, with a fitted kitchen on one side.

# The Design

The flat is decorated in a colourful fashion, with creative interiors offered in good condition.

Russell Simpson St Charles Square