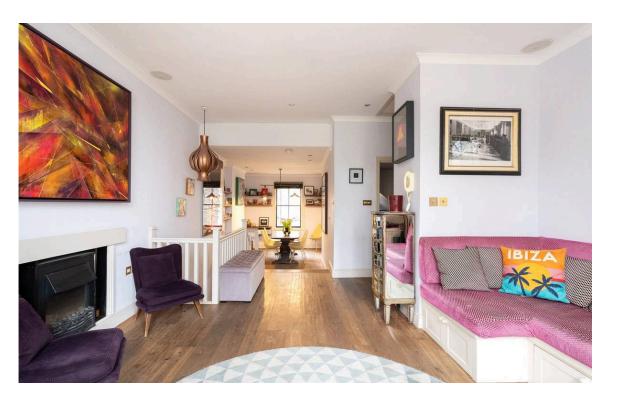

## Indoor Spaces

Entering the flat on the ground floor, the front door opens onto a generous reception room with wooden floors and a high ceiling. The front half of the room is a seating area, the rear half is a dining area, with a fitted kitchen on one side.

# The Design

The flat is decorated in a colourful fashion, with creative interiors offered in good condition.

Russell Simpson St Charles Square

### Outdoor Spaces & The Neighbourhood

The property includes a paved rear garden with enough space for outdoor seating.

St Charles Square is a beautiful street lined in Victorian terrace houses, set back from the street and dressed in white stucco. The northern end of the Portobello Road is a short walk away, as well as the many shops and restaurants of Golborne Road. In addition, Ladbroke Grove underground station is close, and so too the picturesque towpath of the Grand Union canal.