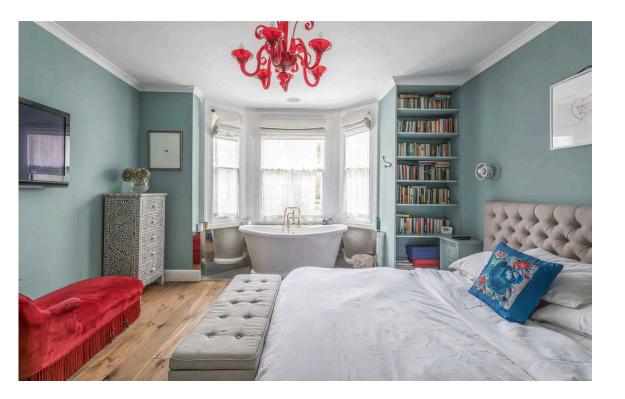

### The Bedrooms

The lower ground floor offers a pair of bedrooms and a shared bathroom. The principal bedroom has a walk-in wardrobe and a bath positioned in the bay window. The rear bathroom has a pair of double French doors leading the garden.

# The Design

The flat is decorated in a colourful fashion, with creative interiors offered in good condition.