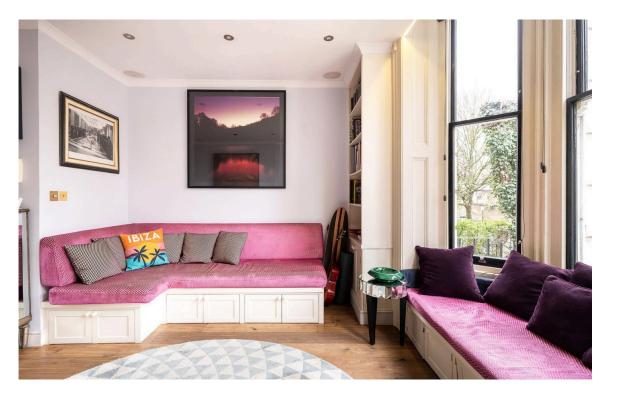

# Indoor Spaces

Entering the flat on the ground floor, the front door opens onto a generous reception room with wooden floors and a high ceiling. The front half of the room is a seating area, the rear half is a dining area, with a fitted kitchen on one side.

# The Design

The flat is decorated in a colourful fashion, with creative interiors offered in good condition.