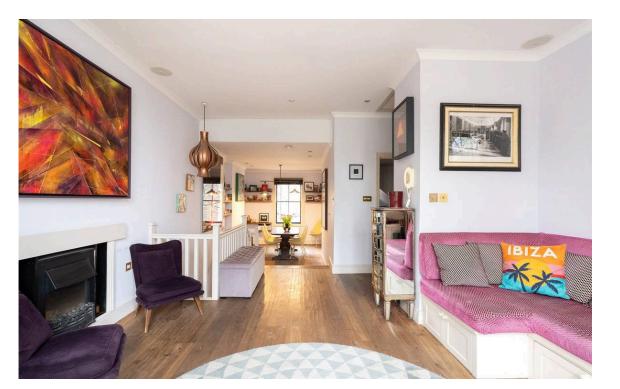

# Indoor Spaces

Entering the flat on the ground floor, the front door opens onto a generous reception room with wooden floors and a high ceiling. The front half of the room is a seating area, the rear half is a dining area, with a fitted kitchen on one side.

# The Design

The flat is decorated in a colourful fashion, with creative interiors offered in good condition.