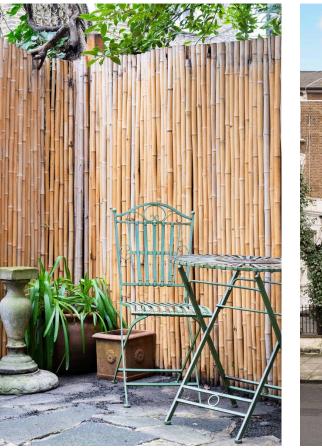

## Outdoor Spaces & The Neighbourhood

The property includes a paved rear garden with enough space for outdoor seating.

St Charles Square is a beautiful street lined in Victorian terrace houses, set back from the street and dressed in white stucco. The northern end of the Portobello Road is a short walk away, as well as the many shops and restaurants of Golborne Road. In addition, Ladbroke Grove underground station is close, and so too the picturesque towpath of the Grand Union canal.