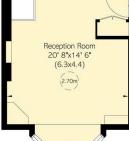

# Indoor Spaces

Entering the flat on the ground floor, the front door opens onto a generous reception room with wooden floors and a high ceiling. The front half of the room is a seating area, the rear half is a dining area, with a fitted kitchen on one side.

#### 0 RUSSELL SIMPSON

906 sq ft/ 84 sq m Including limited use area 3 sq ft/ 0.5 sq m Outside Area 223 sq ft/ 21 sq m

Approximate Internal Area

This plan is for layout guidance only. Not drawn to scale unless stated. Windows and door openings are approximate. Whilst every care is taken in the preparation of this plan, please oheck all dimensions, shapes, and compass bearings before making any decisions reliant upon them.