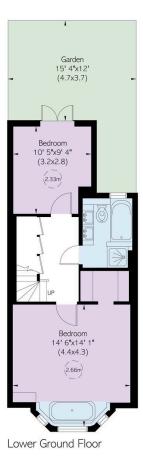

### The Bedrooms

The lower ground floor offers a pair of bedrooms and a shared bathroom. The principal bedroom has a walk-in wardrobe and a bath positioned in the bay window. The rear bathroom has a pair of double French doors leading the garden.

## Outdoor Spaces & The Neighbourhood

The property includes a paved rear garden with enough space for outdoor seating.

St Charles Square is a beautiful street lined in Victorian terrace houses, set back from the street and dressed in white stucco. The northern end of the Portobello Road is a short walk away, as well as the many shops and restaurants of Golborne Road. In addition, Ladbroke Grove underground station is close, and so too the picturesque towpath of the Grand Union canal.

#### 0 RUSSELL SIMPSON

906 sq ft/ 84 sq m Including limited use area 3 sq ft/ 0.5 sq m Outside Area 223 sq ft/ 21 sq m

Approximate Internal Area

This plan is for layout guidance only. Not drawn to scale unless stated. Windows and door openings are approximate. Whilst every care is taken in the preparation of this plan, please oheck all dimensions, shapes, and compass bearings before making any decisions reliant upon them.