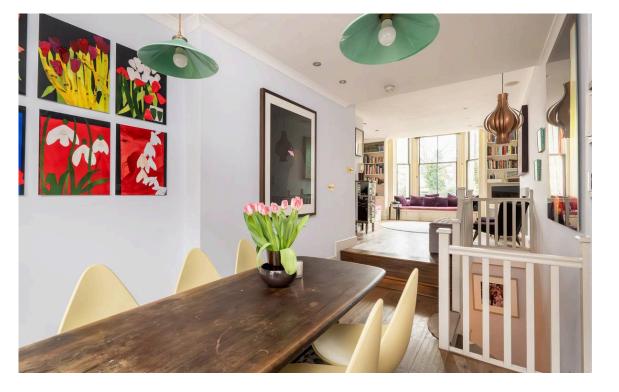

# Indoor Spaces

Entering the flat on the ground floor, the front door opens onto a generous reception room with wooden floors and a high ceiling. The front half of the room is a seating area, the rear half is a dining area, with a fitted kitchen on one side.