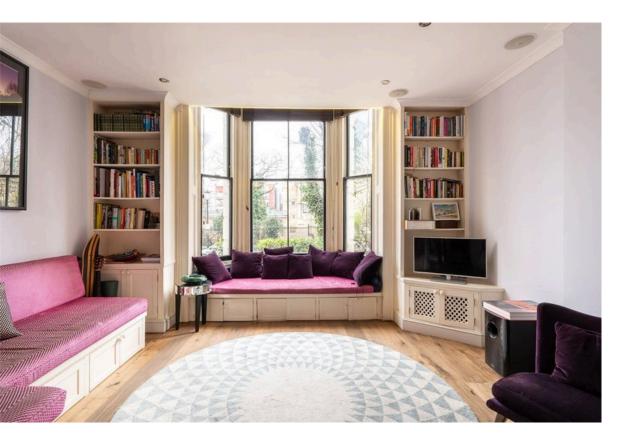

# Indoor Spaces

Entering the flat on the ground floor, the front door opens onto a generous reception room with wooden floors and a high ceiling. The front half of the room is a seating area, the rear half is a dining area, with a fitted kitchen on one side.

# The Design

The flat is decorated in a colourful fashion, with creative interiors offered in good condition.