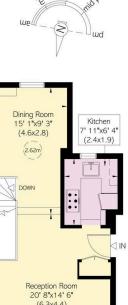

# Indoor Spaces

Entering the flat on the ground floor, the front door opens onto a generous reception room with wooden floors and a high ceiling. The front half of the room is a seating area, the rear half is a dining area, with a fitted kitchen on one side.

#### 0 RUSSELL SIMPSON

906 sq ft/ 84 sq m Including limited use area 3 sq ft/ 0.5 sq m Outside Area 223 sq ft/ 21 sq m

Approximate Internal Area

This plan is for layout guidance only. Not drawn to scale unless stated. Windows and door openings are approximate. Whilst every care is taken in the preparation of this plan, please oheck all dimensions, shapes, and compass bearings before making any decisions reliant upon them.