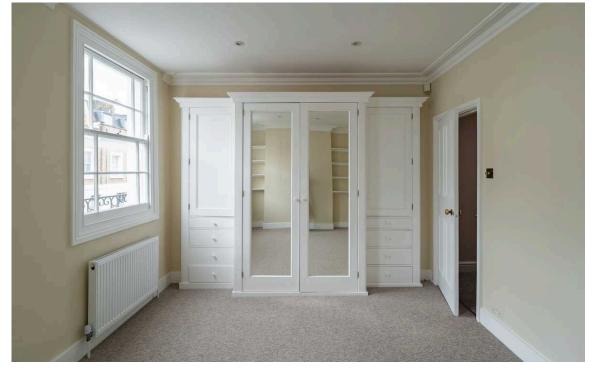

### The Bedrooms

The first floor features a principal bedroom with inbuilt storage and an ensuite bathroom featuring both shower and bath. A second bedroom at the other end of this level has an adjacent bathroom and a French door leading out to the rear terrace. The second floor offers two more bedrooms, sharing a bathroom on the landing.