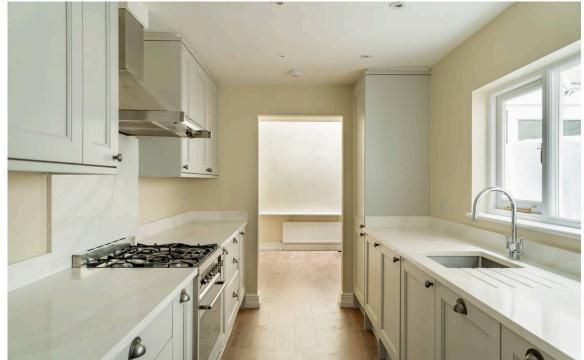

# Indoor Spaces

Beyond is a convenient corridor kitchen with modern appliances, leading through to a rear dining room. This room also has access to a patio, bringing added light into the living areas.

Russell Simpson Smith Terrace