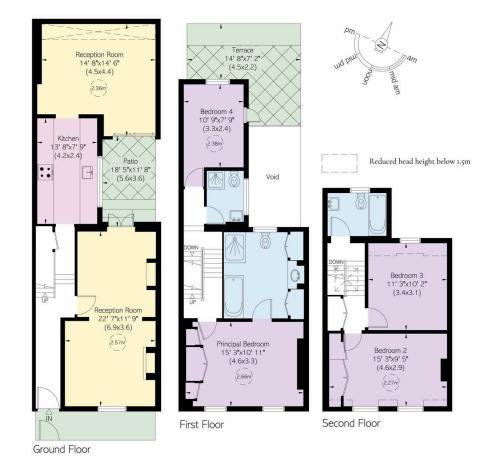

## RUSSELL SIMPSON

Approximate Internal Area 1,531  $sq\ ft/\ 142\ sq\ m$  Including limited use area  $23\ sq\ ft/\ 2\ sq\ m$  Outside Area

204 sq ft/ 19 sq m

This plan is for layout guidance only. Not drawn to scale unless stated. Windows and door openings are approximate. Whilst every care is taken in the preparation of this plan, please check all dimensions, shapes, and compass bearings before making any decisions reliant upon them.