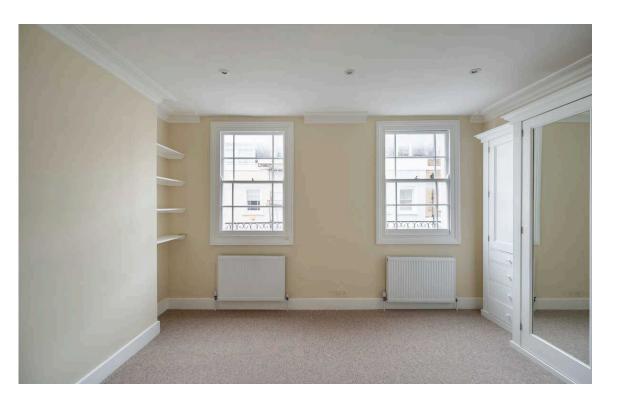

### The Bedrooms

The first floor features a principal bedroom with inbuilt storage and an ensuite bathroom featuring both shower and bath. A second bedroom at the other end of this level has an adjacent bathroom and a French door leading out to the rear terrace. The second floor offers two more bedrooms, sharing a bathroom on the landing.