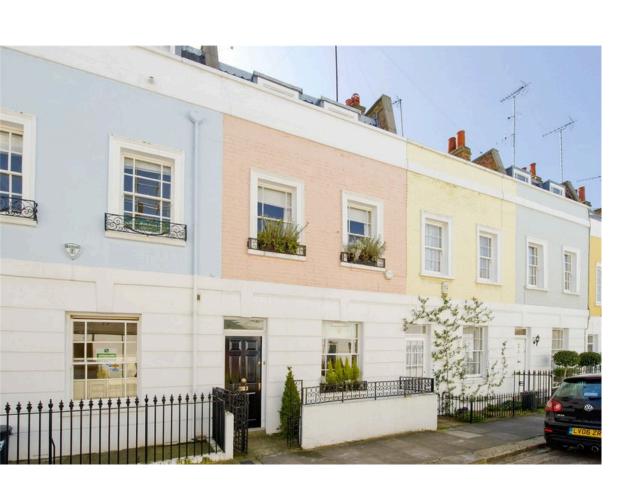

### The Property

Beautiful family home with pastel-painted façade on a sought-after street close to the King's Road.

The house has been newly renovated, with modern bathrooms and a fully integrated kitchen. It is decorated in a tasteful contemporary style and presented in excellent condition. Entering the house on the ground floor, the front hall opens onto a double reception room. High ceilings, a double aspect and a south-facing front window create a bright and generous space.

## The Neighbourhood

Smith Terrace is a charming Chelsea street, with terrace houses painted pastel colours. Although quiet and discreet, the street is close to the restaurants and shops of the King's Road. The exceptional sports facilities of Burton Court are also nearby, and residents have the right to apply for membership.