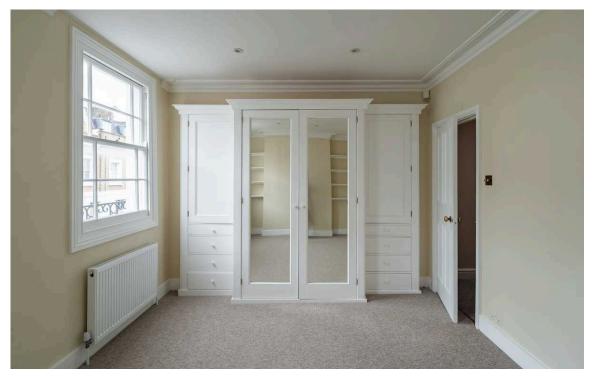

## The Bedrooms

The first floor features a principal bedroom with inbuilt storage and an ensuite bathroom featuring both shower and bath. A second bedroom at the other end of this level has an adjacent bathroom and a French door leading out to the rear terrace. The second floor offers two more bedrooms, sharing a bathroom on the landing.