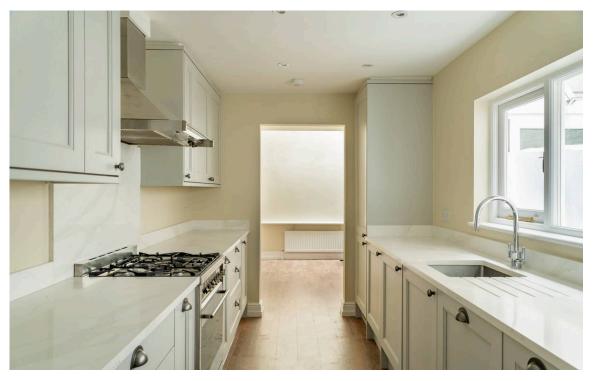

# Indoor Spaces

Beyond is a convenient corridor kitchen with modern appliances, leading through to a rear dining room. This room also has access to a patio, bringing added light into the living areas.