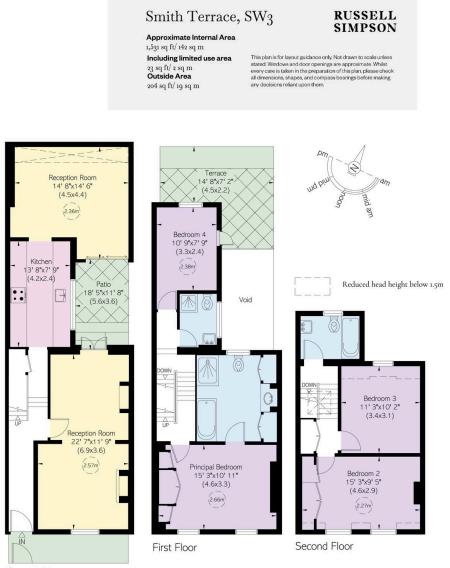

## Smith Terrace

Let

| bedrooms  | INTERNAL $1,531$ sq ft | outdoor   | <sup>furnished status</sup> |
|-----------|------------------------|-----------|-----------------------------|
| 4         |                        | 203 sq ft | Unfurnished                 |
| bathrooms | 142 som                | epc       | COUNCIL TAX                 |
| 3         |                        | D         | RBKC, H                     |

### The Property

Beautiful family home with pastel-painted façade on a sought-after street close to the King's Road.

The house has been newly renovated, with modern bathrooms and a fully integrated kitchen. It is decorated in a tasteful contemporary style and presented in excellent condition. Entering the house on the ground floor, the front hall opens onto a double reception room. High ceilings, a double aspect and a south-facing front window create a bright and generous space.

# Indoor Spaces

Beyond is a convenient corridor kitchen with modern appliances, leading through to a rear dining room. This room also has access to a patio, bringing added light into the living areas.

## The Bedrooms

The first floor features a principal bedroom with inbuilt storage and an ensuite bathroom featuring both shower and bath. A second bedroom at the other end of this level has an adjacent bathroom and a French door leading out to the rear terrace. The second floor offers two more bedrooms, sharing a bathroom on the landing.