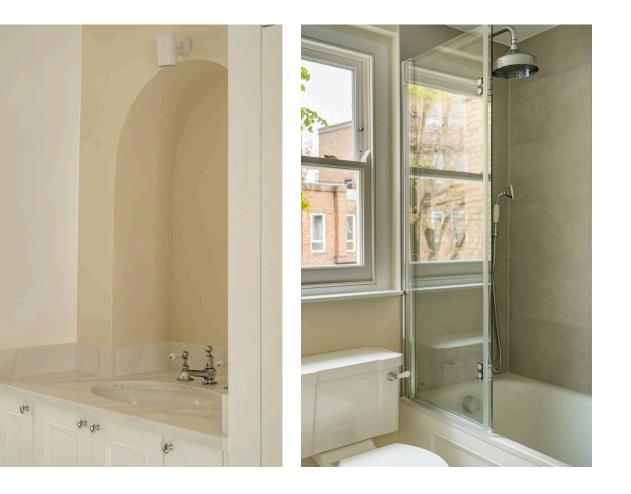

## The Bedrooms

The first floor features a principal bedroom with inbuilt storage and an ensuite bathroom featuring both shower and bath. A second bedroom at the other end of this level has an adjacent bathroom and a French door leading out to the rear terrace. The second floor offers two more bedrooms, sharing a bathroom on the landing.